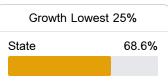

# School Accountability Grade Components

Mississippi's accountability system assigns "A" through "F" letter grades for schools and districts. Grades are based on student achievement, student growth, student participation in testing, and other academic measures. COVID - 19 pandemic disruptions continue to be reflected in 2021 - 2022 accountability data, particularly growth data.