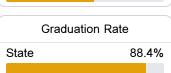

# School Accountability Grade Components

Mississippi's accountability system assigns "A" through "F" letter grades for schools and districts. Grades are based on student achievement, student growth, student participation in testing, and other academic measures. COVID - 19 pandemic disruptions continue to be reflected in 2021 - 2022 accountability data, particularly growth data.