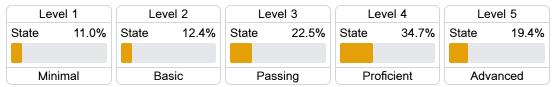

er Measures

Other measurements of student performance that factor into the accountability grade.

State



**US History Proficiency** 



Science Proficiency

55.5%





# Teacher Data

31,858.3





# Mississippi

## **Detailed Assessment and Other Data**

#### Student Performance

The following information shows each level of student performance on statewide assessments.

#### Math



#### English

| Level 1 |      | Level 2 |       | Level 3 |       | Level 4    |       | Level 5  |       |
|---------|------|---------|-------|---------|-------|------------|-------|----------|-------|
| State   | 8.6% | State   | 18.9% | State   | 31.3% | State      | 29.1% | State    | 12.1% |
| Minimal |      | Basic   |       | Passing |       | Proficient |       | Advanced |       |

#### Science



# **Student Assessment Participation**



**Expulsions** 



#### Other Data



Chronic Absenteeism



\$10,723.02

Per-Pupil Expenditure



Post-Secondary Enrollment



**Advanced Course** Participation