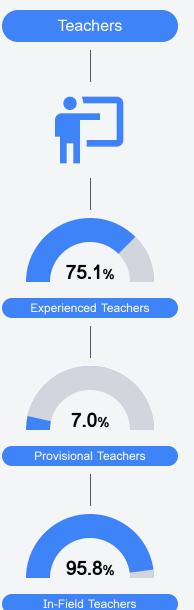

e Evans

# School Accountability Grade Components

Mississippi's accountability system assigns "A" through "F" letter grades for schools and districts. Grades are based on student achievement, student growth, student participation in testing, and other academic measures. COVID - 19 pandemic disruptions continue to be reflected in 2021 - 2022 accountability data, particularly growth data.

#### Math

Measurements of student performance on the statewide math assessment.







## **English**

Measurements of student performance on the statewide English language arts (ELA) assessment.







### Other Measures

Other measurements of student performance that factor into the accountability grade.

State



**US History Proficiency** 



Science Proficiency

55.5%





# Teacher Data

31,858.3





# Mississippi

## **Detailed Assessment and Other Data**

#### Student Performance

The following information shows each level of student performance on statewide assessments.

#### Math



#### English

| Level 1 |      | Level 2 |       | Level 3 |       | Level 4    |       | Level 5  |       |
|---------|------|---------|-------|---------|-------|------------|-------|----------|-------|
| State   | 8.6% | State   | 18.9% | State   | 31.3% | State      | 29.1% | State    | 12.1% |
| Minimal |      | Basic   |       | Passing |       | Proficient |       | Advanced |       |

#### Science



# **Student Assessment Participation**



**Expulsions** 



#### Other Data



Chronic Absenteeism



\$10,723.02

Per-Pupil Expenditure



Post-Secondary Enrollment



**Advanced Course** Parti