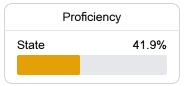

## **English**

Measurements of student performance on the statewide English language arts (ELA) assessment.