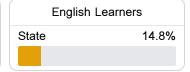

### Other Measures

Other measurements of student performance that factor into the accountability grade.

State

**US History Proficiency** 

Science Proficiency

55.5%