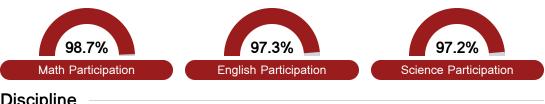

performance that factor into the accountability grade.

State



**US History Proficiency** 



Science Proficiency

55.5%





# Teacher Data

31,858.3





# Mississippi

## **Detailed Assessment and Other Data**

#### Student Performance

The following information shows each level of student performance on statewide assessments.

#### Math



#### English

| Level 1 |      | Level 2 |       | Level 3 |       | Level 4    |       | Level 5  |       |
|---------|------|---------|-------|---------|-------|------------|-------|----------|-------|
| State   | 8.6% | State   | 18.9% | State   | 31.3% | State      | 29.1% | State    | 12.1% |
| Minimal |      | Basic   |       | Passing |       | Proficient |       | Advanced |       |

#### Science



# **Student Assessment Participation**



**Expulsions** 



#### Other Data



Chronic Absenteeism



\$10,723.02

Per-Pupil Expenditure



Post-Secondary Enrollment



**Advanced Course** Participation