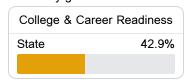

### Other Measures

Other measurements of student performance that factor into the accountability grade.

State

**US History Proficiency** 

Science Proficiency

55.5%