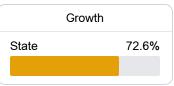

# School Accountability Grade Components

Mississippi's accountability system assigns "A" through "F" letter grades for schools and districts. Grades are based on student achievement, student growth, student participation in testing, and other academic measures. COVID - 19 pandemic disruptions continue to be reflected in 2021 - 2022 accountability data, particularly growth data.