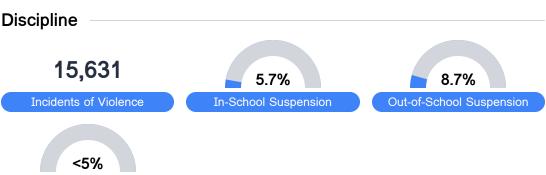

#### Other Data

Chronic Absenteeism

\$10,723.02

Per-Pupil Expenditure

Post-Secondary Enrollment

**Advanced Course** Participation