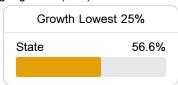

# School Accountability Grade Components

Mississippi's accountability system assigns "A" through "F" letter grades for schools and districts. Grades are based on student achievement, student growth, student participation in testing, and other academic measures. COVID - 19 pandemic disruptions continue to be reflected in 2021 - 2022 accountability data, particularly growth data.