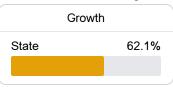

# School Accountability Grade Components

Mississippi's accountability system assigns "A" through "F" letter grades for schools and districts. Grades are based on student achievement, student growth, student participation in testing, and other academic measures. COVID - 19 pandemic disruptions continue to be reflected in 2021 - 2022 accountability data, particularly growth data.