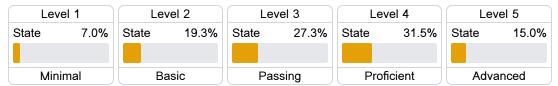

student growth, student participation in testing, and other academic measures. COVID - 19 pandemic disruptions continue to be reflected in 2021 - 2022 accountability data, particularly growth data.

#### Math

Measurements of student performance on the statewide math assessment.







## **English**

Measurements of student performance on the statewide English language arts (ELA) assessment.







### Other Measures

Other measurements of student performance that factor into the accountability grade.

State



**US History Proficiency** 



Science Proficiency

55.5%





# Teacher Data

31,858.3





# Mississippi

## **Detailed Assessment and Other Data**

#### Student Performance

The following information shows each level of student performance on statewide assessments.

#### Math



#### English

| Level 1 |      | Level 2 |       | Level 3 |       | Level 4    |       | Level 5  |       |
|---------|------|---------|-------|---------|-------|------------|-------|----------|-------|
| State   | 8.6% | State   | 18.9% | State   | 31.3% | State      | 29.1% | State    | 12.1% |
| Minimal |      | Basic   |       | Passing |       | Proficient |       | Advanced |       |

#### Science



# **Student Assessment Participation**



**Expulsions** 



#### Other Data



Chronic Absenteeism



\$10,723.02

Per-Pupil Expenditure



Post-Secondary Enrollment



**Advanced Course** Participation