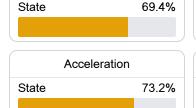

# School Accountability Grade Components

Mississippi's accountability system assigns "A" through "F" letter grades for schools and districts. Grades are based on student achievement, student growth, student participation in testing, and other academic measures. COVID - 19 pandemic disruptions continue to be reflected in 2021 - 2022 accountability data, particularly growth data.