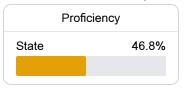

#### Math

Measurements of student performance on the statewide math assessment.

### Other Measures

Other measurements of student performance that factor into the accountability grade.

State

**US History Proficiency** 

Science Proficiency

55.5%