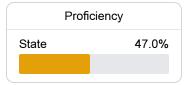

### Math

Measurements of student performance on the statewide math assessment.

#### Math