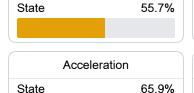

# **School Accountability Grade Components**

Mississippi's accountability system assigns "A" through "F" letter grades for schools and districts. Grades are based on student achievement, student growth, student participation in testing, and other academic measures.