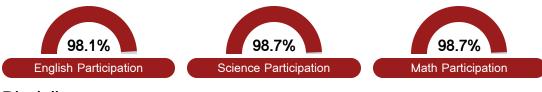

# **Student Assessment Participation**

<sup>\*</sup> Source: 2017-2018 Civil Rights Data Collection