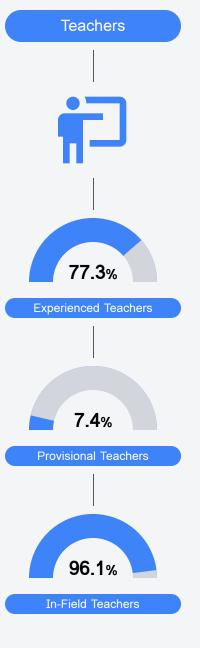

# State Report Card 2018 - 2019

For more detailed information, please visit https://msrc.mdek12.org.







Dr. Lance Evans

# **School Accountability Grade Components**

Mississippi's accountability system assigns "A" through "F" letter grades for schools and districts. Grades are based on student achievement, student growth, student participation in testing, and other academic measures.

### Math

Measurements of student performance on the statewide math assessment.







## **English**

Measurements of student performance on the statewide English language arts (ELA) assessment.







#### Other Measures

Other measurements of student performance that factor into the accountability grade.

State



**US History Proficiency** 



Science Proficiency

56.2%



# Teacher Data

31,480.3





# Mississippi

### **Detailed Assessment and Other Data**

#### Student Performance

The following information shows each level of student performance on statewide assessments.

#### Math



#### English

| Level 1 |      | Level 2 |       | Level 3 |       | Level 4    |       | Level 5  |       |
|---------|------|---------|-------|---------|-------|------------|-------|----------|-------|
| State   | 6.8% | State   | 19.6% | State   | 33.5% | State      | 28.9% | State    | 11.2% |
|         |      |         |       |         |       |            |       |          |       |
| Minimal |      | Basic   |       | Passing |       | Proficient |       | Advanced |       |

#### Science



# **Student Assessment Participation**





<sup>\*</sup> Source: 2017-2018 Civil Rights Data Colle