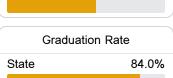

# **School Accountability Grade Components**

Mississippi's accountability system assigns "A" through "F" letter grades for schools and districts. Grades are based on student achievement, student growth, student participation in testing, and other academic measures.