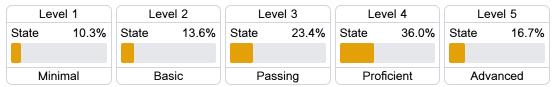

#### English

| Level 1 |      | Level 2 |       | Level 3 |       | Level 4    |       | Level 5  |       |
|---------|------|---------|-------|---------|-------|------------|-------|----------|-------|
| State   | 6.8% | State   | 19.6% | State   | 33.5% | State      | 28.9% | State    | 11.2% |
|         |      |         |       |         |       |            |       |          |       |
| Minimal |      | Basic   |       | Passing |       | Proficient |       | Advanced |       |