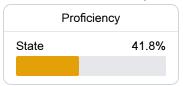

## **English**

Measurements of student performance on the statewide English language arts (ELA) assessment.

#### English

| Level 1 |      | Level 2 |       | Level 3 |       | Level 4    |       | Level 5  |       |
|---------|------|---------|-------|---------|-------|------------|-------|----------|-------|
| State   | 6.8% | State   | 19.6% | State   | 33.5% | State      | 28.9% | State    | 11.2% |
|         |      |         |       |         |       |            |       |          |       |
| Minimal |      | Basic   |       | Passing |       | Proficient |       | Advanced |       |