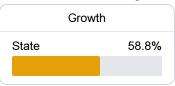

# **School Accountability Grade Components**

Mississippi's accountability system assigns "A" through "F" letter grades for schools and districts. Grades are based on student achievement, student growth, student participation in testing, and other academic measures.