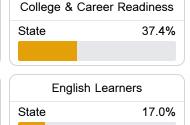

#### Other Measures

Other measurements of student performance that factor into the accountability grade.

State

**US History Proficiency** 

Science Proficiency

56.2%