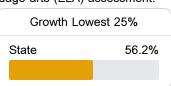

#### Other Measures

Other measurements of student performance that factor into the accountability grade.

State

**US History Proficiency** 

Science Proficiency

56.2%