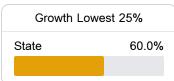

# **School Accountability Grade Components**

Mississippi's accountability system assigns "A" through "F" letter grades for schools and districts. Grades are based on student achievement, student growth, student participation in testing, and other academic measures.