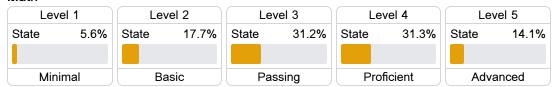

ability system assigns "A" through "F" letter grades for schools and districts. Grades are based on student achievement, student growth, student participation in testing, and other academic measures.

### Math

Measurements of student performance on the statewide math assessment.







## **English**

Measurements of student performance on the statewide English language arts (ELA) assessment.







#### Other Measures

Other measurements of student performance that factor into the accountability grade.

State



**US History Proficiency** 



Science Proficiency

56.2%



# Teacher Data

31,480.3





# Mississippi

### **Detailed Assessment and Other Data**

#### Student Performance

The following information shows each level of student performance on statewide assessments.

#### Math



#### English

| Level 1 |      | Level 2 |       | Level 3 |       | Level 4    |       | Level 5  |       |
|---------|------|---------|-------|---------|-------|------------|-------|----------|-------|
| State   | 6.8% | State   | 19.6% | State   | 33.5% | State      | 28.9% | State    | 11.2% |
|         |      |         |       |         |       |            |       |          |       |
| Minimal |      | Basic   |       | Passing |       | Proficient |       | Advanced |       |

#### Science



# **Student Assessment Participation**





<sup>\*</sup> Source: 2017-2018 Civil Rights Data Collection

### Other Data



Chronic Absenteeism



\$8,844.02

Per-Pupil Expenditure



Post-Secondary Enrollment



**Advanced Course** Participation