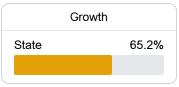

# **School Accountability Grade Components**

Mississippi's accountability system assigns "A" through "F" letter grades for schools and districts. Grades are based on student achievement, student growth, student participation in testing, and other academic measures.