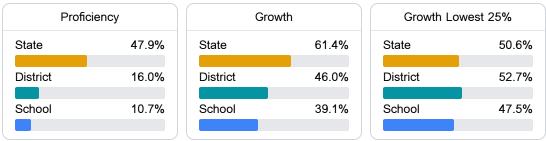

#### English

Measurements of student performance on the statewide English language arts (ELA) assessment.