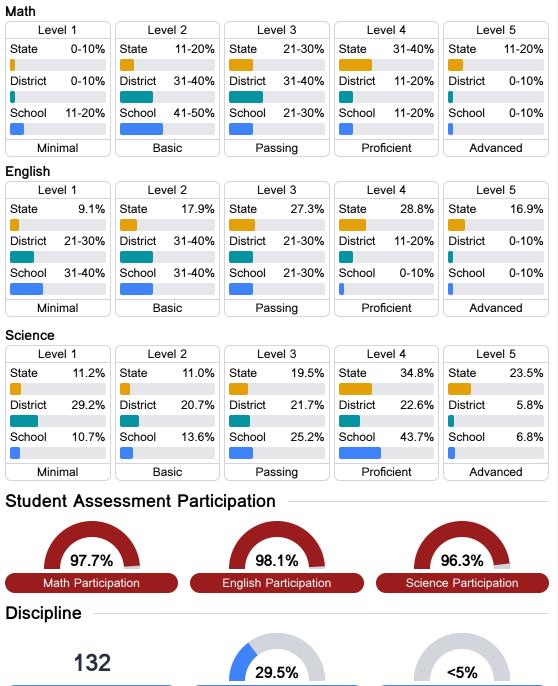

#### Student Performance

The following information shows each level of student performance on statewide assessments.

**Out-of-School Suspension** 

Other Data

Chronic Absenteeism

\$11,241.75 Per-Pupil Expenditure