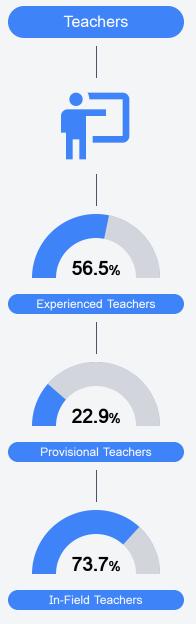

## Teacher Data

20.5

73.6%

65.0%

55.0%

Math

Measurements of student performance on the statewide math assessment.