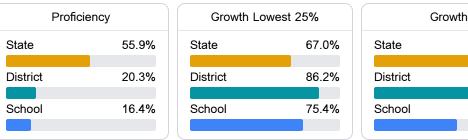

## Teacher Data

20.5

73.6%

65.0%

55.0%

Math

Measurements of student performance on the statewide math assessment.