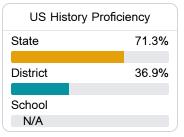

## Student Performance

The following information shows each level of student performance on statewide assessments.

#### **English**