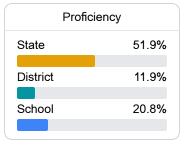

## School Report Card 2022 - 2023

For more detailed information, please visit https://msrc.mdek12.org.



# Webster Street Elementary School

Yazoo City Municipal School District



622 E.4TH ST. Yazoo City, MS 39194



Marquita Robertson mroberton@masd.k12.ms.us

Identified for

Comprehensive Support and Improvement

## School Accountability Grade Components

Mississippi's accountability system assigns "A" through "F" letter grades for schools and districts. Grades are based on student achievement, student growth, student participation in testing, and other academic measures.

## Math

Measurements of student performance on the statewide math assessment.







## **English**

Measurements of student performance on the statewide English language arts (ELA) assessment.







#### Other Measures

Other measurements of student performance that factor into the accountability grade.











## **Teacher Data**

17.3





**Experienced Teachers** 









**Graduation Rate** 

## **Detailed Assessment and Other Data**

## Student Performance

The following information shows each level of student performance on statewide assessments.

#### Math



#### **English**



#### Science



## Discipline







Chronic Absenteeism



\$11,396.32

Per-Pupil Expenditure