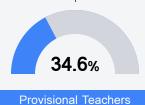

School

Yazoo City Municipal School District



622 E.4TH ST. Yazoo City, MS 39194



Marquita Robertson mroberton@masd.k12.ms.us

Identified for

Comprehensive Support and Improvement

## School Accountability Grade Components

Mississippi's accountability system assigns "A" through "F" letter grades for schools and districts. Grades are based on student achievement, student growth, student participation in testing, and other academic measures.

## Math

Measurements of student performance on the statewide math assessment.







## **English**

Measurements of student performance on the statewide English language arts (ELA) assessment.







#### Other Measures

Other measurements of student performance that factor into the accountability grade.











## **Teacher Data**

17.3





**Experienced Teachers** 









**Graduation Rate** 

## **Detailed Assessment and Other Data**

## Student Performance

The following information shows each level of student performance on statewide assessments.

#### Math



#### **English**



#### Science



## Discipline







Chronic Absenteeism



\$11,396.32

Per-Pupil Expenditure