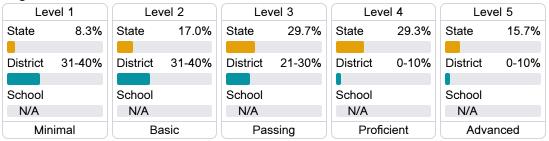

## Student Performance

The following information shows each level of student performance on statewide assessments.

#### Math