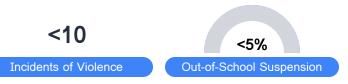

gh "F" letter grades for schools and districts. Grades are based on student achievement, student growth, student participation in testing, and other academic measures.

## Math

Measurements of student performance on the statewide math assessment.







## **English**

Measurements of student performance on the statewide English language arts (ELA) assessment.







#### Other Measures

Other measurements of student performance that factor into the accountability grade.











## **Teacher Data**

17.3





**Experienced Teachers** 









**Graduation Rate** 

## **Detailed Assessment and Other Data**

## Student Performance

The following information shows each level of student performance on statewide assessments.

#### Math



#### **English**



#### Science



## Discipline







Chronic Absenteeism



\$11,396.32

Per-Pupil Expenditure