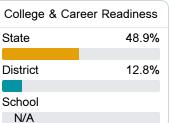

#### Other Measures

Other measurements of student performance that factor into the accountability grade.