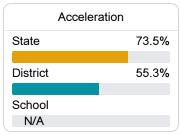

#### Other Measures

Other measurements of student performance that factor into the accountability grade.