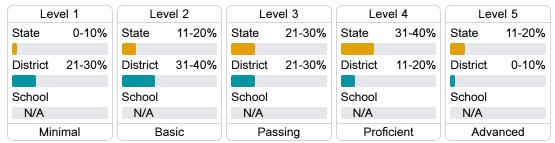

## Student Performance

The following information shows each level of student performance on statewide assessments.