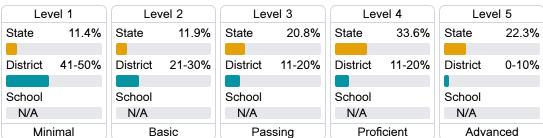

## Student Performance

The following information shows each level of student performance on statewide assessments.

#### **English**