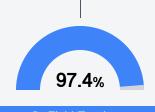

School District



622 E.4TH ST. Yazoo City, MS 39194



Marquita Robertson mroberton@masd.k12.ms.us

Identified for

Comprehensive Support and Improvement

## School Accountability Grade Components

Mississippi's accountability system assigns "A" through "F" letter grades for schools and districts. Grades are based on student achievement, student growth, student participation in testing, and other academic measures.

## Math

Measurements of student performance on the statewide math assessment.







## **English**

Measurements of student performance on the statewide English language arts (ELA) assessment.







#### Other Measures

Other measurements of student performance that factor into the accountability grade.











## **Teacher Data**

17.3





**Experienced Teachers** 









**Graduation Rate** 

## **Detailed Assessment and Other Data**

## Student Performance

The following information shows each level of student performance on statewide assessments.

#### Math



#### **English**



#### Science



## Discipline







Chronic Absenteeism



\$11,396.32

Per-Pupil Expenditure