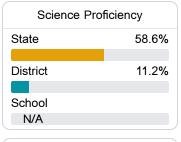

## Student Performance

The following information shows each level of student performance on statewide assessments.

#### Science