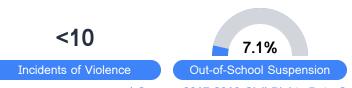

A) assessment.

| Proficiency |       |  |
|-------------|-------|--|
| State       | 35.0% |  |
| District    | 20.1% |  |
| School      | 16.2% |  |

### Other Measures

Other measurements of student performance that factor into the accountability grade.

| US History Proficiency |       |  |
|------------------------|-------|--|
| State                  | 47.8% |  |
| District               | 25.3% |  |
| School<br>N/A          |       |  |









### Teacher Data



95.0%

In-Field Teachers



# **Linwood Elementary School**

# **Detailed Assessment and Other Data**

### Student Performance

The following information shows each level of student performance on statewide assessments.

### Math



### **English**



### Science



### Student Assessment Participation



### Discipline



\* Source: 2017-2018 Civil Rights Data Collection

# Other Data 35.6 % Chronic Absenteeism

\$14,862.62

Per-Pupil Expenditure