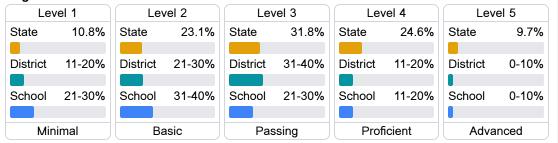

rements of student performance on the statewide English language arts (ELA) assessment.

| Proficiency |       |  |
|-------------|-------|--|
| State       | 35.0% |  |
| District    | 20.1% |  |
| School      | 16.2% |  |

### Other Measures

Other measurements of student performance that factor into the accountability grade.

| US History Proficiency |       |  |
|------------------------|-------|--|
| State                  | 47.8% |  |
| District               | 25.3% |  |
| School<br>N/A          |       |  |









### Teacher Data



95.0%

In-Field Teachers



# **Linwood Elementary School**

# **Detailed Assessment and Other Data**

### Student Performance

The following information shows each level of student performance on statewide assessments.

### Math



### **English**



### Science



### Student Assessment Participation



### Discipline



\* Source: 2017-2018 Civil Rights Data Collection

# Other Data 35.6 % Chronic Absenteeism

\$14,862.62

Per-Pupil Expenditure