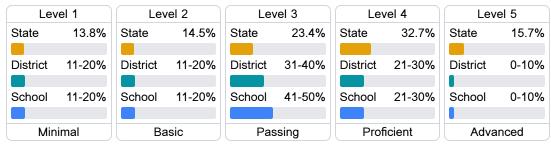

ent performance on the statewide English language arts (ELA) assessment.

| Proficiency |       |  |
|-------------|-------|--|
| State       | 35.0% |  |
| District    | 20.1% |  |
| School      | 16.2% |  |

### Other Measures

Other measurements of student performance that factor into the accountability grade.

| US History Proficiency |       |  |
|------------------------|-------|--|
| State                  | 47.8% |  |
| District               | 25.3% |  |
| School<br>N/A          |       |  |









### Teacher Data



95.0%

In-Field Teachers



# **Linwood Elementary School**

# **Detailed Assessment and Other Data**

### Student Performance

The following information shows each level of student performance on statewide assessments.

### Math



### **English**



### Science



### Student Assessment Participation



### Discipline



\* Source: 2017-2018 Civil Rights Data Collection

# Other Data 35.6 % Chronic Absenteeism

\$14,862.62

Per-Pupil Expenditure