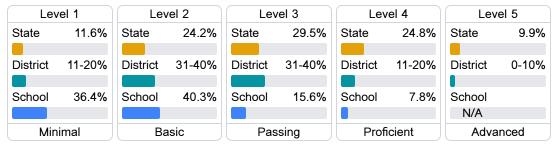

**English**

Measurements of student performance on the statewide English language arts (ELA) assessment.

| Proficiency |       |  |
|-------------|-------|--|
| State       | 35.0% |  |
| District    | 20.1% |  |
| School      | 16.2% |  |

### Other Measures

Other measurements of student performance that factor into the accountability grade.

| US History Proficiency |       |  |
|------------------------|-------|--|
| State                  | 47.8% |  |
| District               | 25.3% |  |
| School<br>N/A          |       |  |









### Teacher Data



95.0%

In-Field Teachers



# **Linwood Elementary School**

# **Detailed Assessment and Other Data**

### Student Performance

The following information shows each level of student performance on statewide assessments.

### Math



### **English**



### Science



### Student Assessment Participation



### Discipline



\* Source: 2017-2018 Civil Rights Data Collection

# Other Data 35.6 % Chronic Absenteeism

\$14,862.62

Per-Pupil Expenditure