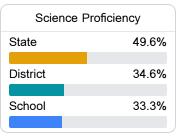

- 2022 accountability data, particularly growth data.

# Math

Measurements of student performance on the statewide math assessment.

| Proficiency |       |
|-------------|-------|
| State       | 36.0% |
| District    | 13.9% |
| School      | 8.1%  |

### **English**

Measurements of student performance on the statewide English language arts (ELA) assessment.

| Proficiency |       |  |
|-------------|-------|--|
| State       | 35.0% |  |
| District    | 20.1% |  |
| School      | 16.2% |  |

### Other Measures

Other measurements of student performance that factor into the accountability grade.

| US History Proficiency |       |  |
|------------------------|-------|--|
| State                  | 47.8% |  |
| District               | 25.3% |  |
| School<br>N/A          |       |  |









### Teacher Data



95.0%

In-Field Teachers



# **Linwood Elementary School**

# **Detailed Assessment and Other Data**

### Student Performance

The following information shows each level of student performance on statewide assessments.

### Math



### **English**



### Science



### Student Assessment Participation



### Discipline



\* Source: 2017-2018 Civil Rights Data Collection

# Other Data 35.6 % Chronic Absenteeism

\$14,862.62

Per-Pupil Expenditure