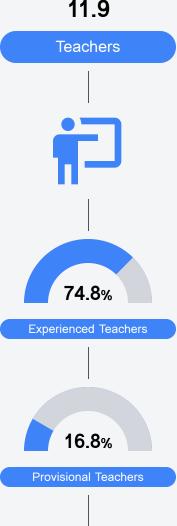

a, particularly growth data.

# Math

Measurements of student performance on the statewide math assessment.

| Proficiency |       |
|-------------|-------|
| State       | 36.0% |
| District    | 13.9% |
| School      | 8.1%  |

### **English**

Measurements of student performance on the statewide English language arts (ELA) assessment.

| Proficiency |       |  |
|-------------|-------|--|
| State       | 35.0% |  |
| District    | 20.1% |  |
| School      | 16.2% |  |

### Other Measures

Other measurements of student performance that factor into the accountability grade.

| US History Proficiency |       |  |
|------------------------|-------|--|
| State                  | 47.8% |  |
| District               | 25.3% |  |
| School<br>N/A          |       |  |









### Teacher Data



95.0%

In-Field Teachers



# **Linwood Elementary School**

# **Detailed Assessment and Other Data**

### Student Performance

The following information shows each level of student performance on statewide assessments.

### Math



### **English**



### Science



### Student Assessment Participation



### Discipline



\* Source: 2017-2018 Civil Rights Data Collection

# Other Data 35.6 % Chronic Absenteeism

\$14,862.62

Per-Pupil Expenditure