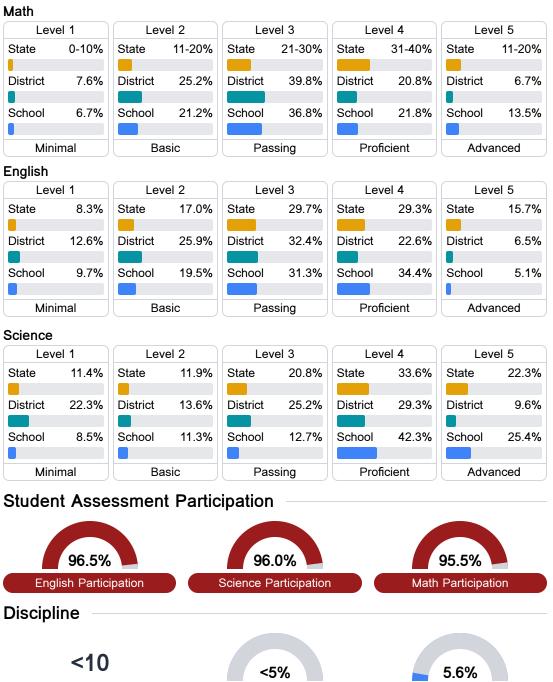

## **Detailed Assessment and Other Data**

## Student Performance

The following information shows each level of student performance on statewide assessments.

**In-School Suspension** 

Other Data

Chronic Absenteeism

\$14,950.37 Per-Pupil Expenditure