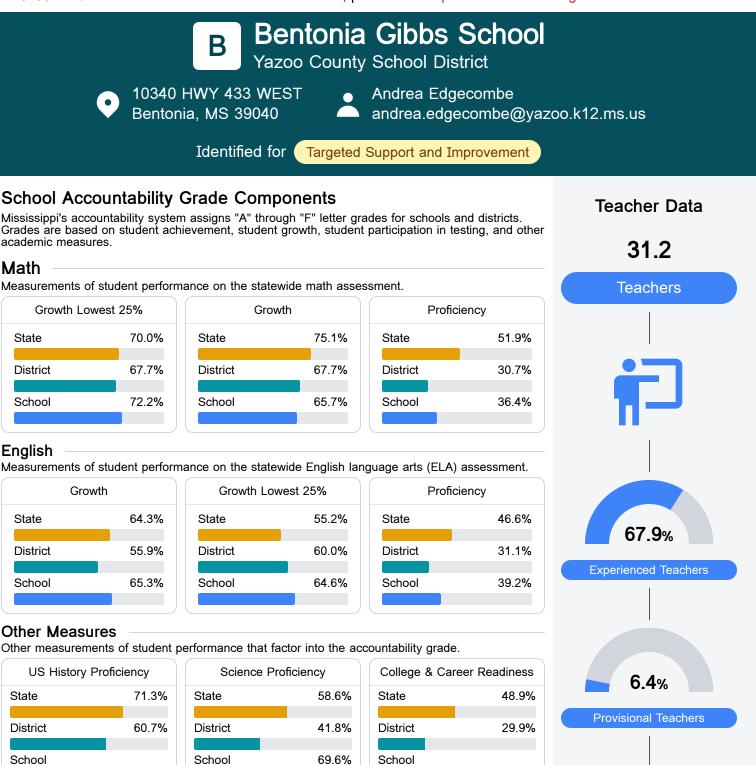

## School Report Card 2022 - 2023

For more detailed information, please visit https://msrc.mdek12.org.

69.6% School School N/A Graduation Rate English Learners State 88.9% State District 84.5% District School School N/A N/A

92.0%

13.2%

16.7%

To access user guide and see more detailed information, please visit https://msrc.mdek12.org. Last updated 04/07/2025.