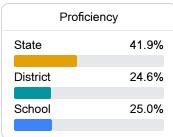

#### **English**

Measurements of student performance on the statewide English language arts (ELA) assessment.