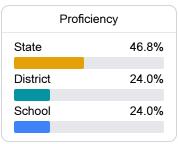

#### Math

Measurements of student performance on the statewide math assessment.