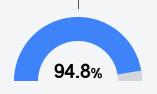

#### Math

Measurements of student performance on the statewide math assessment.