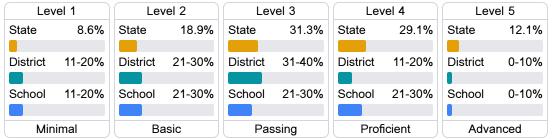

#### Student Performance

The following information shows each level of student performance on statewide assessments.

#### English