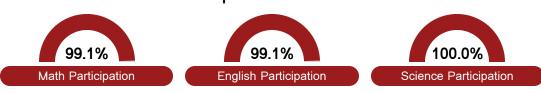

nce on the statewide math assessment.







#### **English**

Measurements of student performance on the statewide English language arts (ELA) assessment.







#### Other Measures

Other measurements of student performance that factor into the accountability grade.











| English Learners |       |
|------------------|-------|
| State            | 14.8% |
| District         | 37.5% |
| School           |       |
| N/A              |       |

#### **Teacher Data**

32.5

**Teachers** 









Provisional Teachers



In-Field Teachers



#### **Detailed Assessment and Other Data**

#### Student Performance

The following information shows each level of student performance on statewide assessments.

#### Math



#### English



#### Science



#### Student Assessment Participation



## Discipline







Chronic Absenteeism



\$12,914.24

Per-Pupil Expenditure