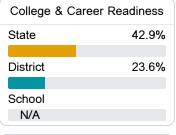

#### **Detailed Assessment and Other Data**

#### Student Performance

The following information shows each level of student performance on statewide assessments.