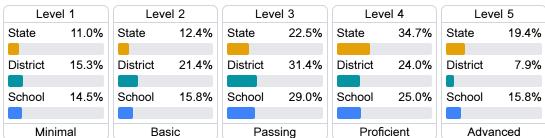

#### Student Performance

The following information shows each level of student performance on statewide assessments.

#### Science