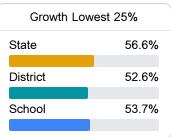

/a>.



# **Bentonia Gibbs School**

Yazoo County School District



10340 HWY 433 WEST Bentonia, MS 39040



Andrea Edgecombe andrea.edgecombe@yazoo.k12.ms.us

Identified for

Targeted Support and Improvement

### School Accountability Grade Components

Mississippi's accountability system assigns "A" through "F" letter grades for schools and districts. Grades are based on student achievement, student growth, student participation in testing, and other academic measures. COVID - 19 pandemic disruptions continue to be reflected in 2021 - 2022 accountability data, particularly growth data.

#### Math

Measurements of student performance on the statewide math assessment.







#### **English**

Measurements of student performance on the statewide English language arts (ELA) assessment.







#### Other Measures

Other measurements of student performance that factor into the accountability grade.











| English Learners |       |
|------------------|-------|
| State            | 14.8% |
| District         | 37.5% |
| School           |       |
| N/A              |       |

#### **Teacher Data**

32.5

**Teachers** 









Provisional Teachers



In-Field Teachers



#### **Detailed Assessment and Other Data**

#### Student Performance

The following information shows each level of student performance on statewide assessments.

#### Math



#### English



#### Science



#### Student Assessment Participation



## Discipline







Chronic Absenteeism



\$12,914.24

Per-Pupil Expenditure