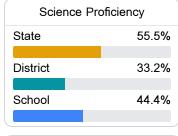

ndrea Edgecombe andrea.edgecombe@yazoo.k12.ms.us

Identified for

Targeted Support and Improvement

### School Accountability Grade Components

Mississippi's accountability system assigns "A" through "F" letter grades for schools and districts. Grades are based on student achievement, student growth, student participation in testing, and other academic measures. COVID - 19 pandemic disruptions continue to be reflected in 2021 - 2022 accountability data, particularly growth data.

#### Math

Measurements of student performance on the statewide math assessment.







#### **English**

Measurements of student performance on the statewide English language arts (ELA) assessment.







#### Other Measures

Other measurements of student performance that factor into the accountability grade.











| English Learners |       |
|------------------|-------|
| State            | 14.8% |
| District         | 37.5% |
| School           |       |
| N/A              |       |

#### **Teacher Data**

32.5

**Teachers** 









Provisional Teachers



In-Field Teachers



#### **Detailed Assessment and Other Data**

#### Student Performance

The following information shows each level of student performance on statewide assessments.

#### Math



#### English



#### Science



#### Student Assessment Participation



## Discipline







Chronic Absenteeism



\$12,914.24

Per-Pupil Expenditure