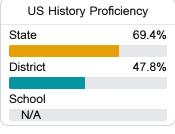

Andrea Edgecombe andrea.edgecombe@yazoo.k12.ms.us

Identified for

Targeted Support and Improvement

### School Accountability Grade Components

Mississippi's accountability system assigns "A" through "F" letter grades for schools and districts. Grades are based on student achievement, student growth, student participation in testing, and other academic measures. COVID - 19 pandemic disruptions continue to be reflected in 2021 - 2022 accountability data, particularly growth data.

#### Math

Measurements of student performance on the statewide math assessment.







#### **English**

Measurements of student performance on the statewide English language arts (ELA) assessment.







#### Other Measures

Other measurements of student performance that factor into the accountability grade.











| English Learners |       |
|------------------|-------|
| State            | 14.8% |
| District         | 37.5% |
| School           |       |
| N/A              |       |

#### **Teacher Data**

32.5

**Teachers** 









Provisional Teachers



In-Field Teachers



#### **Detailed Assessment and Other Data**

#### Student Performance

The following information shows each level of student performance on statewide assessments.

#### Math



#### English



#### Science



#### Student Assessment Participation



## Discipline







Chronic Absenteeism



\$12,914.24

Per-Pupil Expenditure