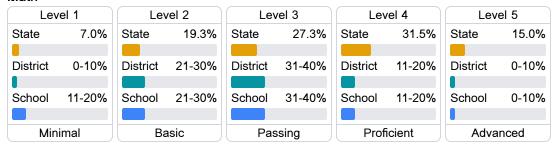

#### Student Performance

The following information shows each level of student performance on statewide assessments.

#### Math