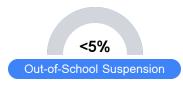

ide math assessment.







#### **English**

Measurements of student performance on the statewide English language arts (ELA) assessment.







#### Other Measures

Other measurements of student performance that factor into the accountability grade.











| English Learners |       |
|------------------|-------|
| State            | 14.8% |
| District         | 37.5% |
| School           |       |
| N/A              |       |

#### **Teacher Data**

32.5

**Teachers** 









Provisional Teachers



In-Field Teachers



#### **Detailed Assessment and Other Data**

#### Student Performance

The following information shows each level of student performance on statewide assessments.

#### Math



#### English



#### Science



#### Student Assessment Participation



## Discipline







Chronic Absenteeism



\$12,914.24

Per-Pupil Expenditure