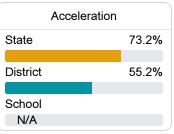

#### **Detailed Assessment and Other Data**

#### Student Performance

The following information shows each level of student performance on statewide assessments.