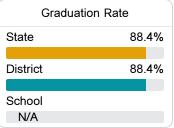

#### **Detailed Assessment and Other Data**

#### Student Performance

The following information shows each level of student performance on statewide assessments.