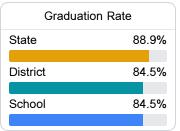

# **English**

Measurements of student performance on the statewide English language arts (ELA) assessment.





|          | Profi | iciency |
|----------|-------|---------|
| State    |       | 46.6%   |
| District |       | 31.1%   |
| School   |       | 33.6%   |
|          |       |         |

#### Other Measures

Other measurements of student performance that factor into the accountability grade.





| College & Career Readiness |       |  |
|----------------------------|-------|--|
| State                      | 48.9% |  |
|                            |       |  |
| District                   | 29.9% |  |
|                            |       |  |
| School                     | 29.9% |  |
|                            |       |  |
|                            |       |  |







### Teacher Data

34.3



95.9%

In-Field Teachers



# Yazoo County High School

## **Detailed Assessment and Other Data**

### Student Performance

The following information shows each level of student performance on statewide assessments.

#### Math



#### English



#### Science



### Student Assessment Participation





### Other Data



Chronic Absenteeism



\$16,013.48

Per-Pupil Expenditure



Post-Secondary Enrollment



**Advanced Course** Participation