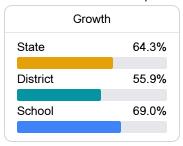

# **English**

Measurements of student performance on the statewide English language arts (ELA) assessment.

|          | Profi | iciency |
|----------|-------|---------|
| State    |       | 46.6%   |
| District |       | 31.1%   |
| School   |       | 33.6%   |
|          |       |         |