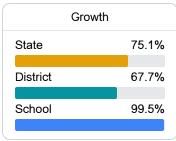

#### Math

Measurements of student performance on the statewide math assessment.