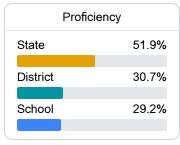

#### Math

Measurements of student performance on the statewide math assessment.