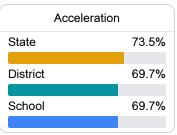

#### Other Measures

Other measurements of student performance that factor into the accountability grade.

| College & Career Readiness |       |  |
|----------------------------|-------|--|
| State                      | 48.9% |  |
|                            |       |  |
| District                   | 29.9% |  |
|                            |       |  |
| School                     | 29.9% |  |
|                            |       |  |
|                            |       |  |