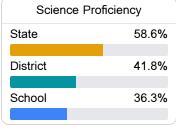

### Student Performance

The following information shows each level of student performance on statewide assessments.

#### Science