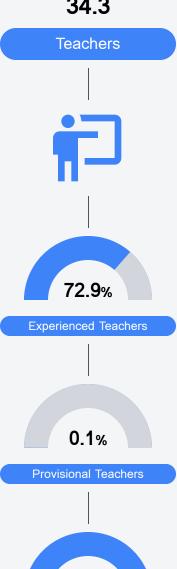

rements of student performance on the statewide English language arts (ELA) assessment.





|          | Profi | iciency |
|----------|-------|---------|
| State    |       | 46.6%   |
| District |       | 31.1%   |
| School   |       | 33.6%   |
|          |       |         |

#### Other Measures

Other measurements of student performance that factor into the accountability grade.





| College & Career Readiness |       |  |
|----------------------------|-------|--|
| State                      | 48.9% |  |
|                            |       |  |
| District                   | 29.9% |  |
|                            |       |  |
| School                     | 29.9% |  |
|                            |       |  |
|                            |       |  |







### Teacher Data

34.3



95.9%

In-Field Teachers



# Yazoo County High School

## **Detailed Assessment and Other Data**

### Student Performance

The following information shows each level of student performance on statewide assessments.

#### Math



#### English



#### Science



### Student Assessment Participation





### Other Data



Chronic Absenteeism



\$16,013.48

Per-Pupil Expenditure



Post-Secondary Enrollment



**Advanced Course** Participation