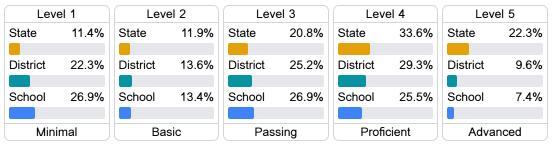

### Student Performance

The following information shows each level of student performance on statewide assessments.

#### English