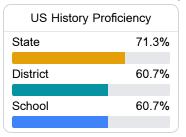

### Student Performance

The following information shows each level of student performance on statewide assessments.