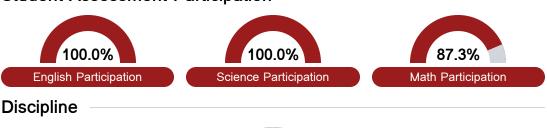

ther measurements of student performance that factor into the accountability grade.





| College & Career Readiness |       |  |
|----------------------------|-------|--|
| State                      | 48.9% |  |
|                            |       |  |
| District                   | 29.9% |  |
|                            |       |  |
| School                     | 29.9% |  |
|                            |       |  |
|                            |       |  |







### Teacher Data

34.3



95.9%

In-Field Teachers



# Yazoo County High School

## **Detailed Assessment and Other Data**

### Student Performance

The following information shows each level of student performance on statewide assessments.

#### Math



#### English



#### Science



### Student Assessment Participation





### Other Data



Chronic Absenteeism



\$16,013.48

Per-Pupil Expenditure



Post-Secondary Enrollment



**Advanced Course** Participation