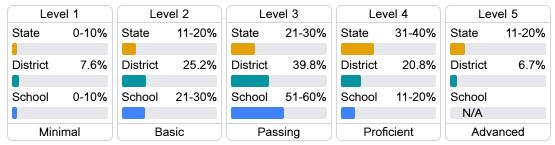

### Student Performance

The following information shows each level of student performance on statewide assessments.

#### Math