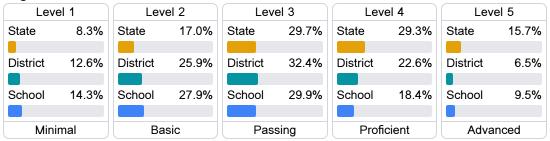

### Student Performance

The following information shows each level of student performance on statewide assessments.

#### Math