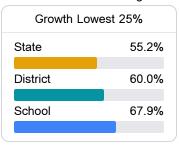

#### Other Measures

Other measurements of student performance that factor into the accountability grade.

| College & Career Readiness |       |  |
|----------------------------|-------|--|
| State                      | 48.9% |  |
|                            |       |  |
| District                   | 29.9% |  |
|                            |       |  |
| School                     | 29.9% |  |
|                            |       |  |
|                            |       |  |