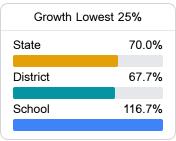

#### Math

Measurements of student performance on the statewide math assessment.