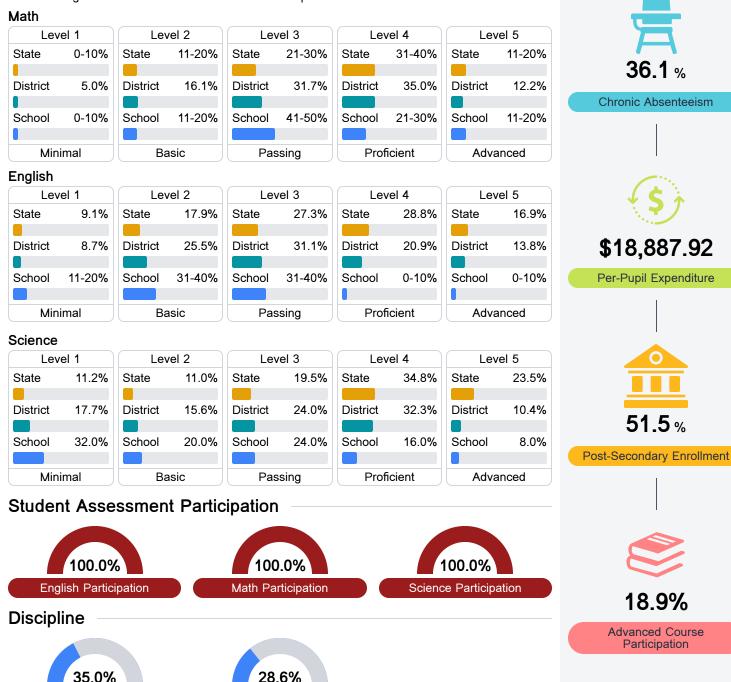

#### Student Performance

The following information shows each level of student performance on statewide assessments.

Other Data

**Out-of-School Suspension** 

**In-School Suspension**