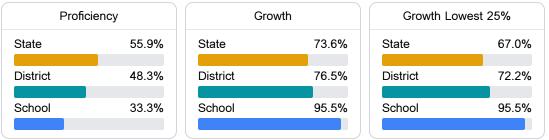

#### Math

Measurements of student performance on the statewide math assessment.