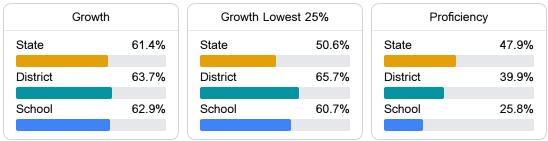

#### English

Measurements of student performance on the statewide English language arts (ELA) assessment.