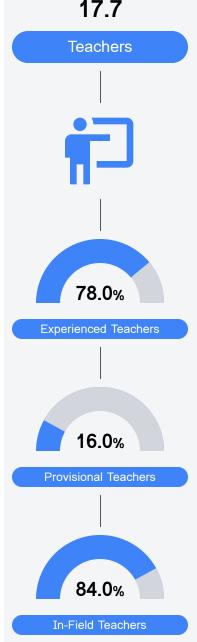

| 51.9%            |
| District               | 28.1%      | District            | 46.6%            | District                   | 10.5%            |
| School                 | 28.1%      | School              | 17.2%            | School                     | 10.5%            |
|                        |            |                     |                  |                            |                  |
| Acceleratio            | n          | Graduati            | on Rate          | English L                  | earners          |
| Acceleratio            | n<br>68.4% | Graduati            | on Rate<br>89.4% | English L<br>State         | earners<br>10.2% |
|                        |            |                     |                  |                            |                  |



Teacher Data



## **Detailed Assessment and Other Data**

#### Student Performance

The following information shows each level of student performance on statewide assessments.



Other Data

**Out-of-School Suspension** 

**In-School Suspension**