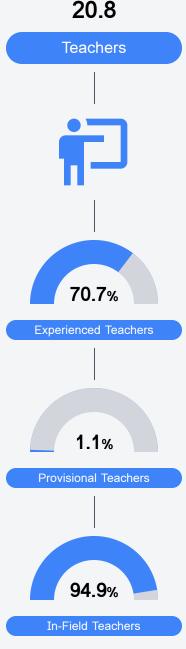

## Other Measures

Other measurements of student performance that factor into the accountability grade.

Teacher Data