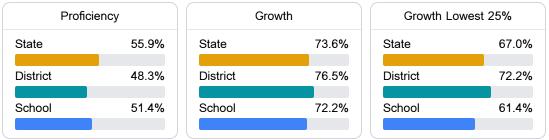

#### Math

Measurements of student performance on the statewide math assessment.