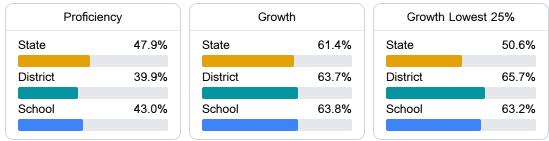

#### English

Measurements of student performance on the statewide English language arts (ELA) assessment.