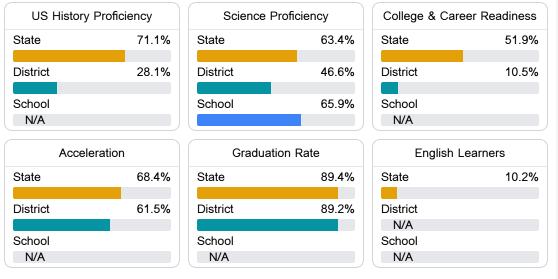

## Other Measures

Other measurements of student performance that factor into the accountability grade.

Teacher Data