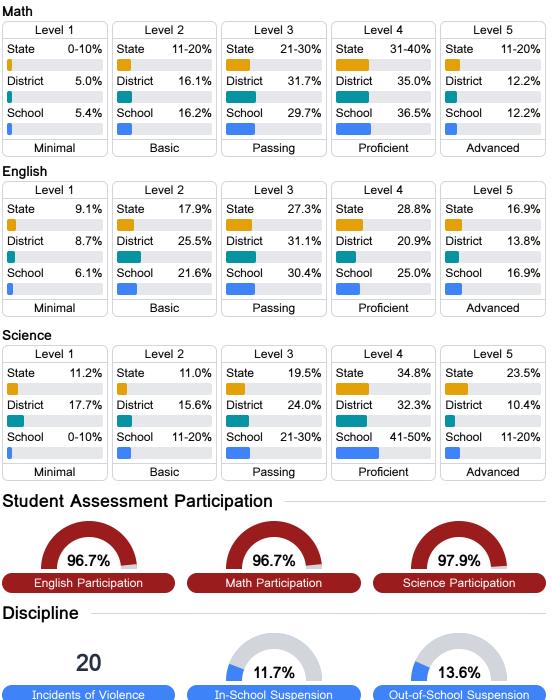

# Detailed Assessment and Other Data

## Student Performance

The following information shows each level of student performance on statewide assessments.

Other Data

Chronic Absenteeism

\$14,461.52 Per-Pupil Expenditure