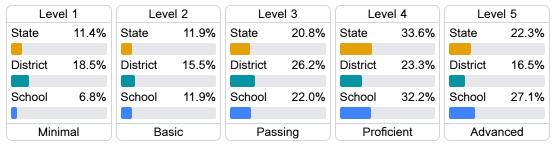

## Student Performance

The following information shows each level of student performance on statewide assessments.

#### Math

### English

#### Science