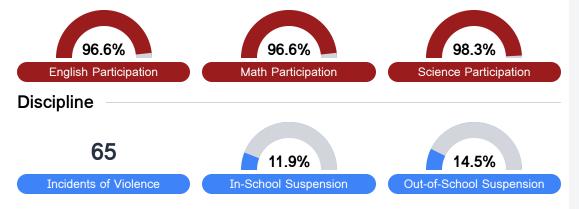

s for schools and districts. Grades are based on student achievement, student growth, student participation in testing, and other academic measures.

#### Math

Measurements of student performance on the statewide math assessment.







# **English**

Measurements of student performance on the statewide English language arts (ELA) assessment.







#### Other Measures

Other measurements of student performance that factor into the accountability grade.













#### Teacher Data

18.0





**In-Field Teachers** 

# Coffeeville Elementary School

### **Detailed Assessment and Other Data**

## Student Performance

The following information shows each level of student performance on statewide assessments.

#### Math



### English



#### Science



## Student Assessment Participation



# Other Data



Chronic Absenteeism



\$13,516.61

Per-Pupil Expenditure