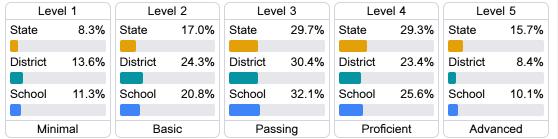

## Student Performance

The following information shows each level of student performance on statewide assessments.

### English