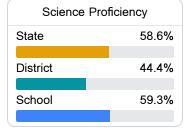

## Student Performance

The following information shows each level of student performance on statewide assessments.

#### Science