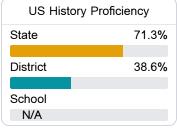

## Student Performance

The following information shows each level of student performance on statewide assessments.