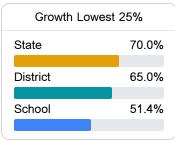

## Student Performance

The following information shows each level of student performance on statewide assessments.