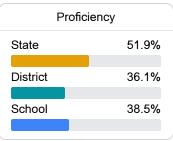

## Student Performance

The following information shows each level of student performance on statewide assessments.