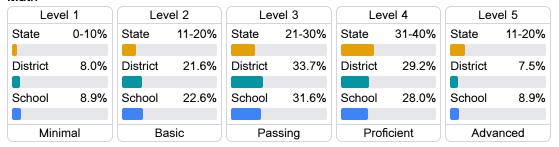

## Student Performance

The following information shows each level of student performance on statewide assessments.

#### Math