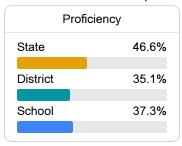

## Student Performance

The following information shows each level of student performance on statewide assessments.