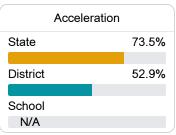

#### Other Measures

Other measurements of student performance that factor into the accountability grade.