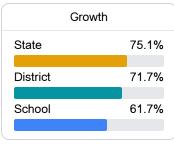

## Student Performance

The following information shows each level of student performance on statewide assessments.