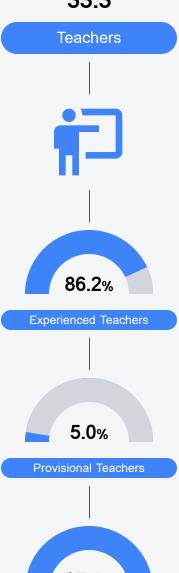

tewide math assessment.







## **English**

Measurements of student performance on the statewide English language arts (ELA) assessment.





| Proficiency |       |  |
|-------------|-------|--|
| State       | 46.6% |  |
| District    | 42.1% |  |
| School      | 49.4% |  |
|             |       |  |

#### Other Measures

Other measurements of student performance that factor into the accountability grade.





| College & Career Readiness |       |
|----------------------------|-------|
| State                      | 48.9% |
|                            |       |
| District                   | 47.8% |
|                            |       |
| School                     | 52.9% |
|                            |       |
|                            |       |







## Teacher Data

33.3





In-Field Teachers

# **Noxapater Attendance Center**

# **Detailed Assessment and Other Data**

## Student Performance

The following information shows each level of student performance on statewide assessments.

#### Math



#### English



#### Science



## Student Assessment Participation





#### Other Data



Chronic Absenteeism



\$12,115.39

Per-Pupil Expenditure



Post-Secondary Enrollment



**Advanced Course** Participation