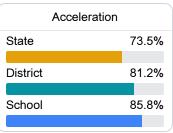

#### Other Data

Chronic Absenteeism

\$12,115.39

Per-Pupil Expenditure

Post-Secondary Enrollment

**Advanced Course** Participation