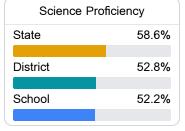

## Student Performance

The following information shows each level of student performance on statewide assessments.

#### Science