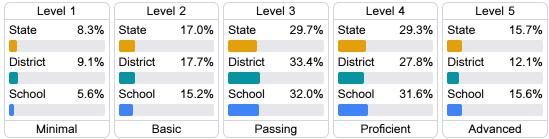

## Student Performance

The following information shows each level of student performance on statewide assessments.

#### English