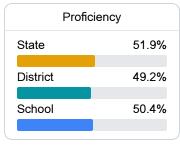

#### Math

Measurements of student performance on the statewide math assessment.