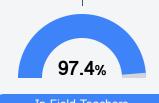

wide math assessment.







## **English**

Measurements of student performance on the statewide English language arts (ELA) assessment.





| Proficiency |       |  |
|-------------|-------|--|
| State       | 46.6% |  |
| District    | 42.1% |  |
| School      | 49.4% |  |
|             |       |  |

#### Other Measures

Other measurements of student performance that factor into the accountability grade.





| College & Career Readiness |       |
|----------------------------|-------|
| State                      | 48.9% |
|                            |       |
| District                   | 47.8% |
|                            |       |
| School                     | 52.9% |
|                            |       |
|                            |       |







## Teacher Data

33.3





In-Field Teachers

# **Noxapater Attendance Center**

# **Detailed Assessment and Other Data**

## Student Performance

The following information shows each level of student performance on statewide assessments.

#### Math



#### English



#### Science



## Student Assessment Participation





#### Other Data



Chronic Absenteeism



\$12,115.39

Per-Pupil Expenditure



Post-Secondary Enrollment



**Advanced Course** Participation