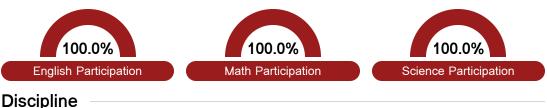

|  |

#### Other Measures

Other measurements of student performance that factor into the accountability grade.





| College & Career Readiness |       |
|----------------------------|-------|
| State                      | 48.9% |
|                            |       |
| District                   | 47.8% |
|                            |       |
| School                     | 52.9% |
|                            |       |
|                            |       |







## Teacher Data

33.3





In-Field Teachers

# **Noxapater Attendance Center**

# **Detailed Assessment and Other Data**

## Student Performance

The following information shows each level of student performance on statewide assessments.

#### Math



#### English



#### Science



## Student Assessment Participation





#### Other Data



Chronic Absenteeism



\$12,115.39

Per-Pupil Expenditure



Post-Secondary Enrollment



**Advanced Course** Participation