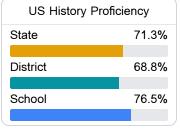

## Student Performance

The following information shows each level of student performance on statewide assessments.