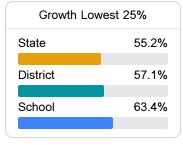

## Student Performance

The following information shows each level of student performance on statewide assessments.