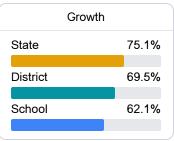

#### Math

Measurements of student performance on the statewide math assessment.