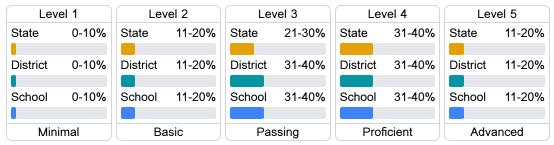

## Student Performance

The following information shows each level of student performance on statewide assessments.

#### Math