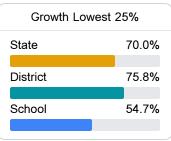

#### Math

Measurements of student performance on the statewide math assessment.