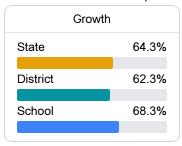

#### Math

Measurements of student performance on the statewide math assessment.