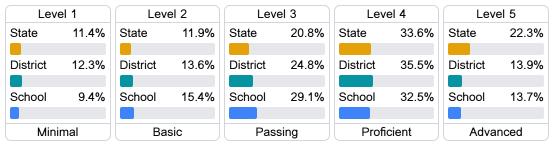

## Student Performance

The following information shows each level of student performance on statewide assessments.

#### Science