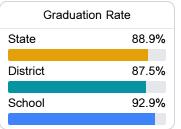

#### Other Measures

Other measurements of student performance that factor into the accountability grade.

| College & Career Readiness |       |
|----------------------------|-------|
| State                      | 48.9% |
|                            |       |
| District                   | 47.8% |
|                            |       |
| School                     | 52.9% |
|                            |       |
|                            |       |