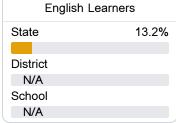

## **English**

Measurements of student performance on the statewide English language arts (ELA) assessment.

| Proficiency |       |  |
|-------------|-------|--|
| State       | 46.6% |  |
| District    | 42.1% |  |
| School      | 49.4% |  |
|             |       |  |