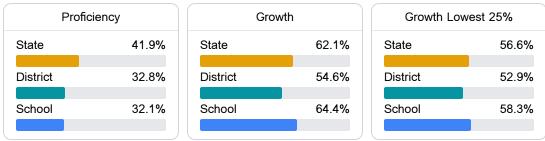

### English

Measurements of student performance on the statewide English language arts (ELA) assessment.