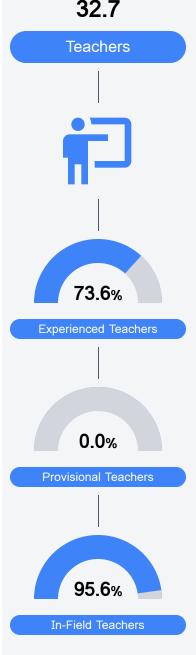

### Other Measures

Other measurements of student performance that factor into the accountability grade.

Teacher Data