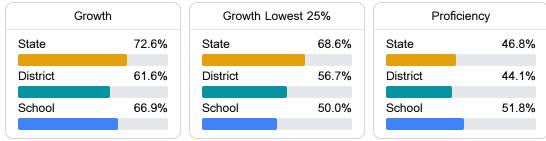

#### Math

Measurements of student performance on the statewide math assessment.