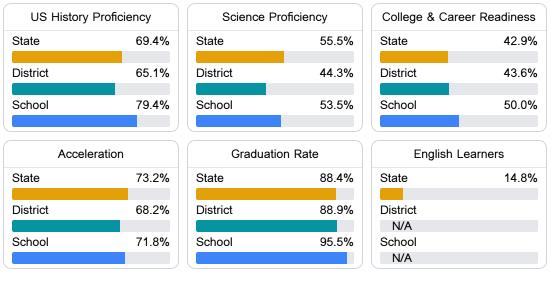

### Other Measures

Other measurements of student performance that factor into the accountability grade.

Teacher Data