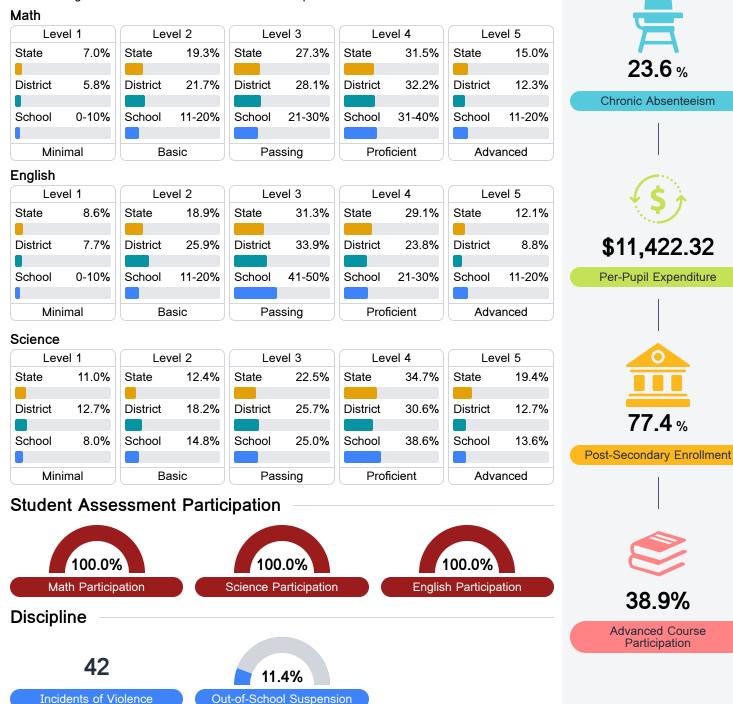

## **Detailed Assessment and Other Data**

#### Student Performance

The following information shows each level of student performance on statewide assessments.

Other Data