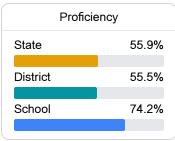

#### Math

Measurements of student performance on the statewide math assessment.