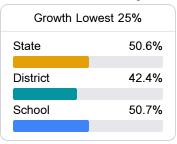

# School Report Card 2023 - 2024

For more detailed information, please visit https://msrc.mdek12.org.





258 IVY AVENUE Louisville, MS 39339



Danya Turner dturner@Louisville.k12.ms.us

# School Accountability Grade Components

Mississippi's accountability system assigns "A" through "F" letter grades for schools and districts. Grades are based on student achievement, student growth, student participation in testing, and other academic measures.

#### Math

Measurements of student performance on the statewide math assessment.







#### **English**

Measurements of student performance on the statewide English language arts (ELA) assessment.





|          | Profi | ciency |
|----------|-------|--------|
| State    |       | 47.9%  |
| District |       | 41.2%  |
| School   |       | 30.9%  |
|          |       |        |

#### Other Measures

Other measurements of student performance that factor into the accountability grade.





| College & Career Readiness |       |  |
|----------------------------|-------|--|
| State                      | 51.9% |  |
| District                   | 56.4% |  |
| School                     | 45.4% |  |
|                            |       |  |







# Teacher Data

36.3





In-Field Teachers

# Louisville High School

### **Detailed Assessment and Other Data**

## Student Performance

The following information shows each level of student performance on statewide assessments.

#### Math



##