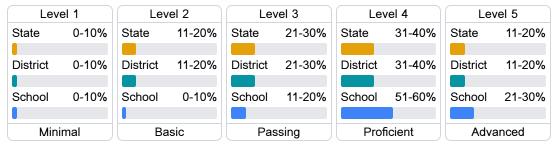

|          | Profi | ciency |
|----------|-------|--------|
| State    |       | 47.9%  |
| District |       | 41.2%  |
| School   |       | 30.9%  |
|          |       |        |

#### Other Measures

Other measurements of student performance that factor into the accountability grade.





| College & Career Readiness |       |  |
|----------------------------|-------|--|
| State                      | 51.9% |  |
| District                   | 56.4% |  |
| School                     | 45.4% |  |
|                            |       |  |







# Teacher Data

36.3





In-Field Teachers

# Louisville High School

### **Detailed Assessment and Other Data**

## Student Performance

The following information shows each level of student performance on statewide assessments.

#### Math



#### English



#### Science



## Student Assessment Participation









Chronic Absenteeism



\$12,859.65

Per-Pupil Expenditure



Post-Secondary Enrollment



**Advanced Course** Participation