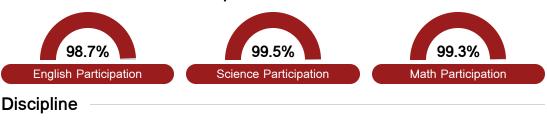

## Student Assessment Participation

Chronic Absenteeism

\$12,859.65

Per-Pupil Expenditure

Post-Secondary Enrollment

**Advanced Course** Participation