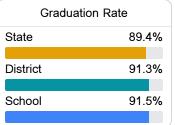

pation in testing, and other academic measures.

#### Math

Measurements of student performance on the statewide math assessment.







#### **English**

Measurements of student performance on the statewide English language arts (ELA) assessment.





|          | Profi | ciency |
|----------|-------|--------|
| State    |       | 47.9%  |
| District |       | 41.2%  |
| School   |       | 30.9%  |
|          |       |        |

#### Other Measures

Other measurements of student performance that factor into the accountability grade.





| College & Career Readiness |       |  |
|----------------------------|-------|--|
| State                      | 51.9% |  |
| District                   | 56.4% |  |
| School                     | 45.4% |  |
|                            |       |  |







# Teacher Data

36.3





In-Field Teachers

# Louisville High School

### **Detailed Assessment and Other Data**

## Student Performance

The following information shows each level of student performance on statewide assessments.

#### Math



#### English



#### Science



## Student Assessment Participation









Chronic Absenteeism



\$12,859.65

Per-Pupil Expenditure



Post-Secondary Enrollment



**Advanced Course** Participation