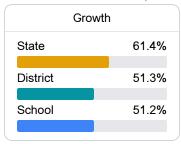

#### Math

Measurements of student performance on the statewide math assessment.