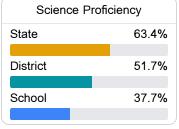

anya Turner dturner@Louisville.k12.ms.us

# School Accountability Grade Components

Mississippi's accountability system assigns "A" through "F" letter grades for schools and districts. Grades are based on student achievement, student growth, student participation in testing, and other academic measures.

#### Math

Measurements of student performance on the statewide math assessment.







#### **English**

Measurements of student performance on the statewide English language arts (ELA) assessment.





|          | Profi | ciency |
|----------|-------|--------|
| State    |       | 47.9%  |
| District |       | 41.2%  |
| School   |       | 30.9%  |
|          |       |        |

#### Other Measures

Other measurements of student performance that factor into the accountability grade.





| College & Career Readiness |       |  |
|----------------------------|-------|--|
| State                      | 51.9% |  |
| District                   | 56.4% |  |
| School                     | 45.4% |  |
|                            |       |  |







# Teacher Data

36.3





In-Field Teachers

# Louisville High School

### **Detailed Assessment and Other Data**

## Student Performance

The following information shows each level of student performance on statewide assessments.

#### Math



#### English



#### Science



## Student Assessment Participation









Chronic Absenteeism



\$12,859.65

Per-Pupil Expenditure



Post-Secondary Enrollment



**Advanced Course** Participation