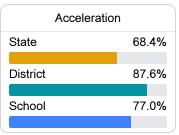

#### Other Measures

Other measurements of student performance that factor into the accountability grade.

| College & Career Readiness |       |  |
|----------------------------|-------|--|
| State                      | 51.9% |  |
| District                   | 56.4% |  |
| School                     | 45.4% |  |
|                            |       |  |