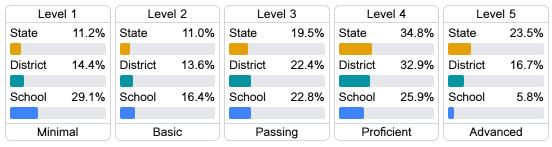

y |
|----------|-------|--------|
| State    |       | 47.9%  |
| District |       | 41.2%  |
| School   |       | 30.9%  |
|          |       |        |

#### Other Measures

Other measurements of student performance that factor into the accountability grade.





| College & Career Readiness |       |  |
|----------------------------|-------|--|
| State                      | 51.9% |  |
| District                   | 56.4% |  |
| School                     | 45.4% |  |
|                            |       |  |







# Teacher Data

36.3





In-Field Teachers

# Louisville High School

### **Detailed Assessment and Other Data**

## Student Performance

The following information shows each level of student performance on statewide assessments.

#### Math



#### English



#### Science



## Student Assessment Participation









Chronic Absenteeism



\$12,859.65

Per-Pupil Expenditure



Post-Secondary Enrollment



**Advanced Course** Participation