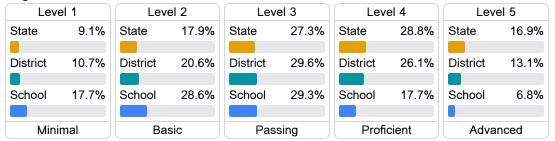

| Profi | ciency |
|----------|-------|--------|
| State    |       | 47.9%  |
| District |       | 41.2%  |
| School   |       | 30.9%  |
|          |       |        |

#### Other Measures

Other measurements of student performance that factor into the accountability grade.





| College & Career Readiness |       |  |
|----------------------------|-------|--|
| State                      | 51.9% |  |
| District                   | 56.4% |  |
| School                     | 45.4% |  |
|                            |       |  |







# Teacher Data

36.3





In-Field Teachers

# Louisville High School

### **Detailed Assessment and Other Data**

## Student Performance

The following information shows each level of student performance on statewide assessments.

#### Math



#### English



#### Science



## Student Assessment Participation









Chronic Absenteeism



\$12,859.65

Per-Pupil Expenditure



Post-Secondary Enrollment



**Advanced Course** Participation