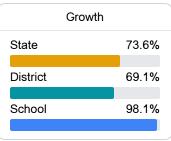

#### Math

Measurements of student performance on the statewide math assessment.