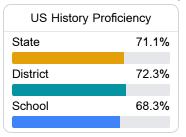

Danya Turner dturner@Louisville.k12.ms.us

# School Accountability Grade Components

Mississippi's accountability system assigns "A" through "F" letter grades for schools and districts. Grades are based on student achievement, student growth, student participation in testing, and other academic measures.

#### Math

Measurements of student performance on the statewide math assessment.







#### **English**

Measurements of student performance on the statewide English language arts (ELA) assessment.





|          | Profi | ciency |
|----------|-------|--------|
| State    |       | 47.9%  |
| District |       | 41.2%  |
| School   |       | 30.9%  |
|          |       |        |

#### Other Measures

Other measurements of student performance that factor into the accountability grade.





| College & Career Readiness |       |  |
|----------------------------|-------|--|
| State                      | 51.9% |  |
| District                   | 56.4% |  |
| School                     | 45.4% |  |
|                            |       |  |







# Teacher Data

36.3





In-Field Teachers

# Louisville High School

### **Detailed Assessment and Other Data**

## Student Performance

The following information shows each level of student performance on statewide assessments.

#### Math



#### English



#### Science



## Student Assessment Participation









Chronic Absenteeism



\$12,859.65

Per-Pupil Expenditure



Post-Secondary Enrollment



**Advanced Course** Participation