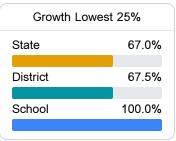

#### Math

Measurements of student performance on the statewide math assessment.