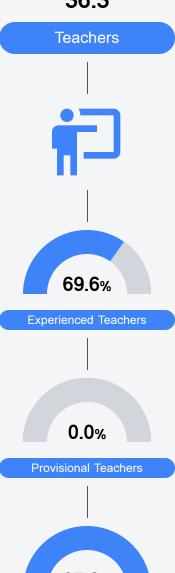

er academic measures.

#### Math

Measurements of student performance on the statewide math assessment.







#### **English**

Measurements of student performance on the statewide English language arts (ELA) assessment.





|          | Profi | ciency |
|----------|-------|--------|
| State    |       | 47.9%  |
| District |       | 41.2%  |
| School   |       | 30.9%  |
|          |       |        |

#### Other Measures

Other measurements of student performance that factor into the accountability grade.





| College & Career Readiness |       |  |
|----------------------------|-------|--|
| State                      | 51.9% |  |
| District                   | 56.4% |  |
| School                     | 45.4% |  |
|                            |       |  |







# Teacher Data

36.3





In-Field Teachers

# Louisville High School

### **Detailed Assessment and Other Data**

## Student Performance

The following information shows each level of student performance on statewide assessments.

#### Math



#### English



#### Science



## Student Assessment Participation









Chronic Absenteeism



\$12,859.65

Per-Pupil Expenditure



Post-Secondary Enrollment



**Advanced Course** Participation