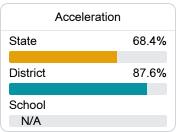

### Other Measures

Other measurements of student performance that factor into the accountability grade.