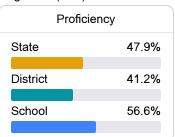

### Student Performance

The following information shows each level of student performance on statewide assessments.