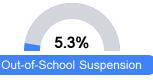

udent performance on statewide assessments.

#### Math



### **English**



#### Science

| Level 1  |       | Level 2  |       | Level 3  |       | Level 4    |       | Level 5  |       |
|----------|-------|----------|-------|----------|-------|------------|-------|----------|-------|
| State    | 11.2% | State    | 11.0% | State    | 19.5% | State      | 34.8% | State    | 23.5% |
| District | 14.4% | District | 13.6% | District | 22.4% | District   | 32.9% | District | 16.7% |
| School   |       | School   |       | School   |       | School     |       | School   |       |
| N/A      |       | N/A      |       | N/A      |       | N/A        |       | N/A      |       |
| Minimal  |       | Basic    |       | Passing  |       | Proficient |       | Advanced |       |

## Discipline







Chronic Absenteeism



\$11,307.82

Per-Pupil Expenditure