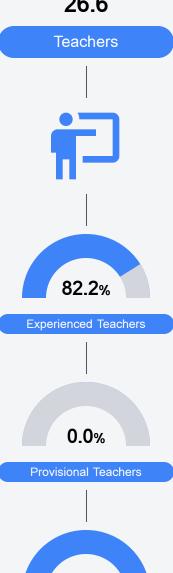

https://msrc.mdek12.org.



# Fair Elementary School

Louisville Municipal School District



177 N COLUMBUS AVENUE Louisville, MS 39339



Sarah Webb sarah.webb@louisville.k12.ms.us

## School Accountability Grade Components

Mississippi's accountability system assigns "A" through "F" letter grades for schools and districts. Grades are based on student achievement, student growth, student participation in testing, and other academic measures.

### Math

Measurements of student performance on the statewide math assessment.







### **English**

Measurements of student performance on the statewide English language arts (ELA) assessment.







### Other Measures

Other measurements of student performance that factor into the accountability grade.













### **Teacher Data**

26.6



96.4%

In-Field Teachers



## Fair Elementary School

### **Detailed Assessment and Other Data**

### Student Performance

The following information shows each level of student performance on statewide assessments.

#### Math



### **English**



#### Science

| Level 1  |       | Level 2  |       | Level 3  |       | Level 4    |       | Level 5  |       |
|----------|-------|----------|-------|----------|-------|------------|-------|----------|-------|
| State    | 11.2% | State    | 11.0% | State    | 19.5% | State      | 34.8% | State    | 23.5% |
| District | 14.4% | District | 13.6% | District | 22.4% | District   | 32.9% | District | 16.7% |
| School   |       | School   |       | School   |       | School     |       | School   |       |
| N/A      |       | N/A      |       |