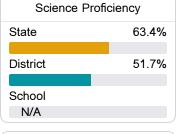

### Student Performance

The following information shows each level of student performance on statewide assessments.

#### Science

| Level 1  |       | Level 2  |       | Level 3  |       | Level 4    |       | Level 5  |       |
|----------|-------|----------|-------|----------|-------|------------|-------|----------|-------|
| State    | 11.2% | State    | 11.0% | State    | 19.5% | State      | 34.8% | State    | 23.5% |
| District | 14.4% | District | 13.6% | District | 22.4% | District   | 32.9% | District | 16.7% |
| School   |       | School   |       | School   |       | School     |       | School   |       |
| N/A      |       | N/A      |       | N/A      |       | N/A        |       | N/A      |       |
| Minimal  |       | Basic    |       | Passing  |       | Proficient |       | Advanced |       |