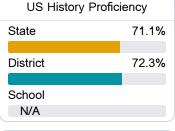

### Student Performance

The following information shows each level of student performance on statewide assessments.