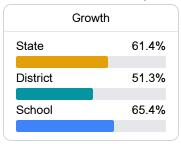

## School Report Card 2023 - 2024

For more detailed information, please visit https://msrc.mdek12.org.



# Fair Elementary School

Louisville Municipal School District



177 N COLUMBUS AVENUE Louisville, MS 39339



Sarah Webb sarah.webb@louisville.k12.ms.us

## School Accountability Grade Components

Mississippi's accountability system assigns "A" through "F" letter grades for schools and districts. Grades are based on student achievement, student growth, student participation in testing, and other academic measures.

### Math

Measurements of student performance on the statewide math assessment.







### **English**

Measurements of student performance on the statewide English language arts (ELA) assessment.







### Other Measures

Other measurements of student performance that factor into the accountability grade.













### **Teacher Data**

26.6



96.4%

In-Field Teachers



## Fair Elementary School

### **Detailed Assessment and Other Data**

### Student Performance

The following information shows each level of student performance on statewide assessments.

#### Math



### **English**



#### Science

| Level 1  |       | Level 2  |       | Level 3  |       | Level 4    |       | Level 5  |       |
|----------|-------|----------|-------|----------|-------|------------|-------|----------|-------|
| State    | 11.2% | State    | 11.0% | State    | 19.5% | State      | 34.8% | State    | 23.5% |
| District | 14.4% | District | 13.6% | District | 22.4% | District   | 32.9% | Distri