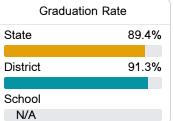

### Other Measures

Other measurements of student performance that factor into the accountability grade.