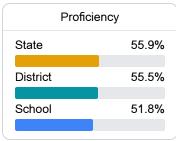

## School Report Card 2023 - 2024

For more detailed information, please visit https://msrc.mdek12.org.



# Fair Elementary School

Louisville Municipal School District



177 N COLUMBUS AVENUE Louisville, MS 39339



Sarah Webb sarah.webb@louisville.k12.ms.us

## School Accountability Grade Components

Mississippi's accountability system assigns "A" through "F" letter grades for schools and districts. Grades are based on student achievement, student growth, student participation in testing, and other academic measures.

### Math

Measurements of student performance on the statewide math assessment.







### **English**

Measurements of student performance on the statewide English language arts (ELA) assessment.







### Other Measures

Other measurements of student performance that factor into the accountability grade.













### **Teacher Data**

26.6



96.4%

In-Field Teachers



## Fair Elementary School

### **Detailed Assessment and Other Data**

### Student Performance

The following information shows each level of student performance on statewide assessments.

#### Math



### **English**



#### Science

| Level 1  |       | Level 2  |       | Level 3  |       | Level 4    |       | Level 5  |       |
|----------|-------|----------|-------|----------|-------|------------|-------|----------|-------|
| State    | 11.2% | State    | 11.0% | State    | 19.5% | State