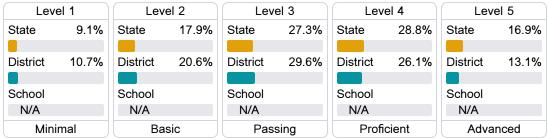

ability system assigns "A" through "F" letter grades for schools and districts. Grades are based on student achievement, student growth, student participation in testing, and other academic measures.

### Math

Measurements of student performance on the statewide math assessment.







### **English**

Measurements of student performance on the statewide English language arts (ELA) assessment.







### Other Measures

Other measurements of student performance that factor into the accountability grade.













### **Teacher Data**

26.6



96.4%

In-Field Teachers



## Fair Elementary School

### **Detailed Assessment and Other Data**

### Student Performance

The following information shows each level of student performance on statewide assessments.

#### Math



### **English**



#### Science

| Level 1  |       | Level 2  |       | Level 3  |       | Level 4    |       | Level 5  |       |
|----------|-------|----------|-------|----------|-------|------------|-------|----------|-------|
| State    | 11.2% | State    | 11.0% | State    | 19.5% | State      | 34.8% | State    | 23.5% |
| District | 14.4% | District | 13.6% | District | 22.4% | District   | 32.9% | District | 16.7% |
| School   |       | School   |       | School   |       | School     |       | School   |       |
| N/A      |       | N/A      |       | N/A      |       | N/A        |       | N/A      |       |
| Minimal  |       | Basic    |       | Passing  |       | Proficient |       | Advanced |       |

## Discipline







Chronic Absenteeism



\$11,307.82

Per-Pupil Expenditure