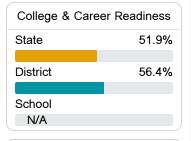

### Other Measures

Other measurements of student performance that factor into the accountability grade.