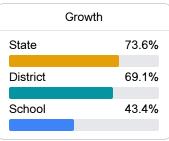

## School Report Card 2023 - 2024

For more detailed information, please visit https://msrc.mdek12.org.



# Fair Elementary School

Louisville Municipal School District



177 N COLUMBUS AVENUE Louisville, MS 39339



Sarah Webb sarah.webb@louisville.k12.ms.us

## School Accountability Grade Components

Mississippi's accountability system assigns "A" through "F" letter grades for schools and districts. Grades are based on student achievement, student growth, student participation in testing, and other academic measures.

### Math

Measurements of student performance on the statewide math assessment.







### **English**

Measurements of student performance on the statewide English language arts (ELA) assessment.







### Other Measures

Other measurements of student performance that factor into the accountability grade.













### **Teacher Data**

26.6



96.4%

In-Field Teachers



## Fair Elementary School

### **Detailed Assessment and Other Data**

### Student Performance

The following information shows each level of student performance on statewide assessments.

#### Math



### **English**



#### Science

| Level 1  |       | Level 2  |       | Level 3  |       | Level 4    |       | Level 5  |       |
|----------|-------|----------|-------|----------|-------|------------|-------|----------|-------|
| State    | 11.2% | State    | 11.0% | State    | 19.5% | State