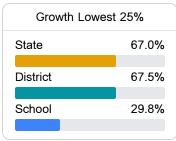

## School Report Card 2023 - 2024

For more detailed information, please visit https://msrc.mdek12.org.



# Fair Elementary School

Louisville Municipal School District



177 N COLUMBUS AVENUE Louisville, MS 39339



Sarah Webb sarah.webb@louisville.k12.ms.us

## School Accountability Grade Components

Mississippi's accountability system assigns "A" through "F" letter grades for schools and districts. Grades are based on student achievement, student growth, student participation in testing, and other academic measures.

### Math

Measurements of student performance on the statewide math assessment.







### **English**

Measurements of student performance on the statewide English language arts (ELA) assessment.







### Other Measures

Other measurements of student performance that factor into the accountability grade.













### **Teacher Data**

26.6



96.4%

In-Field Teachers



## Fair Elementary School

### **Detailed Assessment and Other Data**

### Student Performance

The following information shows each level of student performance on statewide assessments.

#### Math



### **English**



#### Science

| Level 1  |       | Level 2  |       | Level 3  |       | Level 4    |       | Level 5  |       |
|----------|-------|----------|-------|----------|-------|------------|-------|----------|-------|
| State    | 11.2% | State    | 11.0% | State    | 19.5% | State      |