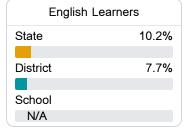

### Other Measures

Other measurements of student performance that factor into the accountability grade.