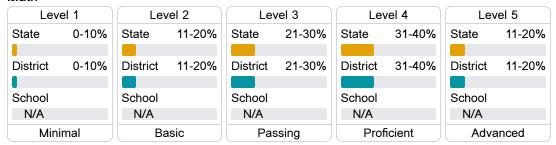

ssissippi's accountability system assigns "A" through "F" letter grades for schools and districts. Grades are based on student achievement, student growth, student participation in testing, and other academic measures.

### Math

Measurements of student performance on the statewide math assessment.







### **English**

Measurements of student performance on the statewide English language arts (ELA) assessment.







### Other Measures

Other measurements of student performance that factor into the accountability grade.













### **Teacher Data**

26.6



96.4%

In-Field Teachers



## Fair Elementary School

### **Detailed Assessment and Other Data**

### Student Performance

The following information shows each level of student performance on statewide assessments.

#### Math



### **English**



#### Science

| Level 1  |       | Level 2  |       | Level 3  |       | Level 4    |       | Level 5  |       |
|----------|-------|----------|-------|----------|-------|------------|-------|----------|-------|
| State    | 11.2% | State    | 11.0% | State    | 19.5% | State      | 34.8% | State    | 23.5% |
| District | 14.4% | District | 13.6% | District | 22.4% | District   | 32.9% | District | 16.7% |
| School   |       | School   |       | School   |       | School     |       | School   |       |
| N/A      |       | N/A      |       | N/A      |       | N/A        |       | N/A      |       |
| Minimal  |       | Basic    |       | Passing  |       | Proficient |       | Advanced |       |

## Discipline







Chronic Absenteeism



\$11,307.82

Per-Pupil Expe