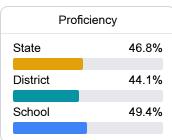

## **English**

Measurements of student performance on the statewide English language arts (ELA) assessment.