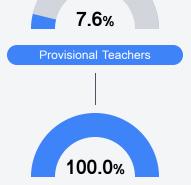

h Webb sarah.webb@louisville.k12.ms.us

## School Accountability Grade Components

Mississippi's accountability system assigns "A" through "F" letter grades for schools and districts. Grades are based on student achievement, student growth, student participation in testing, and other academic measures. COVID - 19 pandemic disruptions continue to be reflected in 2021 - 2022 accountability data, particularly growth data.

#### Math

Measurements of student performance on the statewide math assessment.







## **English**

Measurements of student performance on the statewide English language arts (ELA) assessment.







## Other Measures

Other measurements of student performance that factor into the accountability grade.













## **Teacher Data**

26.4





Experienced Teachers









## Fair Elementary School

## **Detailed Assessment and Other Data**

#### Student Performance

The following information shows each level of student performance on statewide assessments.

#### Math



## **English**



#### Science

| Level 1  |       | Level 2  |       | Level 3  |       | Level 4    |       | Level 5  |       |
|----------|-------|----------|-------|----------|-------|------------|-------|----------|-------|
| State    | 11.0% | State    | 12.4% | State    | 22.5% | State      | 34.7% | State    | 19.4% |
| District | 12.7% | District | 18.2% | District | 25.7% | District   | 30.6% | District | 12.7% |
| School   |       | School   |       | School   |       | School     |       | School   |       |
| N/A      |       | N/A      |       | N/A      |       | N/A