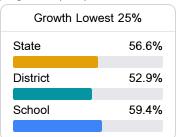

## Other Measures

Other measurements of student performance that factor into the accountability grade.