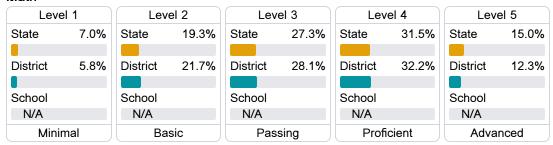

#### Student Performance

The following information shows each level of student performance on statewide assessments.

#### Math