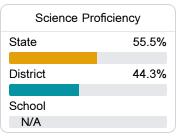

#### Student Performance

The following information shows each level of student performance on statewide assessments.

#### Science

| Level 1  |       | Level 2  |       | Level 3  |       | Level 4    |       | Level 5  |       |
|----------|-------|----------|-------|----------|-------|------------|-------|----------|-------|
| State    | 11.0% | State    | 12.4% | State    | 22.5% | State      | 34.7% | State    | 19.4% |
| District | 12.7% | District | 18.2% | District | 25.7% | District   | 30.6% | District | 12.7% |
| School   |       | School   |       | School   |       | School     |       | School   |       |
| N/A      |       | N/A      |       | N/A      |       | N/A        |       | N/A      |       |
| Minimal  |       | Basic    |       | Passing  |       | Proficient |       | Advanced |       |