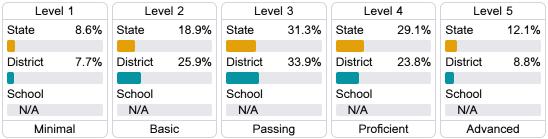

#### Student Performance

The following information shows each level of student performance on statewide assessments.

## **English**