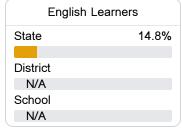

## Other Measures

Other measurements of student performance that factor into the accountability grade.