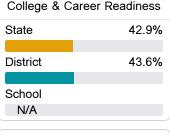

## Other Measures

Other measurements of student performance that factor into the accountability grade.