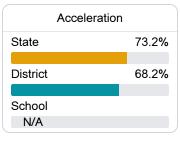

## Other Measures

Other measurements of student performance that factor into the accountability grade.