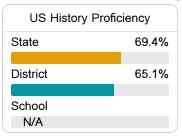

#### Student Performance

The following information shows each level of student performance on statewide assessments.