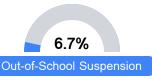

tudent performance on statewide assessments.

#### Math



## **English**



#### Science

| Level 1  |       | Level 2  |       | Level 3  |       | Level 4    |       | Level 5  |       |
|----------|-------|----------|-------|----------|-------|------------|-------|----------|-------|
| State    | 11.0% | State    | 12.4% | State    | 22.5% | State      | 34.7% | State    | 19.4% |
| District | 12.7% | District | 18.2% | District | 25.7% | District   | 30.6% | District | 12.7% |
| School   |       | School   |       | School   |       | School     |       | School   |       |
| N/A      |       | N/A      |       | N/A      |       | N/A        |       | N/A      |       |
| Minimal  |       | Basic    |       | Passing  |       | Proficient |       | Advanced |       |

## Discipline



### Other Data



Chronic Absenteeism



\$10,337.14

Per-Pupil Expenditure