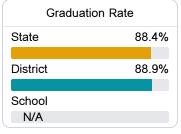

## Other Measures

Other measurements of student performance that factor into the accountability grade.