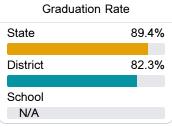

#### Other Measures

Other measurements of student performance that factor into the accountability grade.

Science Proficiency