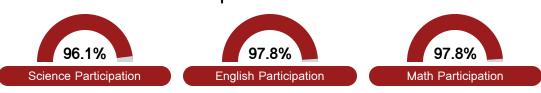

assigns "A" through "F" letter grades for schools and districts. Grades are based on student achievement, student growth, student participation in testing, and other academic measures.

## Math

Measurements of student performance on the statewide math assessment.







# **English**

Measurements of student performance on the statewide English language arts (ELA) assessment.







#### Other Measures

Other measurements of student performance that factor into the accountability grade.





Science Proficiency









## **Teacher Data**

13.5





# **Detailed Assessment and Other Data**

## Student Performance

The following information shows each level of student performance on statewide assessments.

#### Math



#### English



#### Science



## Student Assessment Participation



# Discipline







Chronic Absenteeism



\$12,663.17

Per-Pupil Expenditure