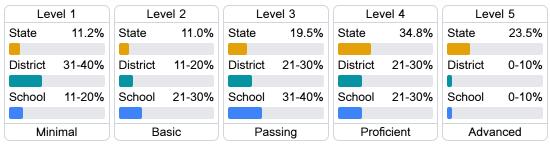

## Student Performance

The following information shows each level of student performance on statewide assessments.

#### Math

#### English

#### Science