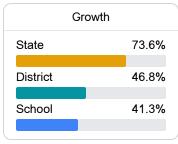

# School Report Card 2023 - 2024

For more detailed information, please visit https://msrc.mdek12.org.



# William Winans Middle School

Wilkinson County School District



166 East Cherokee Centreville, MS 39631



Dominick Williams dwilliams@wilkinson.k12.ms.us

Identified for

Comprehensive Support and Improvement

# School Accountability Grade Components

Mississippi's accountability system assigns "A" through "F" letter grades for schools and districts. Grades are based on student achievement, student growth, student participation in testing, and other academic measures.

## Math

Measurements of student performance on the statewide math assessment.







# **English**

Measurements of student performance on the statewide English language arts (ELA) assessment.







#### Other Measures

Other measurements of student performance that factor into the accountability grade.





Science Proficiency









## **Teacher Data**

13.5





# **Detailed Assessment and Other Data**

## Student Performance

The following information shows each level of student performance on statewide assessments.

#### Math



#### English



#### Science



## Student Assessment Participation



# Discipline







Chronic Absenteeism



\$12,663.17

Per-Pupil Expenditure