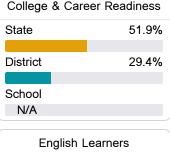

#### Other Measures

Other measurements of student performance that factor into the accountability grade.

Science Proficiency