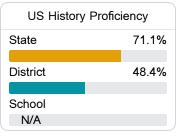

#### Other Measures

Other measurements of student performance that factor into the accountability grade.

Science Proficiency