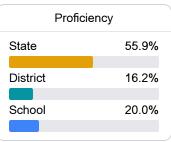

#### Other Measures

Other measurements of student performance that factor into the accountability grade.

Science Proficiency