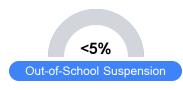

ough "F" letter grades for schools and districts. Grades are based on student achievement, student growth, student participation in testing, and other academic measures.

## Math

Measurements of student performance on the statewide math assessment.







# **English**

Measurements of student performance on the statewide English language arts (ELA) assessment.







#### Other Measures

Other measurements of student performance that factor into the accountability grade.





Science Proficiency









## **Teacher Data**

13.5





# **Detailed Assessment and Other Data**

## Student Performance

The following information shows each level of student performance on statewide assessments.

#### Math



#### English



#### Science



## Student Assessment Participation



# Discipline







Chronic Absenteeism



\$12,663.17

Per-Pupil Expenditure