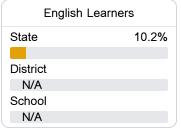

#### Other Measures

Other measurements of student performance that factor into the accountability grade.

Science Proficiency