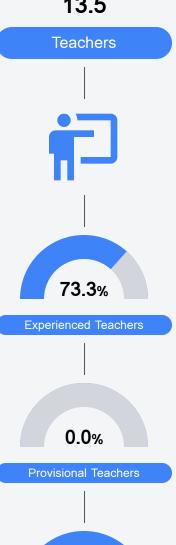

y School District



166 East Cherokee Centreville, MS 39631



Dominick Williams dwilliams@wilkinson.k12.ms.us

Identified for

Comprehensive Support and Improvement

# School Accountability Grade Components

Mississippi's accountability system assigns "A" through "F" letter grades for schools and districts. Grades are based on student achievement, student growth, student participation in testing, and other academic measures.

## Math

Measurements of student performance on the statewide math assessment.







# **English**

Measurements of student performance on the statewide English language arts (ELA) assessment.







#### Other Measures

Other measurements of student performance that factor into the accountability grade.





Science Proficiency









## **Teacher Data**

13.5





# **Detailed Assessment and Other Data**

## Student Performance

The following information shows each level of student performance on statewide assessments.

#### Math



#### English



#### Science



## Student Assessment Participation



# Discipline







Chronic Absenteeism



\$12,663.17

Per-Pupil Expenditure