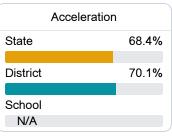

#### Other Measures

Other measurements of student performance that factor into the accountability grade.

Science Proficiency