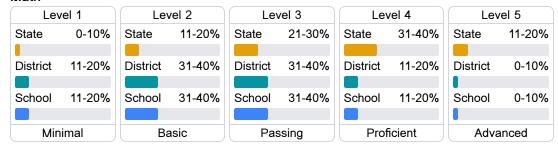

## Student Performance

The following information shows each level of student performance on statewide assessments.

#### Math