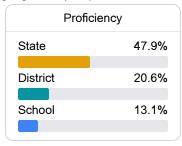

#### Other Measures

Other measurements of student performance that factor into the accountability grade.

Science Proficiency