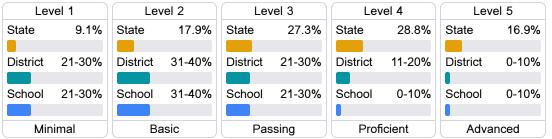

## Student Performance

The following information shows each level of student performance on statewide assessments.

#### English