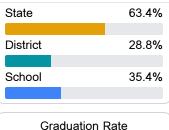

12.org.



# William Winans Middle School

Wilkinson County School District



166 East Cherokee Centreville, MS 39631



Dominick Williams dwilliams@wilkinson.k12.ms.us

Identified for

Comprehensive Support and Improvement

# School Accountability Grade Components

Mississippi's accountability system assigns "A" through "F" letter grades for schools and districts. Grades are based on student achievement, student growth, student participation in testing, and other academic measures.

## Math

Measurements of student performance on the statewide math assessment.







# **English**

Measurements of student performance on the statewide English language arts (ELA) assessment.







#### Other Measures

Other measurements of student performance that factor into the accountability grade.





Science Proficiency









## **Teacher Data**

13.5





# **Detailed Assessment and Other Data**

## Student Performance

The following information shows each level of student performance on statewide assessments.

#### Math



#### English



#### Science



## Student Assessment Participation



# Discipline







Chronic Absenteeism



\$12,663.17

Per-Pupil Expenditure