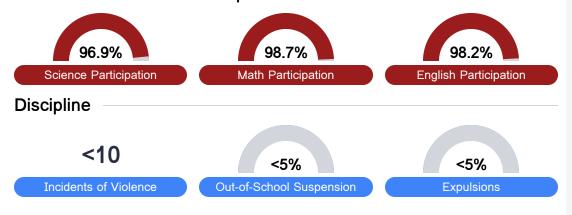

"F" letter grades for schools and districts. Grades are based on student achievement, student growth, student participation in testing, and other academic measures.

#### Math

Measurements of student performance on the statewide math assessment.







### **English**

Measurements of student performance on the statewide English language arts (ELA) assessment.







#### Other Measures

Other measurements of student performance that factor into the accountability grade.













## Teacher Data

14.7



96.4%

**In-Field Teachers** 



#### **Detailed Assessment and Other Data**

#### **Student Performance**

The following information shows each level of student performance on statewide assessments.

#### Math



#### English



#### Science



#### Student Assessment Participation



# Other Data



Chronic Absenteeism



\$11,724.85

Per-Pupil Expenditure