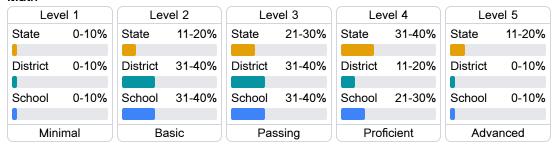

#### **Student Performance**

The following information shows each level of student performance on statewide assessments.

#### Math