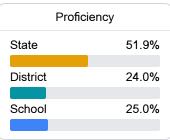

#### **Student Performance**

The following information shows each level of student performance on statewide assessments.