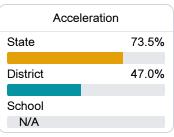

#### Other Measures

Other measurements of student performance that factor into the accountability grade.