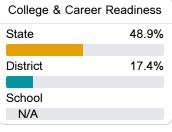

#### Other Measures

Other measurements of student performance that factor into the accountability grade.