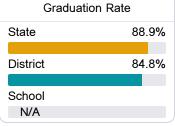

#### Other Measures

Other measurements of student performance that factor into the accountability grade.