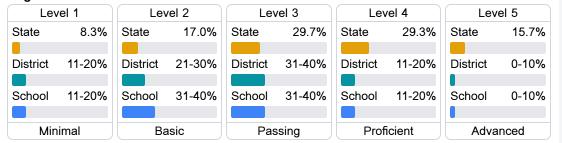

#### **Student Performance**

The following information shows each level of student performance on statewide assessments.

#### English