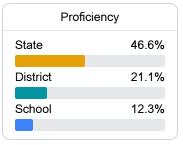

# School Report Card 2022 - 2023

For more detailed information, please visit https://msrc.mdek12.org.



# William Winans Middle School

Wilkinson County School District



166 East Cherokee Centreville, MS 39631



**Dominick Williams** dwilliams@wilkinson.k12.ms.us

Identified for

Comprehensive Support and Improvement

## School Accountability Grade Components

Mississippi's accountability system assigns "A" through "F" letter grades for schools and districts. Grades are based on student achievement, student growth, student participation in testing, and other academic measures.

#### Math

Measurements of student performance on the statewide math assessment.







### **English**

Measurements of student performance on the statewide English language arts (ELA) assessment.







#### Other Measures

Other measurements of student performance that factor into the accountability grade.













## Teacher Data

14.7



96.4%

**In-Field Teachers** 



#### **Detailed Assessment and Other Data**

#### **Student Performance**

The following information shows each level of student performance on statewide assessments.

#### Math



#### English



#### Science



#### Student Assessment Participation



# Other Data



Chronic Absenteeism



\$11,724.85

Per-Pupil Expenditure