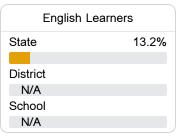

#### Other Measures

Other measurements of student performance that factor into the accountability grade.