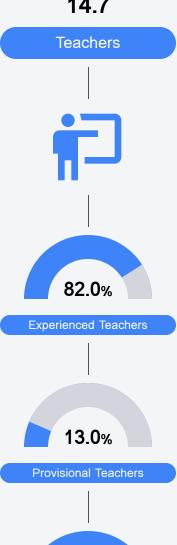

Wilkinson County School District



166 East Cherokee Centreville, MS 39631



**Dominick Williams** dwilliams@wilkinson.k12.ms.us

Identified for

Comprehensive Support and Improvement

## School Accountability Grade Components

Mississippi's accountability system assigns "A" through "F" letter grades for schools and districts. Grades are based on student achievement, student growth, student participation in testing, and other academic measures.

#### Math

Measurements of student performance on the statewide math assessment.







### **English**

Measurements of student performance on the statewide English language arts (ELA) assessment.







#### Other Measures

Other measurements of student performance that factor into the accountability grade.













## Teacher Data

14.7



96.4%

**In-Field Teachers** 



#### **Detailed Assessment and Other Data**

#### **Student Performance**

The following information shows each level of student performance on statewide assessments.

#### Math



#### English



#### Science



#### Student Assessment Participation



# Other Data



Chronic Absenteeism



\$11,724.85

Per-Pupil Expenditure