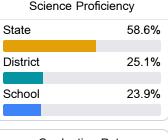

# William Winans Middle School

Wilkinson County School District



166 East Cherokee Centreville, MS 39631



**Dominick Williams** dwilliams@wilkinson.k12.ms.us

Identified for

Comprehensive Support and Improvement

## School Accountability Grade Components

Mississippi's accountability system assigns "A" through "F" letter grades for schools and districts. Grades are based on student achievement, student growth, student participation in testing, and other academic measures.

#### Math

Measurements of student performance on the statewide math assessment.







### **English**

Measurements of student performance on the statewide English language arts (ELA) assessment.







#### Other Measures

Other measurements of student performance that factor into the accountability grade.













## Teacher Data

14.7



96.4%

**In-Field Teachers** 



#### **Detailed Assessment and Other Data**

#### **Student Performance**

The following information shows each level of student performance on statewide assessments.

#### Math



#### English



#### Science



#### Student Assessment Participation



# Other Data



Chronic Absenteeism



\$11,724.85

Per-Pupil Expenditure