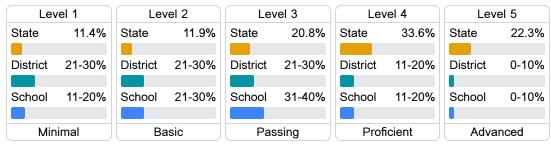

#### **Student Performance**

The following information shows each level of student performance on statewide assessments.

#### Science