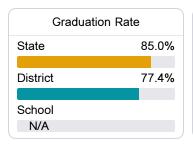

## School Report Card 2019 - 2020

For more detailed information, please visit <a href="https://msrc.mdek12.org">https://msrc.mdek12.org</a>.



## William Winans Middle School

Wilkinson County School District



166 East Cherokee Centreville, MS 39631



Dominick Williams dwilliams@wilkinson.k12.ms.us

Identified for

Targeted Support and Improvement

Due to the impact of COVID-19 on school closures in the 2019-20 school year and a waiver from the U.S. Department of Education, the Mississippi Department of Education (MDE) has no assessment and accountability data to report for the 2019-20 school year.