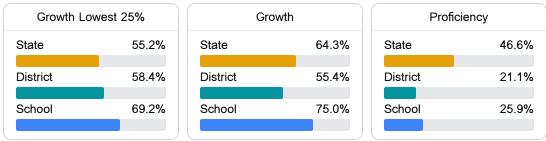

#### English

Measurements of student performance on the statewide English language arts (ELA) assessment.