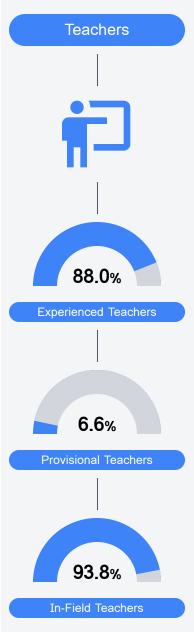

| State               | 58.6%          | State                      | 48.9% |
| District               | 34.9%          | District            | 25.1%          | District                   | 17.4% |
| School                 | 34.9%          | School              | 21.9%          | School                     | 17.4% |
| Acceleration           |                | Graduation Rate     |                | English Learners           |       |
|                        |                |                     |                |                            |       |
| State                  | 73.5%          | State               | 88.9%          | State                      | 13.2% |
| State<br>District      | 73.5%<br>47.0% | State<br>District   | 88.9%<br>84.8% | State<br>District<br>N/A   | 13.2% |



Teacher Data

22.8



# **Detailed Assessment and Other Data**

#### Student Performance

The following information shows each level of student performance on statewide assessments.



**Expulsions** 

Other Data

**Out-of-School Suspension**