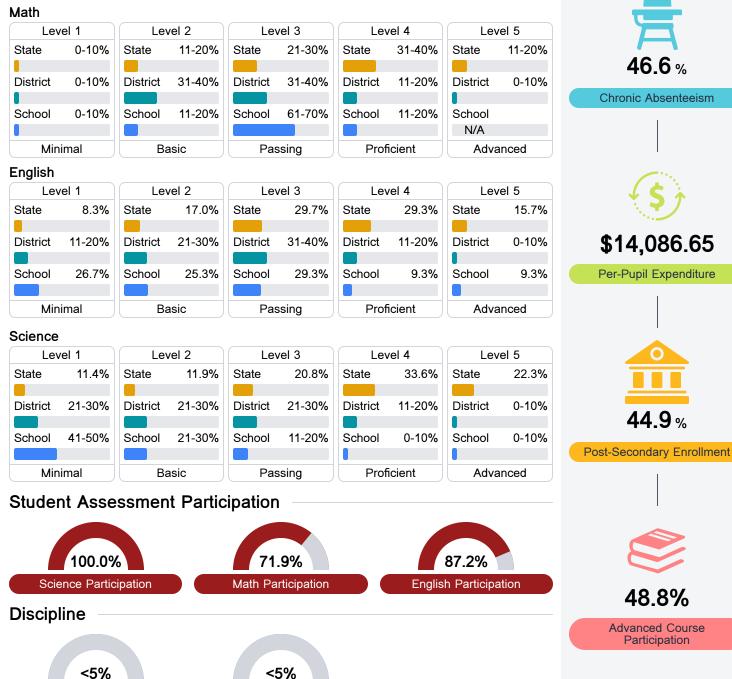

#### Student Performance

The following information shows each level of student performance on statewide assessments.

**Expulsions** 

Other Data

**Out-of-School Suspension**