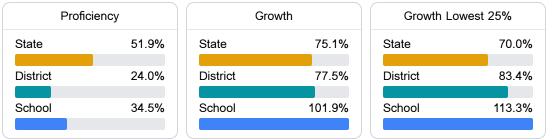

# School Report Card 2022 - 2023

For more detailed information, please visit https://msrc.mdek12.org.

\*

Wilkinson County High

Wilkinson County School District

522 Pond Pinckneyville Pond Road Woodville, MS 39669 Robert Williams, Jr. rwilliams@wilkinson.k12.ms.us

# School Accountability Grade Components

Mississippi's accountability system assigns "A" through "F" letter grades for schools and districts. Grades are based on student achievement, student growth, student participation in testing, and other academic measures.

## Math

Measurements of student performance on the statewide math assessment.



#### English

Measurements of student performance on the statewide English language arts (ELA) assessment.



### Other Measures

Other measurements of student performance that factor into the accountability grade.

| US History Proficiency |                | Science Proficiency |                | College & Career Readiness |       |
|------------------------|----------------|---------------------|----------------|----------------------------|-------|
| State                  | 71.3%          | State               | 58.6%          | State                      | 48.9% |
| District               | 34.9%          | District            | 25.1%          | District                   | 17.4% |
| School                 | 34.9%          | School              | 21.9%          | School