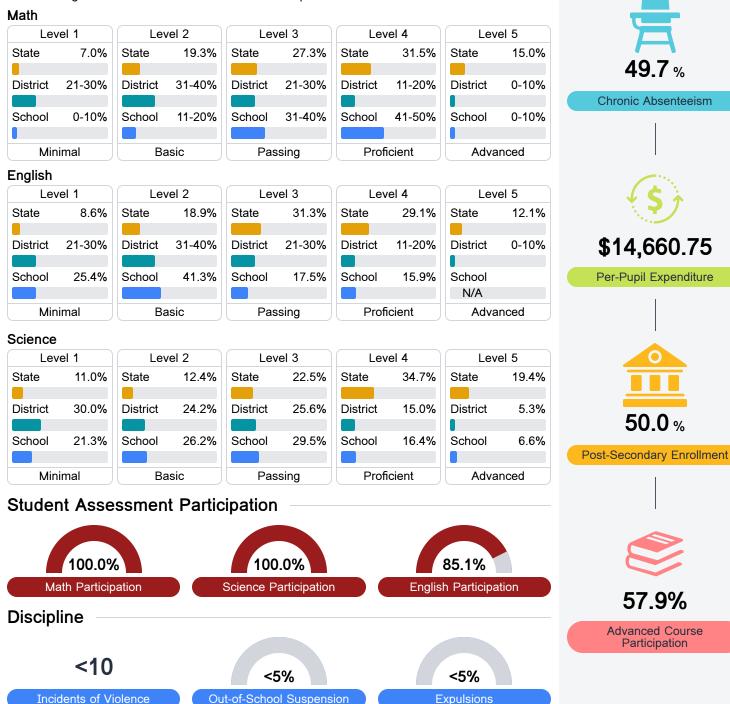

### Student Performance

The following information shows each level of student performance on statewide assessments.

Other Data