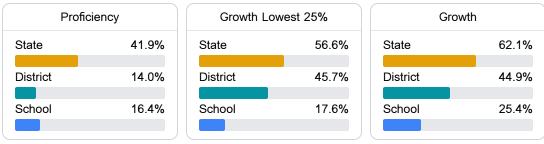

### English

Measurements of student performance on the statewide English language arts (ELA) assessment.