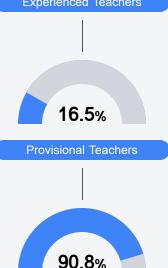

| 42.9%            |
| District               | 41.5% | District            | 22.1%           | District                   | 34.2%            |
| School                 | 41.5% | School              | 27.6%           | School                     | 34.2%            |
|                        |       |                     |                 |                            |                  |
| Acceleration           |       | Graduation          | n Rate          | English L                  | earners          |
| Acceleration<br>State  | 73.2% | Graduation          | n Rate<br>88.4% | English L<br>State         | earners<br>14.8% |
|                        |       |                     |                 | -                          |                  |

# 24.5 Teachers

Teacher Data



In-Field Teachers



# **Detailed Assessment and Other Data**

### Student Performance

The following information shows each level of student performance on statewide assessments.





Other Data