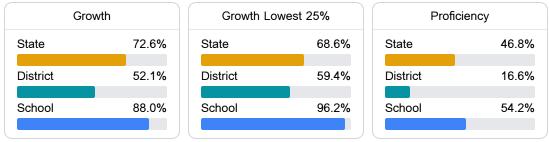

# School Report Card 2021 - 2022

For more detailed information, please visit https://msrc.mdek12.org.

Wilkinson County High

Wilkinson County School District

522 Pond Pinckneyville Pond Road Woodville, MS 39669

D

Robert Williams, Jr. rwilliams@wilkinson.k12.ms.us

## School Accountability Grade Components

Mississippi's accountability system assigns "A" through "F" letter grades for schools and districts. Grades are based on student achievement, student growth, student participation in testing, and other academic measures. COVID - 19 pandemic disruptions continue to be reflected in 2021 - 2022 accountability data, particularly growth data.

### Math

Measurements of student performance on the statewide math assessment.



### English

Measurements of student performance on the statewide English language arts (ELA) assessment.



### Other Measures

Other measurements of student performance that factor into the accountability grade.

| US History Proficiency |       | Science Proficiency |                 | College & Career Readiness |                  |
|------------------------|-------|---------------------|-----------------|----------------------------|------------------|
| State                  | 69.4% | State               | 55.5%           | State                      | 42.9%            |
| District               | 41.5% | District            | 22.1%           | District                   | 34.2%            |
| School                 | 41.5% | School              | 27.6%           | School