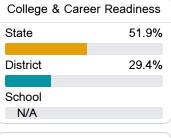

#### Other Measures

Other measurements of student performance that factor into the accountability grade.