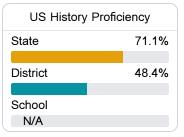

#### Student Performance

The following information shows each level of student performance on statewide assessments.

#### Science