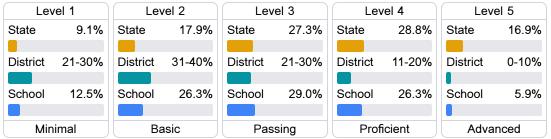

#### Student Performance

The following information shows each level of student performance on statewide assessments.

## **English**