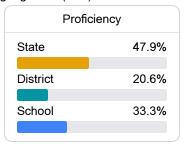

#### Student Performance

The following information shows each level of student performance on statewide assessments.