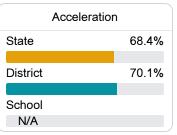

#### Other Measures

Other measurements of student performance that factor into the accountability grade.