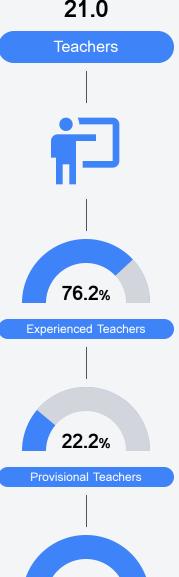

ementary

Wilkinson County School District



522 POND PINCKNEYVILLE Woodville, MS 39669



Stacey Royal sroyal@wilkinson.k12.ms.us

Identified for

Additional Targeted Support and Improvement

## School Accountability Grade Components

Mississippi's accountability system assigns "A" through "F" letter grades for schools and districts. Grades are based on student achievement, student growth, student participation in testing, and other academic measures.

#### Math

Measurements of student performance on the statewide math assessment.







## **English**

Measurements of student performance on the statewide English language arts (ELA) assessment.







#### Other Measures

Other measurements of student performance that factor into the accountability grade.













### Teacher Data





**In-Field Teachers** 

## **Detailed Assessment and Other Data**

#### Student Performance

The following information shows each level of student performance on statewide assessments.

#### Math



## **English**



#### Science



#### Student Assessment Participation



## Discipline