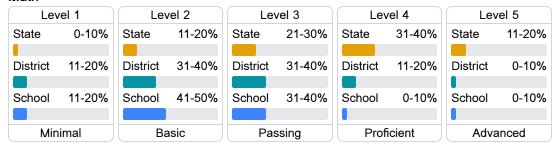

#### Student Performance

The following information shows each level of student performance on statewide assessments.

#### Math