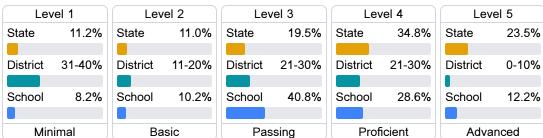

#### Student Performance

The following information shows each level of student performance on statewide assessments.