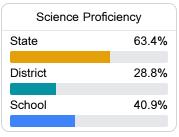

#### Student Performance

The following information shows each level of student performance on statewide assessments.

#### Science