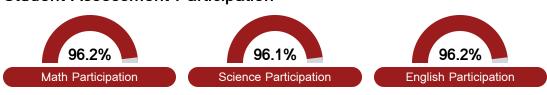

igns "A" through "F" letter grades for schools and districts. Grades are based on student achievement, student growth, student participation in testing, and other academic measures.

#### Math

Measurements of student performance on the statewide math assessment.







## **English**

Measurements of student performance on the statewide English language arts (ELA) assessment.







#### Other Measures

Other measurements of student performance that factor into the accountability grade.













### Teacher Data





**In-Field Teachers** 

## **Detailed Assessment and Other Data**

#### Student Performance

The following information shows each level of student performance on statewide assessments.

#### Math



## **English**



#### Science



#### Student Assessment Participation



## Discipline