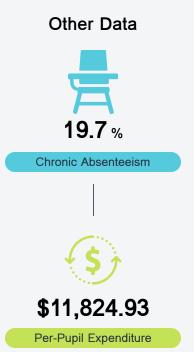

#### Other Measures

Other measurements of student performance that factor into the accountability grade.