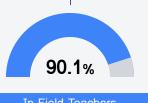

entary

Wilkinson County School District



522 POND PINCKNEYVILLE Woodville, MS 39669



Stacey Royal sroyal@wilkinson.k12.ms.us

Identified for

Additional Targeted Support and Improvement

## School Accountability Grade Components

Mississippi's accountability system assigns "A" through "F" letter grades for schools and districts. Grades are based on student achievement, student growth, student participation in testing, and other academic measures.

#### Math

Measurements of student performance on the statewide math assessment.







## **English**

Measurements of student performance on the statewide English language arts (ELA) assessment.







#### Other Measures

Other measurements of student performance that factor into the accountability grade.













### Teacher Data





**In-Field Teachers** 

## **Detailed Assessment and Other Data**

#### Student Performance

The following information shows each level of student performance on statewide assessments.

#### Math



## **English**



#### Science



#### Student Assessment Participation



## Discipline