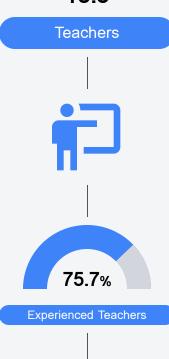

Wilkinson County School District



522 POND PINCKNEYVILLE Woodville, MS 39669



Stacey Royal sroyal@wilkinson.k12.ms.us

Identified for

Additional Targeted Support and Improvement

# School Accountability Grade Components

Mississippi's accountability system assigns "A" through "F" letter grades for schools and districts. Grades are based on student achievement, student growth, student participation in testing, and other academic measures.

#### Math

Measurements of student performance on the statewide math assessment.







## **English**

Measurements of student performance on the statewide English language arts (ELA) assessment.







### Other Measures

Other measurements of student performance that factor into the accountability grade.













#### **Teacher Data**

15.3







#### **Detailed Assessment and Other Data**

#### Student Performance

The following information shows each level of student performance on statewide assessments.

#### Math



#### English



#### Science



#### Student Assessment Participation





# Other Data



Chronic Absenteeism



\$12.370.43

Per-Pupil Expenditure