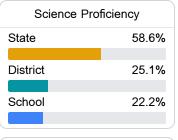

#### Student Performance

The following information shows each level of student performance on statewide assessments.

#### Science