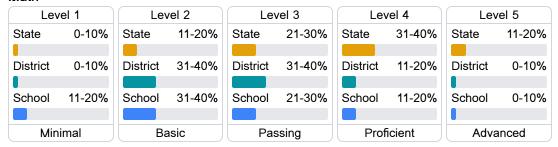

#### Student Performance

The following information shows each level of student performance on statewide assessments.

#### Math