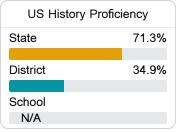

#### Student Performance

The following information shows each level of student performance on statewide assessments.

#### Science