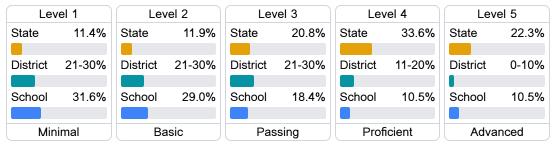

#### Student Performance

The following information shows each level of student performance on statewide assessments.

#### Math

#### English