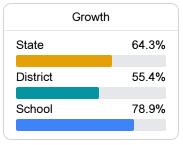

# School Report Card 2022 - 2023

For more detailed information, please visit https://msrc.mdek12.org.



# Wilkinson County Elementary

Wilkinson County School District



522 POND PINCKNEYVILLE Woodville, MS 39669



Stacey Royal sroyal@wilkinson.k12.ms.us

Identified for

Additional Targeted Support and Improvement

# School Accountability Grade Components

Mississippi's accountability system assigns "A" through "F" letter grades for schools and districts. Grades are based on student achievement, student growth, student participation in testing, and other academic measures.

#### Math

Measurements of student performance on the statewide math assessment.







## **English**

Measurements of student performance on the statewide English language arts (ELA) assessment.







### Other Measures

Other measurements of student performance that factor into the accountability grade.













#### **Teacher Data**

15.3







#### **Detailed Assessment and Other Data**

#### Student Performance

The following information shows each level of student performance on statewide assessments.

#### Math



#### English



#### Science



#### Student Assessment Participation





# Other Data



Chronic Absenteeism



\$12.370.43

Per-Pupil Expenditure