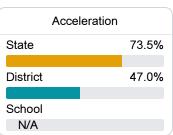

### Other Measures

Other measurements of student performance that factor into the accountability grade.