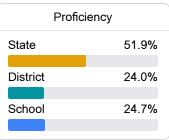

# School Report Card 2022 - 2023

For more detailed information, please visit https://msrc.mdek12.org.



# Wilkinson County Elementary

Wilkinson County School District



522 POND PINCKNEYVILLE Woodville, MS 39669



Stacey Royal sroyal@wilkinson.k12.ms.us

Identified for

Additional Targeted Support and Improvement

# School Accountability Grade Components

Mississippi's accountability system assigns "A" through "F" letter grades for schools and districts. Grades are based on student achievement, student growth, student participation in testing, and other academic measures.

#### Math

Measurements of student performance on the statewide math assessment.







## **English**

Measurements of student performance on the statewide English language arts (ELA) assessment.







### Other Measures

Other measurements of student performance that factor into the accountability grade.













#### **Teacher Data**

15.3







#### **Detailed Assessment and Other Data**

#### Student Performance

The following information shows each level of student performance on statewide assessments.

#### Math



#### English



#### Science



#### Student Assessment Participation





# Other Data



Chronic Absenteeism



\$12.370.43

Per-Pupil Expenditure