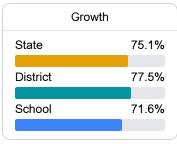

# School Report Card 2022 - 2023

For more detailed information, please visit https://msrc.mdek12.org.



# Wilkinson County Elementary

Wilkinson County School District



522 POND PINCKNEYVILLE Woodville, MS 39669



Stacey Royal sroyal@wilkinson.k12.ms.us

Identified for

Additional Targeted Support and Improvement

# School Accountability Grade Components

Mississippi's accountability system assigns "A" through "F" letter grades for schools and districts. Grades are based on student achievement, student growth, student participation in testing, and other academic measures.

#### Math

Measurements of student performance on the statewide math assessment.







## **English**

Measurements of student performance on the statewide English language arts (ELA) assessment.







### Other Measures

Other measurements of student performance that factor into the accountability grade.













#### **Teacher Data**

15.3







#### **Detailed Assessment and Other Data**

#### Student Performance

The following information shows each level of student performance on statewide assessments.

#### Math



#### English



#### Science



#### Student Assessment Participation





# Other Data



Chronic Absenteeism



\$12.370.43

Per-Pupil Expenditure