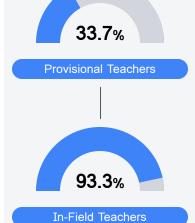

ilkinson County School District



522 POND PINCKNEYVILLE Woodville, MS 39669



Stacey Royal sroyal@wilkinson.k12.ms.us

Identified for

Additional Targeted Support and Improvement

# School Accountability Grade Components

Mississippi's accountability system assigns "A" through "F" letter grades for schools and districts. Grades are based on student achievement, student growth, student participation in testing, and other academic measures.

#### Math

Measurements of student performance on the statewide math assessment.







## **English**

Measurements of student performance on the statewide English language arts (ELA) assessment.







### Other Measures

Other measurements of student performance that factor into the accountability grade.













#### **Teacher Data**

15.3







#### **Detailed Assessment and Other Data**

#### Student Performance

The following information shows each level of student performance on statewide assessments.

#### Math



#### English



#### Science



#### Student Assessment Participation





# Other Data



Chronic Absenteeism



\$12.370.43

Per-Pupil Expenditure