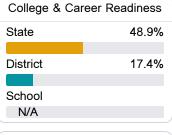

### Other Measures

Other measurements of student performance that factor into the accountability grade.