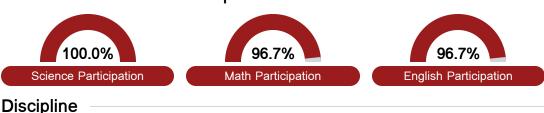

y system assigns "A" through "F" letter grades for schools and districts. Grades are based on student achievement, student growth, student participation in testing, and other academic measures.

#### Math

Measurements of student performance on the statewide math assessment.







## **English**

Measurements of student performance on the statewide English language arts (ELA) assessment.







### Other Measures

Other measurements of student performance that factor into the accountability grade.













#### **Teacher Data**

15.3







#### **Detailed Assessment and Other Data**

#### Student Performance

The following information shows each level of student performance on statewide assessments.

#### Math



#### English



#### Science



#### Student Assessment Participation





# Other Data



Chronic Absenteeism



\$12.370.43

Per-Pupil Expenditure