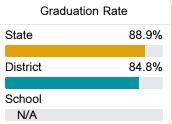

### Other Measures

Other measurements of student performance that factor into the accountability grade.