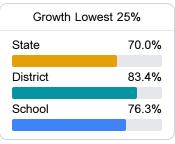

# School Report Card 2022 - 2023

For more detailed information, please visit https://msrc.mdek12.org.



# Wilkinson County Elementary

Wilkinson County School District



522 POND PINCKNEYVILLE Woodville, MS 39669



Stacey Royal sroyal@wilkinson.k12.ms.us

Identified for

Additional Targeted Support and Improvement

# School Accountability Grade Components

Mississippi's accountability system assigns "A" through "F" letter grades for schools and districts. Grades are based on student achievement, student growth, student participation in testing, and other academic measures.

#### Math

Measurements of student performance on the statewide math assessment.







## **English**

Measurements of student performance on the statewide English language arts (ELA) assessment.







### Other Measures

Other measurements of student performance that factor into the accountability grade.













#### **Teacher Data**

15.3







#### **Detailed Assessment and Other Data**

#### Student Performance

The following information shows each level of student performance on statewide assessments.

#### Math



#### English



#### Science



#### Student Assessment Participation





# Other Data



Chronic Absenteeism



\$12.370.43

Per-Pupil Expenditure