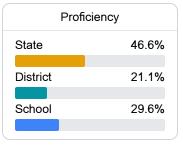

#### Student Performance

The following information shows each level of student performance on statewide assessments.