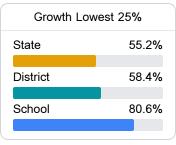

#### Student Performance

The following information shows each level of student performance on statewide assessments.