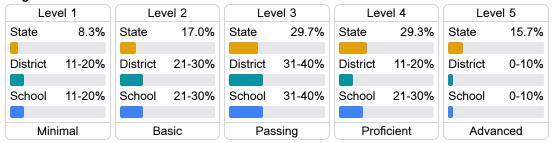

#### Student Performance

The following information shows each level of student performance on statewide assessments.

#### English