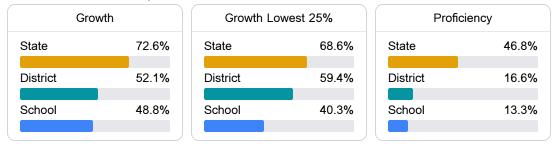

Measurements of student performance on the statewide math assessment.

#### Student Performance

The following information shows each level of student performance on statewide assessments.

Other Data

Chronic Absenteeism

\$11,785.24 Per-Pupil Expenditure

**Out-of-School Suspension** 