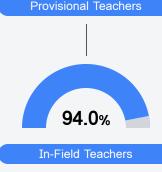

### Other Measures

Other measurements of student performance that factor into the accountability grade.

Teacher Data