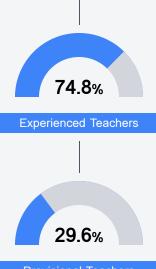

### Other Measures

Other measurements of student performance that factor into the accountability grade.

Teacher Data