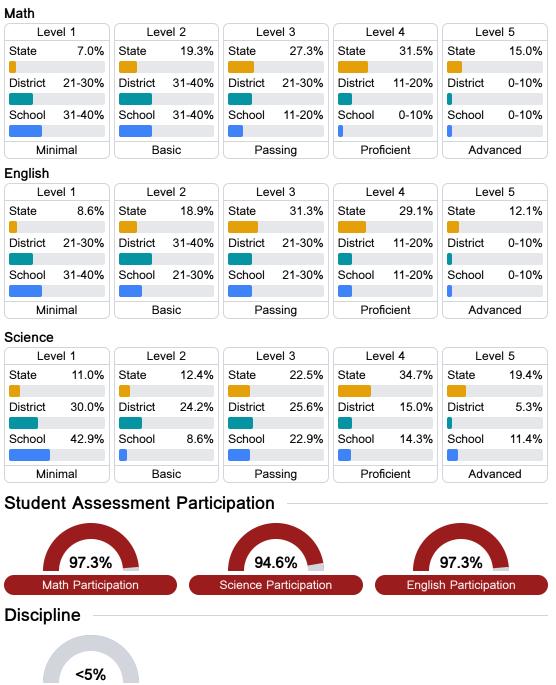

Measurements of student performance on the statewide math assessment.

#### English

Math

Measurements of student performance on the statewide English language arts (ELA) assessment.

#### Student Performance

The following information shows each level of student performance on statewide assessments.

Other Data

Chronic Absenteeism

\$11,785.24 Per-Pupil Expenditure

**Out-of-School Suspension** 