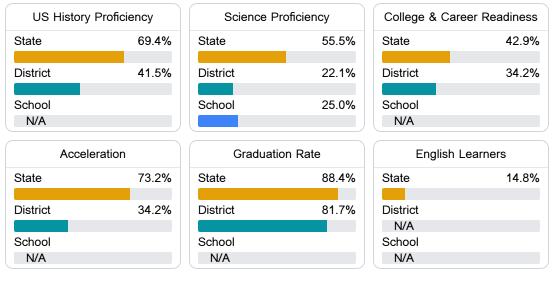

### Other Measures

Other measurements of student performance that factor into the accountability grade.

Teacher Data

#### Student Performance

The following information shows each level of student performance on statewide assessments.

Other Data

Chronic Absenteeism

\$11,785.24 Per-Pupil Expenditure

**Out-of-School Suspension** 