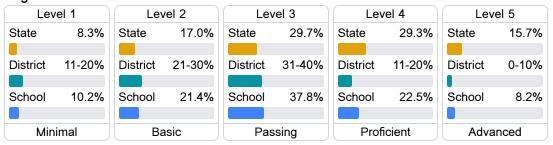

#### Student Performance

The following information shows each level of student performance on statewide assessments.

#### Math