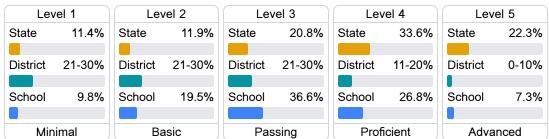

#### Student Performance

The following information shows each level of student performance on statewide assessments.

#### **English**