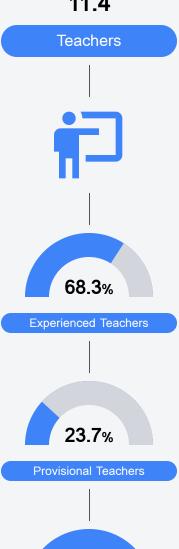

information, please visit https://msrc.mdek12.org.





1125 South Crosby Street Centreville, MS 39631



**TBA** TBA@wilkinson.k12.ms.us

Identified for

Comprehensive Support and Improvement

# School Accountability Grade Components

Mississippi's accountability system assigns "A" through "F" letter grades for schools and districts. Grades are based on student achievement, student growth, student participation in testing, and other academic measures.

## Math

Measurements of student performance on the statewide math assessment.







# **English**

Measurements of student performance on the statewide English language arts (ELA) assessment.







#### Other Measures

Other measurements of student performance that factor into the accountability grade.













# Teacher Data

11.4



86.5%

**In-Field Teachers** 



# **Finch Elementary**

# **Detailed Assessment and Other Data**

#### Student Performance

The following information shows each level of student performance on statewide assessments.

#### Math



#### **English**



#### Science



## Student Assessment Participation



# Discipline

# Other Data 31.0 % Chronic Absenteeism

\$11,348.63

Per-Pupil Expenditure