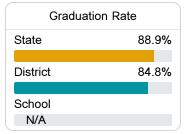

#### Other Measures

Other measurements of student performance that factor into the accountability grade.