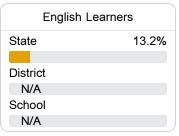

#### Other Measures

Other measurements of student performance that factor into the accountability grade.