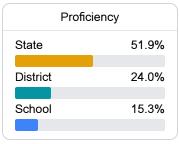

# School Report Card 2022 - 2023

For more detailed information, please visit https://msrc.mdek12.org.





1125 South Crosby Street Centreville, MS 39631



**TBA** TBA@wilkinson.k12.ms.us

Identified for

Comprehensive Support and Improvement

# School Accountability Grade Components

Mississippi's accountability system assigns "A" through "F" letter grades for schools and districts. Grades are based on student achievement, student growth, student participation in testing, and other academic measures.

## Math

Measurements of student performance on the statewide math assessment.







# **English**

Measurements of student performance on the statewide English language arts (ELA) assessment.







#### Other Measures

Other measurements of student performance that factor into the accountability grade.













# Teacher Data

11.4



86.5%

**In-Field Teachers** 



# **Finch Elementary**

# **Detailed Assessment and Other Data**

#### Student Performance

The following information shows each level of student performance on statewide assessments.

#### Math



#### **English**



#### Science



## Student Assessment Participation



# Discipline

# Other Data 31.0 % Chronic Absenteeism

\$11,348.63

Per-Pupil Expenditure