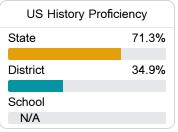

#### Student Performance

The following information shows each level of student performance on statewide assessments.