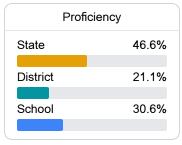

# **English**

Measurements of student performance on the statewide English language arts (ELA) assessment.