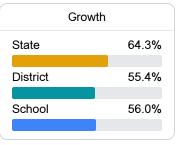

#### Student Performance

The following information shows each level of student performance on statewide assessments.