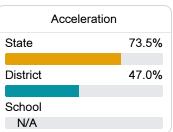

#### Other Measures

Other measurements of student performance that factor into the accountability grade.