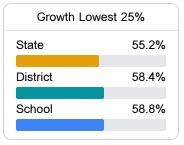

#### Student Performance

The following information shows each level of student performance on statewide assessments.