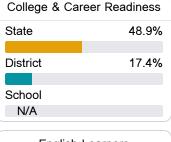

#### Other Measures

Other measurements of student performance that factor into the accountability grade.