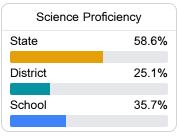

#### Student Performance

The following information shows each level of student performance on statewide assessments.

#### Science