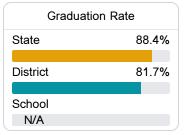

#### Other Measures

Other measurements of student performance that factor into the accountability grade.