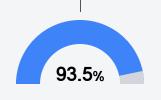

ied for

Targeted Support and Improvement

# School Accountability Grade Components

Mississippi's accountability system assigns "A" through "F" letter grades for schools and districts. Grades are based on student achievement, student growth, student participation in testing, and other academic measures. COVID - 19 pandemic disruptions continue to be reflected in 2021 - 2022 accountability data, particularly growth data.

### Math

Measurements of student performance on the statewide math assessment.







# **English**

Measurements of student performance on the statewide English language arts (ELA) assessment.







#### Other Measures

Other measurements of student performance that factor into the accountability grade.













# **Teacher Data**

15.3

**Teachers** 















In-Field Teachers



# **Finch Elementary**

# **Detailed Assessment and Other Data**

### Student Performance

The following information shows each level of student performance on statewide assessments.

#### Math



# **English**



#### Science



## Student Assessment Participation





# Other Data



Chronic Absenteeism



\$9,373.36

Per-Pupil Expenditure