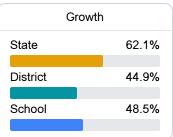

formation, please visit <a href="https://msrc.mdek12.org">https://msrc.mdek12.org</a>.





1125 South Crosby Street Centreville, MS 39631



TBA@wilkinson.k12.ms.us

Identified for

Targeted Support and Improvement

# School Accountability Grade Components

Mississippi's accountability system assigns "A" through "F" letter grades for schools and districts. Grades are based on student achievement, student growth, student participation in testing, and other academic measures. COVID - 19 pandemic disruptions continue to be reflected in 2021 - 2022 accountability data, particularly growth data.

### Math

Measurements of student performance on the statewide math assessment.







# **English**

Measurements of student performance on the statewide English language arts (ELA) assessment.







#### Other Measures

Other measurements of student performance that factor into the accountability grade.













# **Teacher Data**

15.3

**Teachers** 















In-Field Teachers



# **Finch Elementary**

# **Detailed Assessment and Other Data**

### Student Performance

The following information shows each level of student performance on statewide assessments.

#### Math



# **English**



#### Science



## Student Assessment Participation





# Other Data



Chronic Absenteeism



\$9,373.36

Per-Pupil Expenditure