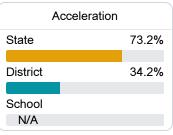

#### Other Measures

Other measurements of student performance that factor into the accountability grade.