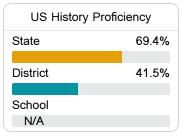

Street Centreville, MS 39631



TBA@wilkinson.k12.ms.us

Identified for

Targeted Support and Improvement

# School Accountability Grade Components

Mississippi's accountability system assigns "A" through "F" letter grades for schools and districts. Grades are based on student achievement, student growth, student participation in testing, and other academic measures. COVID - 19 pandemic disruptions continue to be reflected in 2021 - 2022 accountability data, particularly growth data.

### Math

Measurements of student performance on the statewide math assessment.







# **English**

Measurements of student performance on the statewide English language arts (ELA) assessment.







#### Other Measures

Other measurements of student performance that factor into the accountability grade.













# **Teacher Data**

15.3

**Teachers** 















In-Field Teachers



# **Finch Elementary**

# **Detailed Assessment and Other Data**

### Student Performance

The following information shows each level of student performance on statewide assessments.

#### Math



# **English**



#### Science



## Student Assessment Participation





# Other Data



Chronic Absenteeism



\$9,373.36

Per-Pupil Expenditure