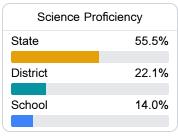

treet Centreville, MS 39631



TBA@wilkinson.k12.ms.us

Identified for

Targeted Support and Improvement

# School Accountability Grade Components

Mississippi's accountability system assigns "A" through "F" letter grades for schools and districts. Grades are based on student achievement, student growth, student participation in testing, and other academic measures. COVID - 19 pandemic disruptions continue to be reflected in 2021 - 2022 accountability data, particularly growth data.

### Math

Measurements of student performance on the statewide math assessment.







# **English**

Measurements of student performance on the statewide English language arts (ELA) assessment.







#### Other Measures

Other measurements of student performance that factor into the accountability grade.













# **Teacher Data**

15.3

**Teachers** 















In-Field Teachers



# **Finch Elementary**

# **Detailed Assessment and Other Data**

### Student Performance

The following information shows each level of student performance on statewide assessments.

#### Math



# **English**



#### Science



## Student Assessment Participation





# Other Data



Chronic Absenteeism



\$9,373.36

Per-Pupil Expenditure