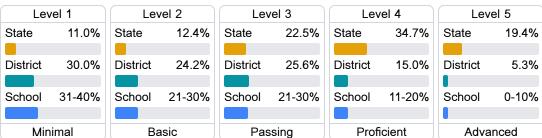

### Student Performance

The following information shows each level of student performance on statewide assessments.

#### Math

# **English**

#### Science