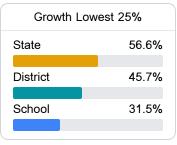

information, please visit <a href="https://msrc.mdek12.org">https://msrc.mdek12.org</a>.





1125 South Crosby Street Centreville, MS 39631



TBA@wilkinson.k12.ms.us

Identified for

Targeted Support and Improvement

# School Accountability Grade Components

Mississippi's accountability system assigns "A" through "F" letter grades for schools and districts. Grades are based on student achievement, student growth, student participation in testing, and other academic measures. COVID - 19 pandemic disruptions continue to be reflected in 2021 - 2022 accountability data, particularly growth data.

### Math

Measurements of student performance on the statewide math assessment.







# **English**

Measurements of student performance on the statewide English language arts (ELA) assessment.







#### Other Measures

Other measurements of student performance that factor into the accountability grade.













# **Teacher Data**

15.3

**Teachers** 















In-Field Teachers



# **Finch Elementary**

# **Detailed Assessment and Other Data**

### Student Performance

The following information shows each level of student performance on statewide assessments.

#### Math



# **English**



#### Science



## Student Assessment Participation





# Other Data



Chronic Absenteeism



\$9,373.36

Per-Pupil Expenditure