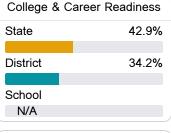

#### Other Measures

Other measurements of student performance that factor into the accountability grade.