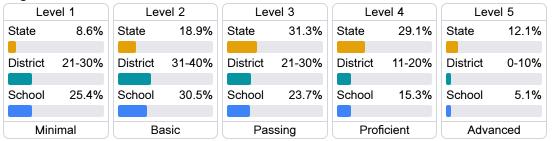

### Student Performance

The following information shows each level of student performance on statewide assessments.

# **English**