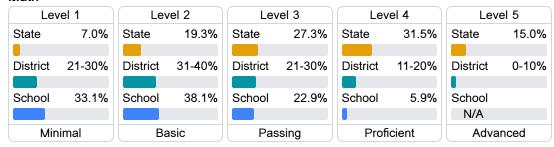

### Student Performance

The following information shows each level of student performance on statewide assessments.

#### Math