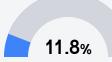

ntified for

Targeted Support and Improvement

# School Accountability Grade Components

Mississippi's accountability system assigns "A" through "F" letter grades for schools and districts. Grades are based on student achievement, student growth, student participation in testing, and other academic measures. COVID - 19 pandemic disruptions continue to be reflected in 2021 - 2022 accountability data, particularly growth data.

### Math

Measurements of student performance on the statewide math assessment.







# **English**

Measurements of student performance on the statewide English language arts (ELA) assessment.







#### Other Measures

Other measurements of student performance that factor into the accountability grade.













# **Teacher Data**

15.3

**Teachers** 















In-Field Teachers



# **Finch Elementary**

# **Detailed Assessment and Other Data**

### Student Performance

The following information shows each level of student performance on statewide assessments.

#### Math



# **English**



#### Science



## Student Assessment Participation





# Other Data



Chronic Absenteeism



\$9,373.36

Per-Pupil Expenditure