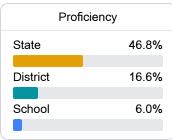

# School Report Card 2021 - 2022

For more detailed information, please visit <a href="https://msrc.mdek12.org">https://msrc.mdek12.org</a>.





1125 South Crosby Street Centreville, MS 39631



TBA@wilkinson.k12.ms.us

Identified for

Targeted Support and Improvement

# School Accountability Grade Components

Mississippi's accountability system assigns "A" through "F" letter grades for schools and districts. Grades are based on student achievement, student growth, student participation in testing, and other academic measures. COVID - 19 pandemic disruptions continue to be reflected in 2021 - 2022 accountability data, particularly growth data.

### Math

Measurements of student performance on the statewide math assessment.







# **English**

Measurements of student performance on the statewide English language arts (ELA) assessment.







#### Other Measures

Other measurements of student performance that factor into the accountability grade.













# **Teacher Data**

15.3

**Teachers** 















In-Field Teachers



# **Finch Elementary**

# **Detailed Assessment and Other Data**

### Student Performance

The following information shows each level of student performance on statewide assessments.

#### Math



# **English**



#### Science



## Student Assessment Participation





# Other Data



Chronic Absenteeism



\$9,373.36

Per-Pupil Expenditure