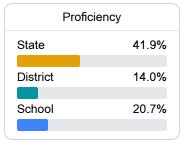

# **English**

Measurements of student performance on the statewide English language arts (ELA) assessment.