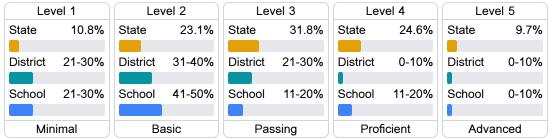

the statewide English language arts (ELA) assessment.

| Proficiency |       |  |
|-------------|-------|--|
| State       | 35.0% |  |
| District    | 10.7% |  |
| School      | 15.1% |  |

#### Other Measures

Other measurements of student performance that factor into the accountability grade.

| US History Proficiency |       |  |
|------------------------|-------|--|
| State                  | 47.8% |  |
| District               | 16.9% |  |
| School                 |       |  |
| N/A                    |       |  |









#### Teacher Data

16.7





In-Field Teachers



# **Finch Elementary**

## **Detailed Assessment and Other Data**

#### Student Performance

The following information shows each level of student performance on statewide assessments.

#### Math



## **English**



#### Science



### Student Assessment Participation



# Discipline

# Other Data



Chronic Absenteeism



\$10,544.08

Per-Pupil Expenditure



<sup>\*</sup> Source: 2017-2018 Civil Rights Data Collection