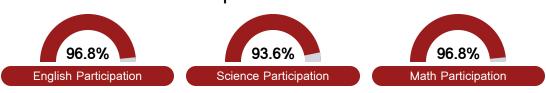

Proficiency |       |  |
|-------------|-------|--|
| State       | 35.0% |  |
| District    | 10.7% |  |
| School      | 15.1% |  |

#### Other Measures

Other measurements of student performance that factor into the accountability grade.

| US History Proficiency |       |  |
|------------------------|-------|--|
| State                  | 47.8% |  |
| District               | 16.9% |  |
| School                 |       |  |
| N/A                    |       |  |









#### Teacher Data

16.7





In-Field Teachers



# **Finch Elementary**

## **Detailed Assessment and Other Data**

#### Student Performance

The following information shows each level of student performance on statewide assessments.

#### Math



## **English**



#### Science



### Student Assessment Participation



# Discipline

# Other Data



Chronic Absenteeism



\$10,544.08

Per-Pupil Expenditure



<sup>\*</sup> Source: 2017-2018 Civil Rights Data Collection