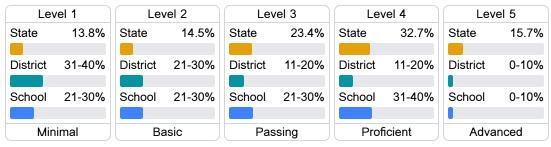

glish language arts (ELA) assessment.

| Proficiency |       |  |
|-------------|-------|--|
| State       | 35.0% |  |
| District    | 10.7% |  |
| School      | 15.1% |  |

#### Other Measures

Other measurements of student performance that factor into the accountability grade.

| US History Proficiency |       |  |
|------------------------|-------|--|
| State                  | 47.8% |  |
| District               | 16.9% |  |
| School                 |       |  |
| N/A                    |       |  |









#### Teacher Data

16.7





In-Field Teachers



# **Finch Elementary**

## **Detailed Assessment and Other Data**

#### Student Performance

The following information shows each level of student performance on statewide assessments.

#### Math



## **English**



#### Science



### Student Assessment Participation



# Discipline

# Other Data



Chronic Absenteeism



\$10,544.08

Per-Pupil Expenditure



<sup>\*</sup> Source: 2017-2018 Civil Rights Data Collection