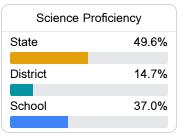

Measurements of student performance on the statewide math assessment.

| Proficiency |       |
|-------------|-------|
| State       | 36.0% |
| District    | 4.3%  |
| School      | 5.0%  |
|             |       |

#### **English**

Measurements of student performance on the statewide English language arts (ELA) assessment.

| Proficiency |       |  |
|-------------|-------|--|
| State       | 35.0% |  |
| District    | 10.7% |  |
| School      | 15.1% |  |

#### Other Measures

Other measurements of student performance that factor into the accountability grade.

| US History Proficiency |       |  |
|------------------------|-------|--|
| State                  | 47.8% |  |
| District               | 16.9% |  |
| School                 |       |  |
| N/A                    |       |  |









#### Teacher Data

16.7





In-Field Teachers



# **Finch Elementary**

## **Detailed Assessment and Other Data**

#### Student Performance

The following information shows each level of student performance on statewide assessments.

#### Math



## **English**



#### Science



### Student Assessment Participation



# Discipline

# Other Data



Chronic Absenteeism



\$10,544.08

Per-Pupil Expenditure



<sup>\*</sup> Source: 2017-2018 Civil Rights Data Collection