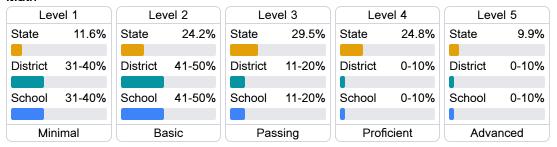

nt performance on the statewide English language arts (ELA) assessment.

| Proficiency |       |  |
|-------------|-------|--|
| State       | 35.0% |  |
| District    | 10.7% |  |
| School      | 15.1% |  |

#### Other Measures

Other measurements of student performance that factor into the accountability grade.

| US History Proficiency |       |  |
|------------------------|-------|--|
| State                  | 47.8% |  |
| District               | 16.9% |  |
| School                 |       |  |
| N/A                    |       |  |









#### Teacher Data

16.7





In-Field Teachers



# **Finch Elementary**

## **Detailed Assessment and Other Data**

#### Student Performance

The following information shows each level of student performance on statewide assessments.

#### Math



## **English**



#### Science



### Student Assessment Participation



# Discipline

# Other Data



Chronic Absenteeism



\$10,544.08

Per-Pupil Expenditure



<sup>\*</sup> Source: 2017-2018 Civil Rights Data Collection