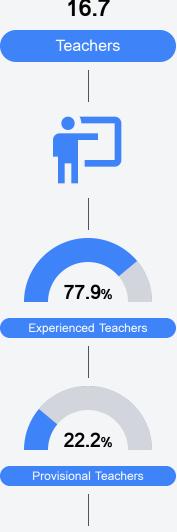

ce on the statewide math assessment.

| Proficiency |       |
|-------------|-------|
| State       | 36.0% |
| District    | 4.3%  |
| School      | 5.0%  |
|             |       |

#### **English**

Measurements of student performance on the statewide English language arts (ELA) assessment.

| Proficiency |       |  |
|-------------|-------|--|
| State       | 35.0% |  |
| District    | 10.7% |  |
| School      | 15.1% |  |

#### Other Measures

Other measurements of student performance that factor into the accountability grade.

| US History Proficiency |       |  |
|------------------------|-------|--|
| State                  | 47.8% |  |
| District               | 16.9% |  |
| School                 |       |  |
| N/A                    |       |  |









#### Teacher Data

16.7





In-Field Teachers



# **Finch Elementary**

## **Detailed Assessment and Other Data**

#### Student Performance

The following information shows each level of student performance on statewide assessments.

#### Math



## **English**



#### Science



### Student Assessment Participation



# Discipline

# Other Data



Chronic Absenteeism



\$10,544.08

Per-Pupil Expenditure



<sup>\*</sup> Source: 2017-2018 Civil Rights Data Collection