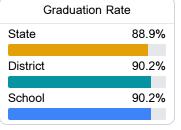

#### Student Performance

The following information shows each level of student performance on statewide assessments.