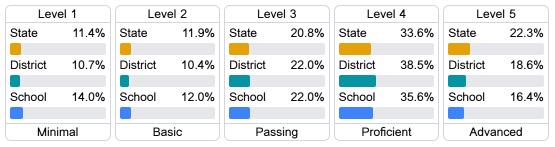

of student performance on the statewide math assessment.







### **English**

Measurements of student performance on the statewide English language arts (ELA) assessment.







### Other Measures

Other measurements of student performance that factor into the accountability grade.

| US History Proficiency |       |
|------------------------|-------|
| State                  | 71.3% |
| District               | 71.9% |
| School                 | 71.9% |
|                        |       |





College & Career Readiness

State

School

48.9%

0.0%





# **Teacher Data**











#### **Detailed Assessment and Other Data**

#### Student Performance

The following information shows each level of student performance on statewide assessments.

#### Math



#### English



#### Science



#### Student Assessment Participation







Chronic Absenteeism



\$13,933.43

Per-Pupil Expenditure



56.7%

Post-Secondary Enrollment



64.3%

Advanced Course Participation