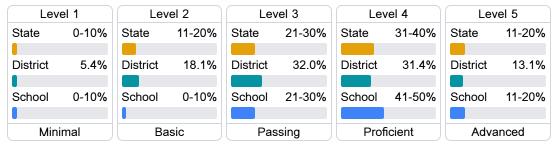

asures.

#### Math

Measurements of student performance on the statewide math assessment.







### **English**

Measurements of student performance on the statewide English language arts (ELA) assessment.







### Other Measures

Other measurements of student performance that factor into the accountability grade.

| US History Proficiency |       |
|------------------------|-------|
| State                  | 71.3% |
| District               | 71.9% |
| School                 | 71.9% |
|                        |       |





College & Career Readiness

State

School

48.9%

0.0%





# **Teacher Data**











#### **Detailed Assessment and Other Data**

#### Student Performance

The following information shows each level of student performance on statewide assessments.

#### Math



#### English



#### Science



#### Student Assessment Participation







Chronic Absenteeism



\$13,933.43

Per-Pupil Expenditure



56.7%

Post-Secondary Enrollment



64.3%

Advanced Course Participation