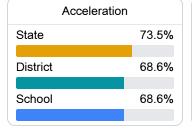

### Other Measures

Other measurements of student performance that factor into the accountability grade.

| US History Proficiency |       |
|------------------------|-------|
| State                  | 71.3% |
| District               | 71.9% |
| School                 | 71.9% |
|                        |       |