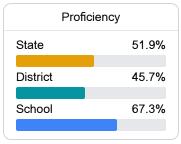

### **English**

Measurements of student performance on the statewide English language arts (ELA) assessment.