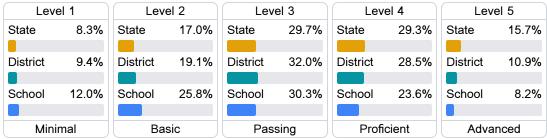

th

Measurements of student performance on the statewide math assessment.







### **English**

Measurements of student performance on the statewide English language arts (ELA) assessment.







### Other Measures

Other measurements of student performance that factor into the accountability grade.

| US History Proficiency |       |
|------------------------|-------|
| State                  | 71.3% |
| District               | 71.9% |
| School                 | 71.9% |
|                        |       |





College & Career Readiness

State

School

48.9%

0.0%





# **Teacher Data**











#### **Detailed Assessment and Other Data**

#### Student Performance

The following information shows each level of student performance on statewide assessments.

#### Math



#### English



#### Science



#### Student Assessment Participation







Chronic Absenteeism



\$13,933.43

Per-Pupil Expenditure



56.7%

Post-Secondary Enrollment



64.3%

Advanced Course Participation