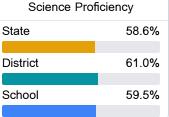

issippi's accountability system assigns "A" through "F" letter grades for schools and districts. Grades are based on student achievement, student growth, student participation in testing, and other academic measures.

#### Math

Measurements of student performance on the statewide math assessment.







### **English**

Measurements of student performance on the statewide English language arts (ELA) assessment.







### Other Measures

Other measurements of student performance that factor into the accountability grade.

| US History Proficiency |       |
|------------------------|-------|
| State                  | 71.3% |
| District               | 71.9% |
| School                 | 71.9% |
|                        |       |





College & Career Readiness

State

School

48.9%

0.0%





# **Teacher Data**











#### **Detailed Assessment and Other Data**

#### Student Performance

The following information shows each level of student performance on statewide assessments.

#### Math



#### English



#### Science



#### Student Assessment Participation







Chronic Absenteeism



\$13,933.43

Per-Pupil Expenditure



56.7%

Post-Secondary Enrollment



64.3%

Advanced Course Participation