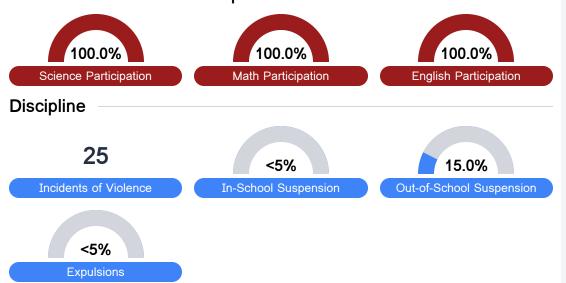

#### Student Assessment Participation

Chronic Absenteeism

\$13,933.43

Per-Pupil Expenditure

56.7%

Post-Secondary Enrollment

64.3%

Advanced Course Participation