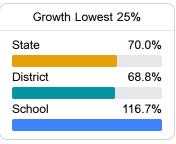

### **English**

Measurements of student performance on the statewide English language arts (ELA) assessment.