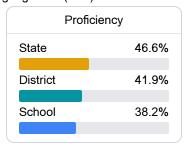

### **English**

Measurements of student performance on the statewide English language arts (ELA) assessment.