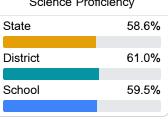

mprovement

### School Accountability Grade Components

Mississippi's accountability system assigns "A" through "F" letter grades for schools and districts. Grades are based on student achievement, student growth, student participation in testing, and other academic measures.

#### Math

Measurements of student performance on the statewide math assessment.







### **English**

Measurements of student performance on the statewide English language arts (ELA) assessment.







### Other Measures

Other measurements of student performance that factor into the accountability grade.

| US History Proficiency |       |
|------------------------|-------|
| State                  | 71.3% |
| District               | 71.9% |
| School                 | 71.9% |
|                        |       |





College & Career Readiness

State

School

48.9%

0.0%





# **Teacher Data**











#### **Detailed Assessment and Other Data**

#### Student Performance

The following information shows each level of student performance on statewide assessments.

#### Math



#### English



#### Science



#### Student Assessment Participation







Chronic Absenteeism



\$13,933.43

Per-Pupil Expenditure



56.7%

Post-Secondary Enrollment



64.3%

Advanced Course Participation