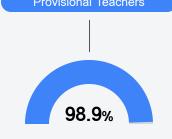

tem assigns "A" through "F" letter grades for schools and districts. Grades are based on student achievement, student growth, student participation in testing, and other academic measures.

#### Math

Measurements of student performance on the statewide math assessment.







### **English**

Measurements of student performance on the statewide English language arts (ELA) assessment.







### Other Measures

Other measurements of student performance that factor into the accountability grade.

| US History Proficiency |       |
|------------------------|-------|
| State                  | 71.3% |
| District               | 71.9% |
| School                 | 71.9% |
|                        |       |





College & Career Readiness

State

School

48.9%

0.0%





# **Teacher Data**











#### **Detailed Assessment and Other Data**

#### Student Performance

The following information shows each level of student performance on statewide assessments.

#### Math



#### English



#### Science



#### Student Assessment Participation







Chronic Absenteeism



\$13,933.43

Per-Pupil Expenditure



56.7%

Post-Secondary Enrollment



64.3%

Advanced Course Participation