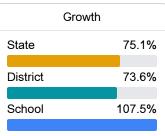

### **English**

Measurements of student performance on the statewide English language arts (ELA) assessment.