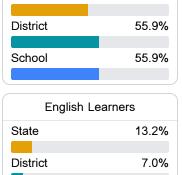

### Other Measures

Other measurements of student performance that factor into the accountability grade.

| US History Proficiency |       |
|------------------------|-------|
| State                  | 71.3% |
| District               | 71.9% |
| School                 | 71.9% |
|                        |       |