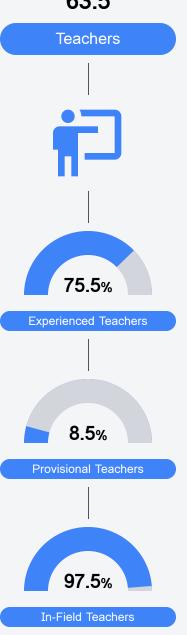

2021 - 2022

For more detailed information, please visit https://msrc.mdek12.org.



### School Accountability Grade Components

Mississippi's accountability system assigns "A" through "F" letter grades for schools and districts. Grades are based on student achievement, student growth, student participation in testing, and other academic measures. COVID - 19 pandemic disruptions continue to be reflected in 2021 - 2022 accountability data, particularly growth data.

## Teacher Data

63.5

#### Math

Measurements of student performance on the statewide math assessment.



#### English

Measurements of student performance on the statewide English language arts (ELA) assessment.



#### **Other Measures**

Other measurements of student performance that factor into the accountability grade.





MISSISSIPPI DEPARTMENT OF EDUCATION

## Detailed Assessment and Other Data

#### Student Performance

The following information shows each level of student performance on statewide assessments.





Other Data