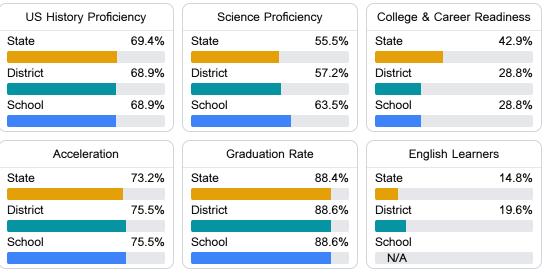

#### **Other Measures**

Other measurements of student performance that factor into the accountability grade.

MISSISSIPPI DEPARTMENT OF EDUCATION

#### Student Performance

The following information shows each level of student performance on statewide assessments.

Other Data