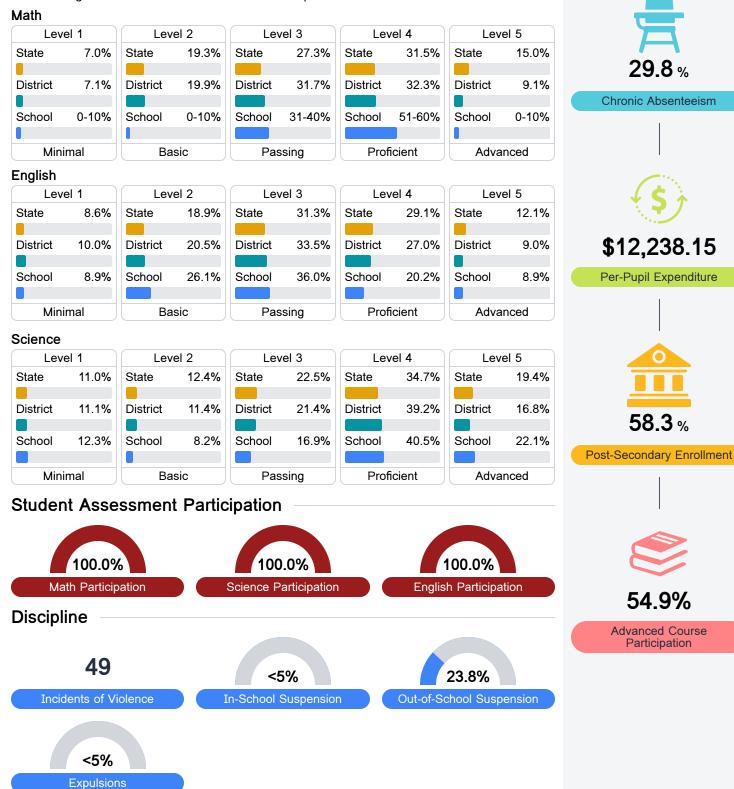

#### Math

Measurements of student performance on the statewide math assessment.

#### English

Measurements of student performance on the statewide English language arts (ELA) assessment.

#### Student Performance

The following information shows each level of student performance on statewide assessments.

Other Data