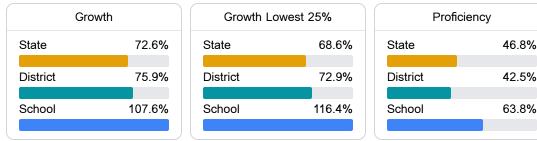

#### Math

Measurements of student performance on the statewide math assessment.