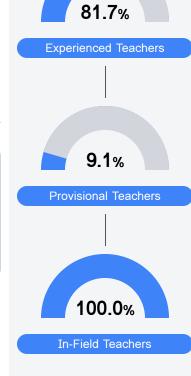

34.3 |
| District               | 28.4% | District            | 40.0% | District                 | 24.4 |
| School                 |       | School              | 38.1% | School                   |      |
| N/A                    |       |                     |       | N/A                      |      |
| Acceleration           |       | Graduation Rate     |       |                          |      |
| State                  | 65.7% | State               | 87.7% |                          |      |
| District               | 65.1% | District            | 85.9% |                          |      |
| School                 |       | School              |       |                          |      |
| N/A                    |       | N/A                 |       |                          |      |





To access user guide and see more detailed information, please visit https://msrc.mdek12.org. Last updated 04/07/2025.



### **Detailed Assessment and Other Data**

#### Student Performance

The following information shows each level of student performance on statewide assessments.



Other Data



Chronic Absenteeism

\$10,609.78 Per-Pupil Expenditure