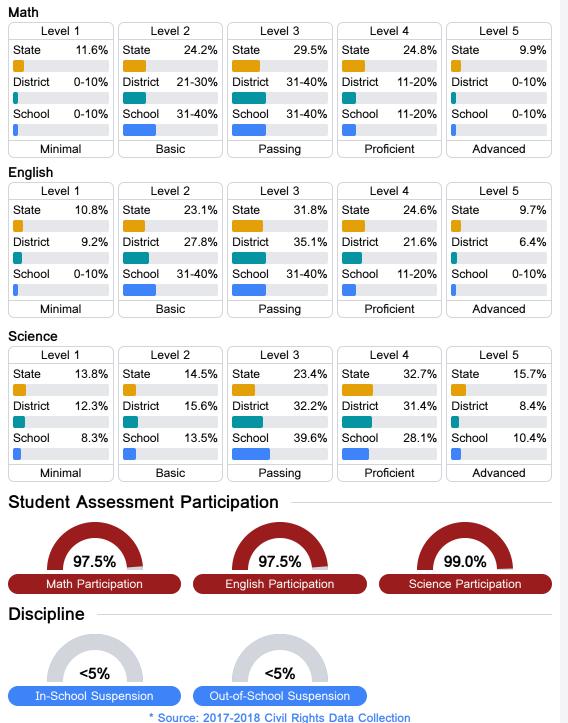

### **Detailed Assessment and Other Data**

#### Student Performance

The following information shows each level of student performance on statewide assessments.

Other Data

Chronic Absenteeism

\$10,609.78 Per-Pupil Expenditure