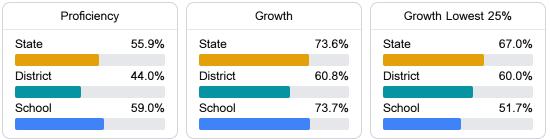

#### Math

Measurements of student performance on the statewide math assessment.