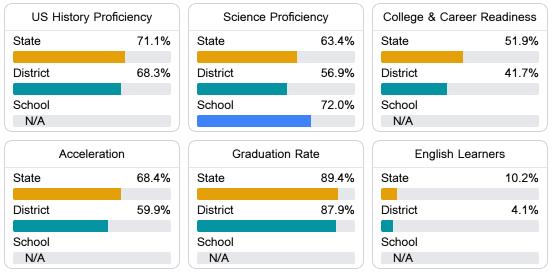

#### Other Measures

Other measurements of student performance that factor into the accountability grade.

Teacher Data