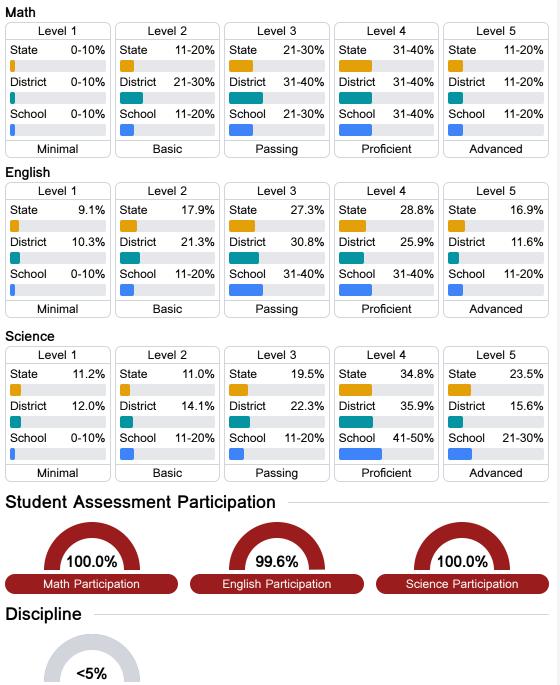

#### Student Performance

The following information shows each level of student performance on statewide assessments.

Other Data

Chronic Absenteeism

\$11,168.52 Per-Pupil Expenditure

**Out-of-School Suspension** 