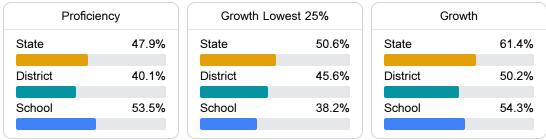

#### English

Measurements of student performance on the statewide English language arts (ELA) assessment.