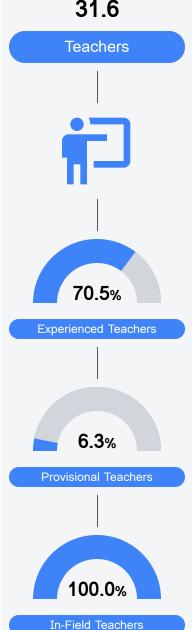

#### Other Measures

Other measurements of student performance that factor into the accountability grade.

Teacher Data