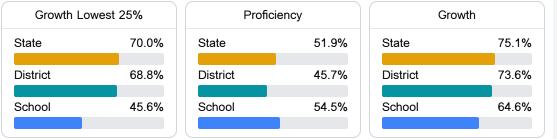

#### Math

Measurements of student performance on the statewide math assessment.

#### English

Measurements of student performance on the statewide English language arts (ELA) assessment.

#### Other Measures

Other measurements of student performance that factor into the accountability grade.

Teacher Data

29.3