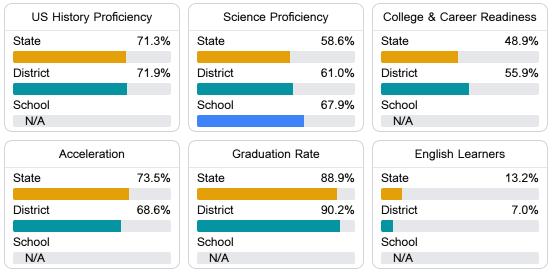

#### Other Measures

Other measurements of student performance that factor into the accountability grade.

Teacher Data

29.3