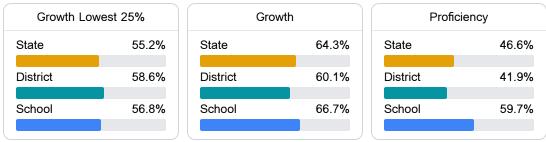

#### Math

Measurements of student performance on the statewide math assessment.

#### English

Measurements of student performance on the statewide English language arts (ELA) assessment.

#### Other Measures

Other measurements of student performance that factor into the accountability grade.

Teacher Data

29.3