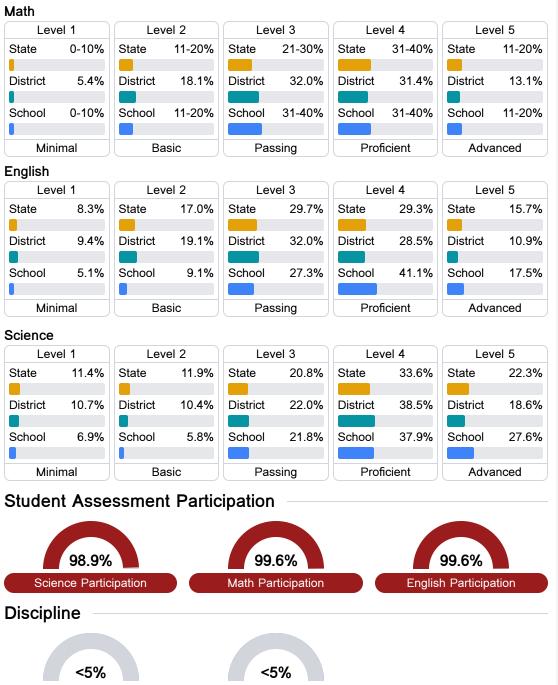

#### Student Performance

The following information shows each level of student performance on statewide assessments.

**Out-of-School Suspension** 

\$11,235.05 Per-Pupil Expenditure

Chronic Absenteeism

**In-School Suspension** 