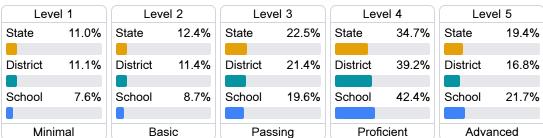

# Math

Measurements of student performance on the statewide math assessment.







# **English**

Measurements of student performance on the statewide English language arts (ELA) assessment.







#### Other Measures

Other measurements of student performance that factor into the accountability grade.











| English Learners |       |
|------------------|-------|
| State            | 14.8% |
| District         | 19.6% |
| School           |       |
| N/A              |       |

### **Teacher Data**

26.4







Experienced Teachers



Provisional Teachers



In-Field Teachers



## **Detailed Assessment and Other Data**

#### Student Performance

The following information shows each level of student performance on statewide assessments.

#### Math



#### English



#### Science



#### Student Assessment Participation







Per-Pupil Expenditure