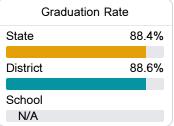

#### Other Measures

Other measurements of student performance that factor into the accountability grade.

| English Learners |       |
|------------------|-------|
| State            | 14.8% |
| District         | 19.6% |
| School           |       |
| N/A              |       |