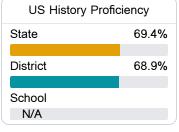

#### Student Performance

The following information shows each level of student performance on statewide assessments.