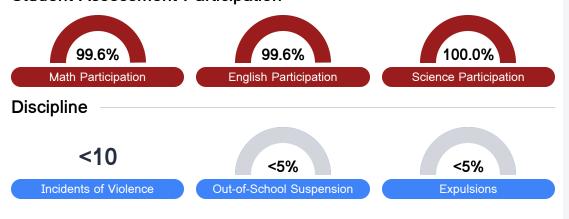

ce on the statewide math assessment.







# **English**

Measurements of student performance on the statewide English language arts (ELA) assessment.







#### Other Measures

Other measurements of student performance that factor into the accountability grade.











| English Learners |       |
|------------------|-------|
| State            | 14.8% |
| District         | 19.6% |
| School           |       |
| N/A              |       |

### **Teacher Data**

26.4







Experienced Teachers



Provisional Teachers



In-Field Teachers



## **Detailed Assessment and Other Data**

#### Student Performance

The following information shows each level of student performance on statewide assessments.

#### Math



#### English



#### Science



#### Student Assessment Participation







Per-Pupil Expenditure