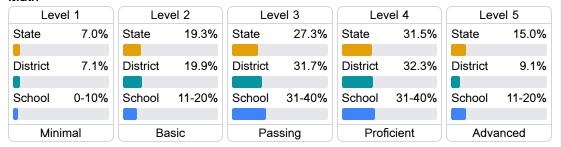

, particularly growth data.

#### Math

Measurements of student performance on the statewide math assessment.







# **English**

Measurements of student performance on the statewide English language arts (ELA) assessment.







#### Other Measures

Other measurements of student performance that factor into the accountability grade.











| English Learners |       |
|------------------|-------|
| State            | 14.8% |
| District         | 19.6% |
| School           |       |
| N/A              |       |

### **Teacher Data**

26.4







Experienced Teachers



Provisional Teachers



In-Field Teachers



## **Detailed Assessment and Other Data**

#### Student Performance

The following information shows each level of student performance on statewide assessments.

#### Math



#### English



#### Science



#### Student Assessment Participation







Per-Pupil Expenditure