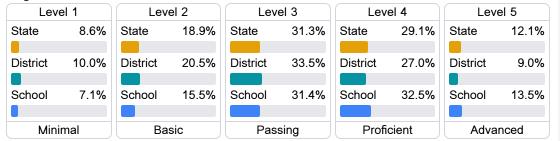

rowth data.

#### Math

Measurements of student performance on the statewide math assessment.







# **English**

Measurements of student performance on the statewide English language arts (ELA) assessment.







#### Other Measures

Other measurements of student performance that factor into the accountability grade.











| English Learners |       |
|------------------|-------|
| State            | 14.8% |
| District         | 19.6% |
| School           |       |
| N/A              |       |

### **Teacher Data**

26.4







Experienced Teachers



Provisional Teachers



In-Field Teachers



## **Detailed Assessment and Other Data**

#### Student Performance

The following information shows each level of student performance on statewide assessments.

#### Math



#### English



#### Science



#### Student Assessment Participation







Per-Pupil Expenditure