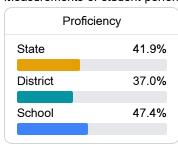

# **English**

Measurements of student performance on the statewide English language arts (ELA) assessment.