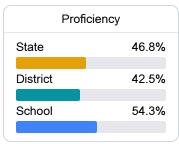

# **English**

Measurements of student performance on the statewide English language arts (ELA) assessment.