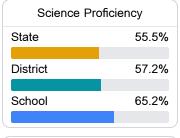

#### Student Performance

The following information shows each level of student performance on statewide assessments.

#### Science