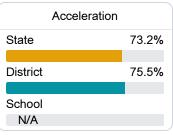

#### Other Measures

Other measurements of student performance that factor into the accountability grade.

| English Learners |       |
|------------------|-------|
| State            | 14.8% |
| District         | 19.6% |
| School           |       |
| N/A              |       |