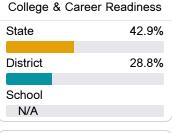

#### Other Measures

Other measurements of student performance that factor into the accountability grade.

| English Learners |       |
|------------------|-------|
| State            | 14.8% |
| District         | 19.6% |
| School           |       |
| N/A              |       |