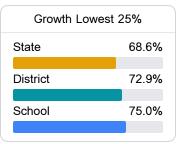

#### Math

Measurements of student performance on the statewide math assessment.