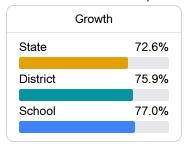

#### Math

Measurements of student performance on the statewide math assessment.