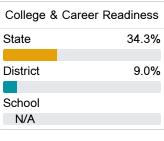

#### **Other Measures**

Other measurements of student performance that factor into the accountability grade.

|              | -           |                 |             |     |
|--------------|-------------|-----------------|-------------|-----|
| US History I | Proficiency | Science F       | Proficiency | Co  |
| State        | 47.8%       | State           | 49.6%       | Sta |
| District     | 21.2%       | District        | 21.2%       | Dis |
| School       |             | School          | 18.5%       | Sc  |
| N/A          |             |                 |             | 1   |
| Acceleration |             | Graduation Rate |             |     |
| State        | 65.7%       | State           | 87.7%       |     |
| District     | 41.6%       | District        | 78.4%       |     |
| School       |             | School          |             |     |