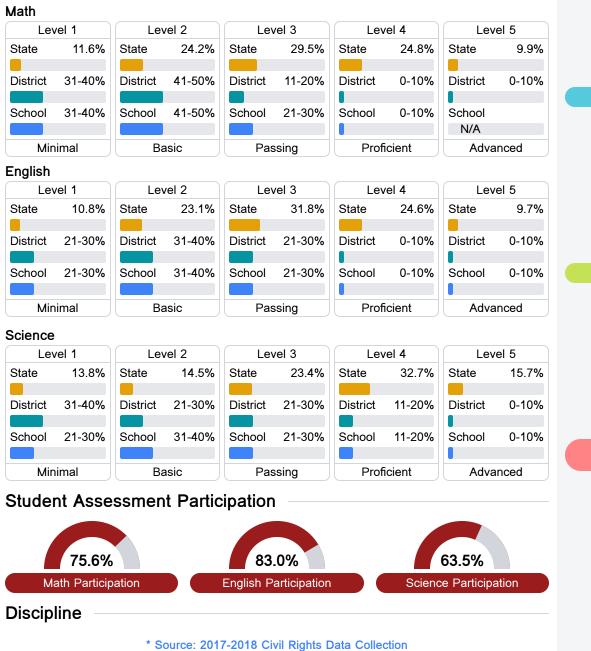

#### Student Performance

The following information shows each level of student performance on statewide assessments.

Other Data

28

Chronic Absenteeism

\$9,885.45

Per-Pupil Expenditure

Advanced Course Participation