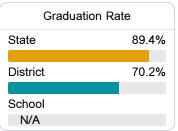

### Other Measures

Other measurements of student performance that factor into the accountability grade.