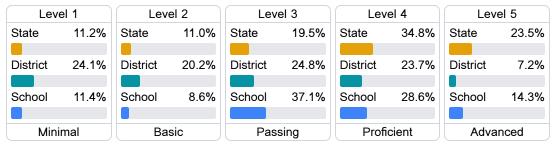

## Student Performance

The following information shows each level of student performance on statewide assessments.

#### Science