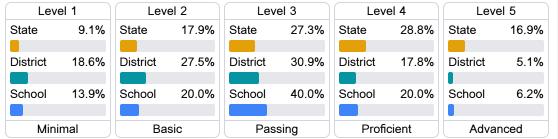

## Student Performance

The following information shows each level of student performance on statewide assessments.

### English