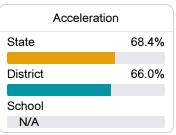

### Other Measures

Other measurements of student performance that factor into the accountability grade.