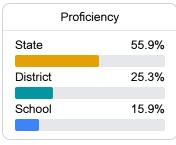

# School Report Card 2023 - 2024

For more detailed information, please visit https://msrc.mdek12.org.



# Weddington Elementary School

Greenville Public School District



668 Sampson Road Greenville, MS 38701



Kristie James kjames@gpsdk12.com

# School Accountability Grade Components

Mississippi's accountability system assigns "A" through "F" letter grades for schools and districts. Grades are based on student achievement, student growth, student participation in testing, and other academic measures.

### Math

Measurements of student performance on the statewide math assessment.







# **English**

Measurements of student performance on the statewide English language arts (ELA) assessment.





|          | Profi | ciency |       |  |
|----------|-------|--------|-------|--|
| State    |       |        | 47.9% |  |
| District |       |        | 24.7% |  |
| School   |       |        | 26.2% |  |
|          |       |        |       |  |

### Other Measures

Other measurements of student performance that factor into the accountability grade.













# Teacher Data

15.1





# **Weddington Elementary School**

# **Detailed Assessment and Other Data**

## Student Performance

The following information shows each level of student performance on statewide assessments.

#### Math



### English



#### Science



## Student Assessment Participation



## Other Dat