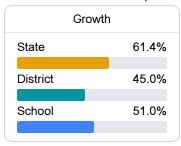

# School Report Card 2023 - 2024

For more detailed information, please visit https://msrc.mdek12.org.



# Weddington Elementary School

Greenville Public School District



668 Sampson Road Greenville, MS 38701



Kristie James kjames@gpsdk12.com

# School Accountability Grade Components

Mississippi's accountability system assigns "A" through "F" letter grades for schools and districts. Grades are based on student achievement, student growth, student participation in testing, and other academic measures.

### Math

Measurements of student performance on the statewide math assessment.







# **English**

Measurements of student performance on the statewide English language arts (ELA) assessment.





|          | Profi | ciency |       |  |
|----------|-------|--------|-------|--|
| State    |       |        | 47.9% |  |
| District |       |        | 24.7% |  |
| School   |       |        | 26.2% |  |
|          |       |        |       |  |

### Other Measures

Other measurements of student performance that factor into the accountability grade.













# Teacher Data

15.1





# **Weddington Elementary School**

# **Detailed Assessment and Other Data**

## Student Performance

The following information shows each level of student performance on statewide assessments.

#### Math



### English



#### Science



## Student Assessment Participation



## Other Data



Chronic Absenteeism



\$13,133.47

Per-Pupil Expenditure