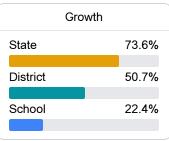

# School Report Card 2023 - 2024

For more detailed information, please visit https://msrc.mdek12.org.



# Weddington Elementary School

Greenville Public School District



668 Sampson Road Greenville, MS 38701



Kristie James kjames@gpsdk12.com

# School Accountability Grade Components

Mississippi's accountability system assigns "A" through "F" letter grades for schools and districts. Grades are based on student achievement, student growth, student participation in testing, and other academic measures.

### Math

Measurements of student performance on the statewide math assessment.







# **English**

Measurements of student performance on the statewide English language arts (ELA) assessment.





|          | Profi | ciency |       |  |
|----------|-------|--------|-------|--|
| State    |       |        | 47.9% |  |
| District |       |        | 24.7% |  |
| School   |       |        | 26.2% |  |
|          |       |        |       |  |

### Other Measures

Other measurements of student performance that factor into the accountability grade.













# Teacher Data

15.1





# **Weddington Elementary School**

# **Detailed Assessment and Other Data**

## Student Performance

The following information shows each level of student performance on statewide assessments.

#### Math



### English



#### Science



## Student Assessment Participation



## Other Data