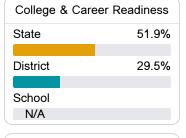

### Other Measures

Other measurements of student performance that factor into the accountability grade.