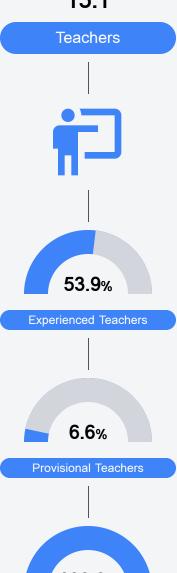

pi's accountability system assigns "A" through "F" letter grades for schools and districts. Grades are based on student achievement, student growth, student participation in testing, and other academic measures.

### Math

Measurements of student performance on the statewide math assessment.







# **English**

Measurements of student performance on the statewide English language arts (ELA) assessment.





|          | Profi | ciency |       |  |
|----------|-------|--------|-------|--|
| State    |       |        | 47.9% |  |
| District |       |        | 24.7% |  |
| School   |       |        | 26.2% |  |
|          |       |        |       |  |

### Other Measures

Other measurements of student performance that factor into the accountability grade.













# Teacher Data

15.1





# **Weddington Elementary School**

# **Detailed Assessment and Other Data**

## Student Performance

The following information shows each level of student performance on statewide assessments.

#### Math



### English



#### Science



## Student Assessment Participation



## Other Data



Chronic Absenteeism



\$13,133.47

Per-Pupil Expenditure