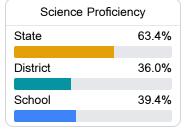

lity Grade Components

Mississippi's accountability system assigns "A" through "F" letter grades for schools and districts. Grades are based on student achievement, student growth, student participation in testing, and other academic measures.

### Math

Measurements of student performance on the statewide math assessment.







# **English**

Measurements of student performance on the statewide English language arts (ELA) assessment.





|          | Profi | ciency |       |  |
|----------|-------|--------|-------|--|
| State    |       |        | 47.9% |  |
| District |       |        | 24.7% |  |
| School   |       |        | 26.2% |  |
|          |       |        |       |  |

### Other Measures

Other measurements of student performance that factor into the accountability grade.













# Teacher Data

15.1





# **Weddington Elementary School**

# **Detailed Assessment and Other Data**

## Student Performance

The following information shows each level of student performance on statewide assessments.

#### Math



### English



#### Science



## Student Assessment Participation



## Other Data



Chronic Absenteeism



\$13,133.47

Per-Pupil Expenditure