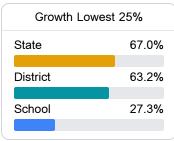

# School Report Card 2023 - 2024

For more detailed information, please visit https://msrc.mdek12.org.



# Weddington Elementary School

Greenville Public School District



668 Sampson Road Greenville, MS 38701



Kristie James kjames@gpsdk12.com

# School Accountability Grade Components

Mississippi's accountability system assigns "A" through "F" letter grades for schools and districts. Grades are based on student achievement, student growth, student participation in testing, and other academic measures.

### Math

Measurements of student performance on the statewide math assessment.







# **English**

Measurements of student performance on the statewide English language arts (ELA) assessment.





|          | Profi | ciency |       |  |
|----------|-------|--------|-------|--|
| State    |       |        | 47.9% |  |
| District |       |        | 24.7% |  |
| School   |       |        | 26.2% |  |
|          |       |        |       |  |

### Other Measures

Other measurements of student performance that factor into the accountability grade.













# Teacher Data

15.1





# **Weddington Elementary School**

# **Detailed Assessment and Other Data**

## Student Performance

The following information shows each level of student performance on statewide assessments.

#### Math



### English



#### Science



## Student Assessment Participation



## Other Data