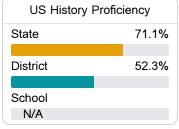

## Student Performance

The following information shows each level of student performance on statewide assessments.