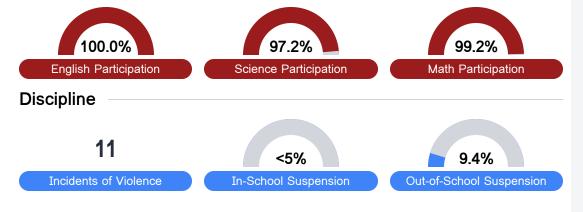

## Student Assessment Participation

## Other Data

Chronic Absenteeism

\$13,133.47

Per-Pupil Expenditure