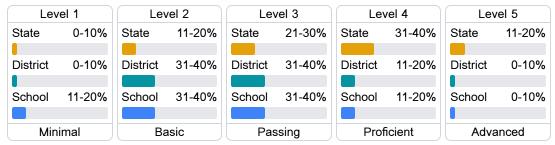

## Student Performance

The following information shows each level of student performance on statewide assessments.

#### Math