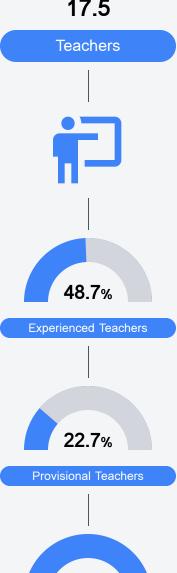

ntability system assigns "A" through "F" letter grades for schools and districts. Grades are based on student achievement, student growth, student participation in testing, and other academic measures.

### Math

Measurements of student performance on the statewide math assessment.







# **English**

Measurements of student performance on the statewide English language arts (ELA) assessment.





|          | Profi | iciency |       |  |
|----------|-------|---------|-------|--|
| State    |       |         | 46.6% |  |
| District |       |         | 28.1% |  |
| School   |       |         | 31.6% |  |
|          |       |         |       |  |

#### Other Measures

Other measurements of student performance that factor into the accountability grade.













#### Teacher Data

17.5





**In-Field Teachers** 

# **Detailed Assessment and Other Data**

# Student Performance

The following information shows each level of student performance on statewide assessments.

#### Math



#### English



#### Science



# Student Assessment Participation









Chronic Absenteeism



\$11,938.97

Per-Pupil Expenditure