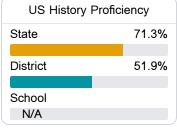

Grade Components

Mississippi's accountability system assigns "A" through "F" letter grades for schools and districts. Grades are based on student achievement, student growth, student participation in testing, and other academic measures.

### Math

Measurements of student performance on the statewide math assessment.







# **English**

Measurements of student performance on the statewide English language arts (ELA) assessment.





|          | Profi | iciency |       |  |
|----------|-------|---------|-------|--|
| State    |       |         | 46.6% |  |
| District |       |         | 28.1% |  |
| School   |       |         | 31.6% |  |
|          |       |         |       |  |

#### Other Measures

Other measurements of student performance that factor into the accountability grade.













#### Teacher Data

17.5





**In-Field Teachers** 

# **Detailed Assessment and Other Data**

# Student Performance

The following information shows each level of student performance on statewide assessments.

#### Math



#### English



#### Science



# Student Assessment Participation









Chronic Absenteeism



\$11,938.97

Per-Pupil Expenditure