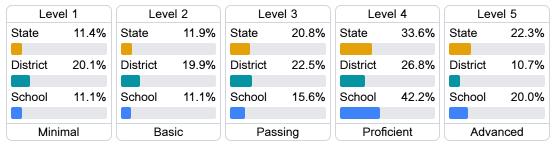

# Student Performance

The following information shows each level of student performance on statewide assessments.

#### Science