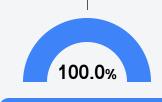

# **English**

Measurements of student performance on the statewide English language arts (ELA) assessment.

|          | Profi | iciency |       |  |
|----------|-------|---------|-------|--|
| State    |       |         | 46.6% |  |
| District |       |         | 28.1% |  |
| School   |       |         | 31.6% |  |
|          |       |         |       |  |