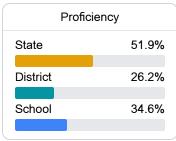

# School Report Card 2022 - 2023

For more detailed information, please visit https://msrc.mdek12.org.



# Weddington Elementary School

Greenville Public School District



668 Sampson Road Greenville, MS 38701



Kristie James kjames@gpsdk12.com

# School Accountability Grade Components

Mississippi's accountability system assigns "A" through "F" letter grades for schools and districts. Grades are based on student achievement, student growth, student participation in testing, and other academic measures.

### Math

Measurements of student performance on the statewide math assessment.







# **English**

Measurements of student performance on the statewide English language arts (ELA) assessment.





|          | Profi | iciency |       |  |
|----------|-------|---------|-------|--|
| State    |       |         | 46.6% |  |
| District |       |         | 28.1% |  |
| School   |       |         | 31.6% |  |
|          |       |         |       |  |

#### Other Measures

Other measurements of student performance that factor into the accountability grade.













#### Teacher Data

17.5





**In-Field Teachers** 

# **Detailed Assessment and Other Data**

# Student Performance

The following information shows each level of student performance on statewide assessments.

#### Math



#### English



#### Science



# Student Assessment Participation









Chronic A