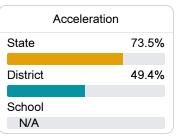

#### Other Measures

Other measurements of student performance that factor into the accountability grade.