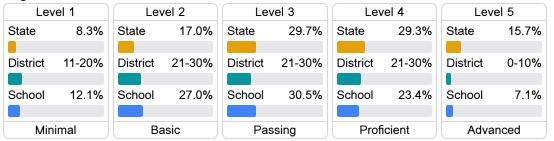

# Student Performance

The following information shows each level of student performance on statewide assessments.

#### English