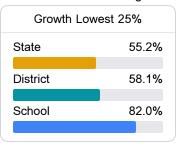

# School Report Card 2022 - 2023

For more detailed information, please visit https://msrc.mdek12.org.



# Weddington Elementary School

Greenville Public School District



668 Sampson Road Greenville, MS 38701



Kristie James kjames@gpsdk12.com

# School Accountability Grade Components

Mississippi's accountability system assigns "A" through "F" letter grades for schools and districts. Grades are based on student achievement, student growth, student participation in testing, and other academic measures.

### Math

Measurements of student performance on the statewide math assessment.







# **English**

Measurements of student performance on the statewide English language arts (ELA) assessment.





|          | Profi | iciency |       |  |
|----------|-------|---------|-------|--|
| State    |       |         | 46.6% |  |
| District |       |         | 28.1% |  |
| School   |       |         | 31.6% |  |
|          |       |         |       |  |

#### Other Measures

Other measurements of student performance that factor into the accountability grade.













#### Teacher Data

17.5





**In-Field Teachers** 

# **Detailed Assessment and Other Data**

# Student Performance

The following information shows each level of student performance on statewide assessments.

#### Math



#### English



#### Science



# Student Assessment Participation









Chronic Absenteeism



\$11,938.97

Per-Pupil Expenditure