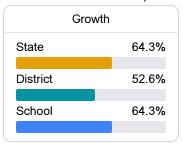

# **English**

Measurements of student performance on the statewide English language arts (ELA) assessment.

|          | Profi | iciency |       |  |
|----------|-------|---------|-------|--|
| State    |       |         | 46.6% |  |
| District |       |         | 28.1% |  |
| School   |       |         | 31.6% |  |
|          |       |         |       |  |