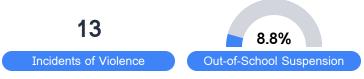

#### Other Measures

Other measurements of student performance that factor into the accountability grade.