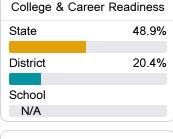

e Components

Mississippi's accountability system assigns "A" through "F" letter grades for schools and districts. Grades are based on student achievement, student growth, student participation in testing, and other academic measures.

### Math

Measurements of student performance on the statewide math assessment.







# **English**

Measurements of student performance on the statewide English language arts (ELA) assessment.





|          | Profi | iciency |       |  |
|----------|-------|---------|-------|--|
| State    |       |         | 46.6% |  |
| District |       |         | 28.1% |  |
| School   |       |         | 31.6% |  |
|          |       |         |       |  |

#### Other Measures

Other measurements of student performance that factor into the accountability grade.













#### Teacher Data

17.5





**In-Field Teachers** 

# **Detailed Assessment and Other Data**

# Student Performance

The following information shows each level of student performance on statewide assessments.

#### Math



#### English



#### Science



# Student Assessment Participation









Chronic Absenteeism



\$11,938.97

Per-Pupil Expenditure