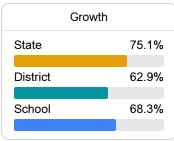

# School Report Card 2022 - 2023

For more detailed information, please visit https://msrc.mdek12.org.



# Weddington Elementary School

Greenville Public School District



668 Sampson Road Greenville, MS 38701



Kristie James kjames@gpsdk12.com

# School Accountability Grade Components

Mississippi's accountability system assigns "A" through "F" letter grades for schools and districts. Grades are based on student achievement, student growth, student participation in testing, and other academic measures.

### Math

Measurements of student performance on the statewide math assessment.







# **English**

Measurements of student performance on the statewide English language arts (ELA) assessment.





|          | Profi | iciency |       |  |
|----------|-------|---------|-------|--|
| State    |       |         | 46.6% |  |
| District |       |         | 28.1% |  |
| School   |       |         | 31.6% |  |
|          |       |         |       |  |

#### Other Measures

Other measurements of student performance that factor into the accountability grade.













#### Teacher Data

17.5





**In-Field Teachers** 

# **Detailed Assessment and Other Data**

# Student Performance

The following information shows each level of student performance on statewide assessments.

#### Math



#### English



#### Science



# Student Assessment Participation









Chronic Absen