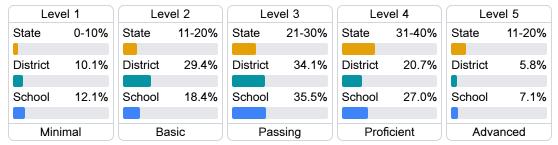

# Student Performance

The following information shows each level of student performance on statewide assessments.

#### Math