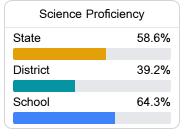

ade Components

Mississippi's accountability system assigns "A" through "F" letter grades for schools and districts. Grades are based on student achievement, student growth, student participation in testing, and other academic measures.

### Math

Measurements of student performance on the statewide math assessment.







# **English**

Measurements of student performance on the statewide English language arts (ELA) assessment.





|          | Profi | iciency |       |  |
|----------|-------|---------|-------|--|
| State    |       |         | 46.6% |  |
| District |       |         | 28.1% |  |
| School   |       |         | 31.6% |  |
|          |       |         |       |  |

#### Other Measures

Other measurements of student performance that factor into the accountability grade.













#### Teacher Data

17.5





**In-Field Teachers** 

# **Detailed Assessment and Other Data**

# Student Performance

The following information shows each level of student performance on statewide assessments.

#### Math



#### English



#### Science



# Student Assessment Participation









Chronic Absenteeism



\$11,938.97

Per-Pupil Expenditure