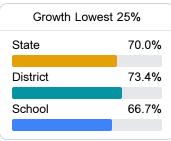

# School Report Card 2022 - 2023

For more detailed information, please visit https://msrc.mdek12.org.



# Weddington Elementary School

Greenville Public School District



668 Sampson Road Greenville, MS 38701



Kristie James kjames@gpsdk12.com

# School Accountability Grade Components

Mississippi's accountability system assigns "A" through "F" letter grades for schools and districts. Grades are based on student achievement, student growth, student participation in testing, and other academic measures.

### Math

Measurements of student performance on the statewide math assessment.







# **English**

Measurements of student performance on the statewide English language arts (ELA) assessment.





|          | Profi | iciency |       |  |
|----------|-------|---------|-------|--|
| State    |       |         | 46.6% |  |
| District |       |         | 28.1% |  |
| School   |       |         | 31.6% |  |
|          |       |         |       |  |

#### Other Measures

Other measurements of student performance that factor into the accountability grade.













#### Teacher Data

17.5





**In-Field Teachers** 

# **Detailed Assessment and Other Data**

# Student Performance

The following information shows each level of student performance on statewide assessments.

#### Math



#### English



#### Science



# Student Assessment Participation









Chronic Abs