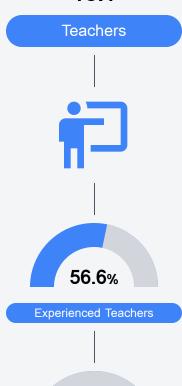

on Road Greenville, MS 38701



Kristie James kjames@gpsdk12.com

## School Accountability Grade Components

Mississippi's accountability system assigns "A" through "F" letter grades for schools and districts. Grades are based on student achievement, student growth, student participation in testing, and other academic measures. COVID - 19 pandemic disruptions continue to be reflected in 2021 - 2022 accountability data, particularly growth data.

#### Math

Measurements of student performance on the statewide math assessment.







## **English**

Measurements of student performance on the statewide English language arts (ELA) assessment.







#### Other Measures

Other measurements of student performance that factor into the accountability grade.













## **Teacher Data**

18.1





In-Field Teachers



## **Detailed Assessment and Other Data**

#### Student Performance

The following information shows each level of student performance on statewide assessments.

#### Math



#### English



#### Science



#### Student Assessment Participation



#### Discipline







Chronic Absenteeism



\$10,713.32

Per-Pupil Expenditure