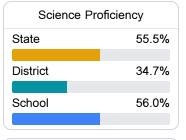

#### Student Performance

The following information shows each level of student performance on statewide assessments.

#### Science