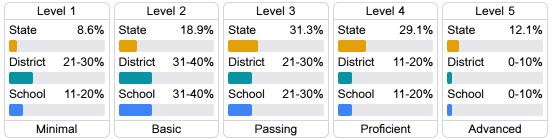

#### Student Performance

The following information shows each level of student performance on statewide assessments.

#### English