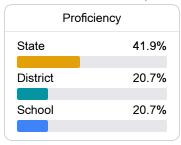

#### Student Performance

The following information shows each level of student performance on statewide assessments.