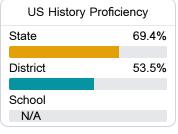

#### Student Performance

The following information shows each level of student performance on statewide assessments.

#### Science