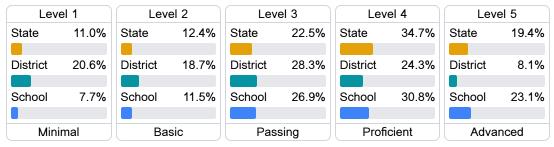

#### Student Performance

The following information shows each level of student performance on statewide assessments.