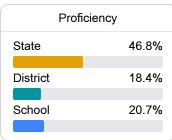

#### Student Performance

The following information shows each level of student performance on statewide assessments.