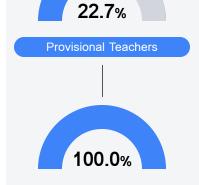

Road Greenville, MS 38701



Kristie James kjames@gpsdk12.com

## School Accountability Grade Components

Mississippi's accountability system assigns "A" through "F" letter grades for schools and districts. Grades are based on student achievement, student growth, student participation in testing, and other academic measures. COVID - 19 pandemic disruptions continue to be reflected in 2021 - 2022 accountability data, particularly growth data.

#### Math

Measurements of student performance on the statewide math assessment.







## **English**

Measurements of student performance on the statewide English language arts (ELA) assessment.







#### Other Measures

Other measurements of student performance that factor into the accountability grade.













## **Teacher Data**

18.1





In-Field Teachers



## **Detailed Assessment and Other Data**

#### Student Performance

The following information shows each level of student performance on statewide assessments.

#### Math



#### English



#### Science



#### Student Assessment Participation



#### Discipline







Chronic Absenteeism



\$10,713.32

Per-Pupil Expenditure