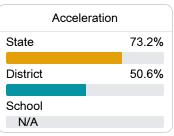

#### Other Measures

Other measurements of student performance that factor into the accountability grade.