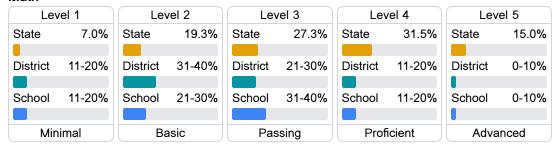

#### Student Performance

The following information shows each level of student performance on statewide assessments.

#### Math