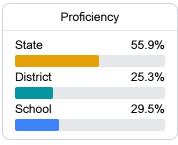

# School Report Card 2023 - 2024

For more detailed information, please visit https://msrc.mdek12.org.



# Webb Preparatory School

Greenville Public School District



600 S. Harvey Street Greenville, MS 38701



Debra Reeves dreeves@gpsdk12.com

# School Accountability Grade Components

Mississippi's accountability system assigns "A" through "F" letter grades for schools and districts. Grades are based on student achievement, student growth, student participation in testing, and other academic measures.

#### Math

Measurements of student performance on the statewide math assessment.







# **English**

Measurements of student performance on the statewide English language arts (ELA) assessment.







#### Other Measures

Other measurements of student performance that factor into the accountability grade.













#### Teacher Data

15.7





**In-Field Teachers** 

# **Detailed Assessment and Other Data**

#### Student Performance

The following information shows each level of student performance on statewide assessments.

#### Math



## **English**



#### Science

| Level 1  |       | Level 2  |       | Level 3  |       | Level 4    |       | Level 5  |       |
|----------|-------|----------|-------|----------|-------|------------|-------|----------|-------|
| State    | 11.2% | State    | 11.0% | State    | 19.5% | State      | 34.8% | State    | 23.5% |
|