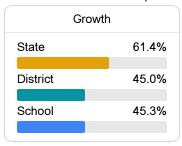

# School Report Card 2023 - 2024

For more detailed information, please visit https://msrc.mdek12.org.



# Webb Preparatory School

Greenville Public School District



600 S. Harvey Street Greenville, MS 38701



Debra Reeves dreeves@gpsdk12.com

# School Accountability Grade Components

Mississippi's accountability system assigns "A" through "F" letter grades for schools and districts. Grades are based on student achievement, student growth, student participation in testing, and other academic measures.

#### Math

Measurements of student performance on the statewide math assessment.







# **English**

Measurements of student performance on the statewide English language arts (ELA) assessment.







#### Other Measures

Other measurements of student performance that factor into the accountability grade.













#### Teacher Data

15.7





**In-Field Teachers** 

# **Detailed Assessment and Other Data**

#### Student Performance

The following information shows each level of student performance on statewide assessments.

#### Math



## **English**



#### Science

| Level 1  |       | Level 2  |       | Level 3  |       | Level 4    |       | Level 5  |       |
|----------|-------|----------|-------|----------|-------|------------|-------|----------|-------|
| State    | 11.2% | State    | 11.0% | State    | 19.5% | State      | 34.8% | State    | 23.5% |
|          |       |          |       |          |       |            |       |          |       |
| District | 24.1% |