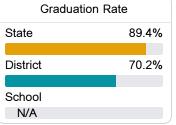

#### Other Measures

Other measurements of student performance that factor into the accountability grade.