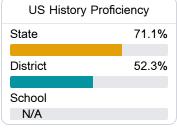

#### Student Performance

The following information shows each level of student performance on statewide assessments.