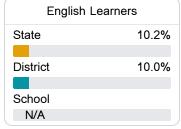

#### Other Measures

Other measurements of student performance that factor into the accountability grade.