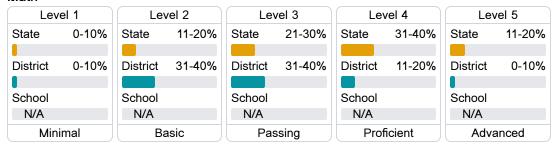

countability Grade Components

Mississippi's accountability system assigns "A" through "F" letter grades for schools and districts. Grades are based on student achievement, student growth, student participation in testing, and other academic measures.

#### Math

Measurements of student performance on the statewide math assessment.







# **English**

Measurements of student performance on the statewide English language arts (ELA) assessment.







#### Other Measures

Other measurements of student performance that factor into the accountability grade.













#### Teacher Data

15.7





**In-Field Teachers** 

# **Detailed Assessment and Other Data**

#### Student Performance

The following information shows each level of student performance on statewide assessments.

#### Math



## **English**



#### Science

| Level 1  |       | Level 2  |       | Level 3  |       | Level 4    |       | Level 5  |       |
|----------|-------|----------|-------|----------|-------|------------|-------|----------|-------|
| State    | 11.2% | State    | 11.0% | State    | 19.5% | State      | 34.8% | State    | 23.5% |
|          |       |          |       |          |       |            |       |          |       |
| District | 24.1% | District | 20.2% | District | 24.8% | District   | 23.7% | District | 7.2%  |
|          |       |          |       |          |       |            |       |          |       |
| School   |       | School   |       | School   |       | School     |       | School   |       |
| N/A      |       | N/A      |       | N/A      |       | N/A        |