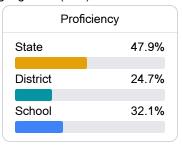

#### Student Performance

The following information shows each level of student performance on statewide assessments.