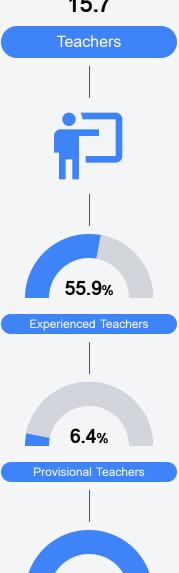

ion, please visit https://msrc.mdek12.org.



# Webb Preparatory School

Greenville Public School District



600 S. Harvey Street Greenville, MS 38701



Debra Reeves dreeves@gpsdk12.com

# School Accountability Grade Components

Mississippi's accountability system assigns "A" through "F" letter grades for schools and districts. Grades are based on student achievement, student growth, student participation in testing, and other academic measures.

#### Math

Measurements of student performance on the statewide math assessment.







# **English**

Measurements of student performance on the statewide English language arts (ELA) assessment.







#### Other Measures

Other measurements of student performance that factor into the accountability grade.













#### Teacher Data

15.7





**In-Field Teachers** 

# **Detailed Assessment and Other Data**

#### Student Performance

The following information shows each level of student performance on statewide assessments.

#### Math



## **English**



#### Science

| Level 1  |       | Level 2  |       | Level 3  |       | Level 4    |       | Level 5  |       |
|----------|-------|----------|-------|----------|-------|------------|-------|----------|-------|
| State    | 11.2% | State    | 11.0% | State    | 19.5% | State      | 34.8% | State    | 23.5% |
|          |       |          |       |          |       |            |       |          |       |
| District | 24.1% | District | 20.2% | District | 24.8% | District   | 23.7% | District | 7.2%  |
|          |       |          |       |          |       |            |