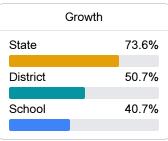

# School Report Card 2023 - 2024

For more detailed information, please visit https://msrc.mdek12.org.



# Webb Preparatory School

Greenville Public School District



600 S. Harvey Street Greenville, MS 38701



Debra Reeves dreeves@gpsdk12.com

# School Accountability Grade Components

Mississippi's accountability system assigns "A" through "F" letter grades for schools and districts. Grades are based on student achievement, student growth, student participation in testing, and other academic measures.

#### Math

Measurements of student performance on the statewide math assessment.







# **English**

Measurements of student performance on the statewide English language arts (ELA) assessment.







#### Other Measures

Other measurements of student performance that factor into the accountability grade.













#### Teacher Data

15.7





**In-Field Teachers** 

# **Detailed Assessment and Other Data**

#### Student Performance

The following information shows each level of student performance on statewide assessments.

#### Math



## **English**



#### Science

| Level 1  |       | Level 2  |       | Level 3  |       | Level 4    |       | Level 5  |       |
|----------|-------|----------|-------|----------|-------|------------|-------|----------|-------|
| State    | 11.2% | State    | 11.0% | State    | 19.5% | State      | 34.8% | State    | 23.5% |
|