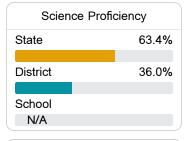

#### Student Performance

The following information shows each level of student performance on statewide assessments.

#### Science

| Level 1  |       | Level 2  |       | Level 3  |       | Level 4    |       | Level 5  |       |
|----------|-------|----------|-------|----------|-------|------------|-------|----------|-------|
| State    | 11.2% | State    | 11.0% | State    | 19.5% | State      | 34.8% | State    | 23.5% |
|          |       |          |       |          |       |            |       |          |       |
| District | 24.1% | District | 20.2% | District | 24.8% | District   | 23.7% | District | 7.2%  |
|          |       |          |       |          |       |            |       |          |       |
| School   |       | School   |       | School   |       | School     |       | School   |       |
| N/A      |       | N/A      |       | N/A      |       | N/A        |       | N/A      |       |
| Minimal  |       | Basic    |       | Passing  |       | Proficient |       | Advanced |       |