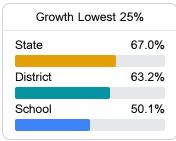

# School Report Card 2023 - 2024

For more detailed information, please visit https://msrc.mdek12.org.



# Webb Preparatory School

Greenville Public School District



600 S. Harvey Street Greenville, MS 38701



Debra Reeves dreeves@gpsdk12.com

# School Accountability Grade Components

Mississippi's accountability system assigns "A" through "F" letter grades for schools and districts. Grades are based on student achievement, student growth, student participation in testing, and other academic measures.

#### Math

Measurements of student performance on the statewide math assessment.







# **English**

Measurements of student performance on the statewide English language arts (ELA) assessment.







#### Other Measures

Other measurements of student performance that factor into the accountability grade.













#### Teacher Data

15.7





**In-Field Teachers** 

# **Detailed Assessment and Other Data**

#### Student Performance

The following information shows each level of student performance on statewide assessments.

#### Math



## **English**



#### Science

| Level 1  |       | Level 2  |       | Level 3  |       | Level 4    |       | Level 5  |       |
|----------|-------|----------|-------|----------|-------|------------|-------|----------|-------|
| State    | 11.2% | State    | 11.0% | State    | 19.5% | State      | 34.8% | State    | 23.5% |
|