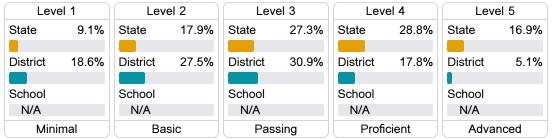

Components

Mississippi's accountability system assigns "A" through "F" letter grades for schools and districts. Grades are based on student achievement, student growth, student participation in testing, and other academic measures.

#### Math

Measurements of student performance on the statewide math assessment.







# **English**

Measurements of student performance on the statewide English language arts (ELA) assessment.







#### Other Measures

Other measurements of student performance that factor into the accountability grade.













#### Teacher Data

15.7





**In-Field Teachers** 

# **Detailed Assessment and Other Data**

#### Student Performance

The following information shows each level of student performance on statewide assessments.

#### Math



## **English**



#### Science

| Level 1  |       | Level 2  |       | Level 3  |       | Level 4    |       | Level 5  |       |
|----------|-------|----------|-------|----------|-------|------------|-------|----------|-------|
| State    | 11.2% | State    | 11.0% | State    | 19.5% | State      | 34.8% | State    | 23.5% |
|          |       |          |       |          |       |            |       |          |       |
| District | 24.1% | District | 20.2% | District | 24.8% | District   | 23.7% | District | 7.2%  |
|          |       |          |       |          |       |            |       |          |       |
| School   |       | School   |       | School   |       | School     |       | School   |       |
| N/A      |       | N/A      |       | N/A      |       | N/A        |       | N/A      |