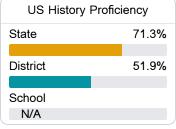

#### Student Performance

The following information shows each level of student performance on statewide assessments.

#### Science

| Level 1  |       | Level 2  |       | Level 3  |       | Level 4    |       | Level 5  |       |
|----------|-------|----------|-------|----------|-------|------------|-------|----------|-------|
| State    | 11.4% | State    | 11.9% | State    | 20.8% | State      | 33.6% | State    | 22.3% |
|          |       |          |       |          |       |            |       |          |       |
| District | 20.1% | District | 19.9% | District | 22.5% | District   | 26.8% | District | 10.7% |
|          |       |          |       |          |       |            |       |          |       |
| School   |       | School   |       | School   |       | School     |       | School   |       |
| N/A      |       | N/A      |       | N/A      |       | N/A        |       | N/A      |       |
| Minimal  |       | Basic    |       | Passing  |       | Proficient |       | Advanced |       |