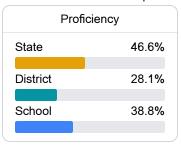

### School Report Card 2022 - 2023

For more detailed information, please visit https://msrc.mdek12.org.



## Webb Preparatory School

Greenville Public School District



600 S. Harvey Street Greenville, MS 38701



Debra Reeves dreeves@gpsdk12.com

#### School Accountability Grade Components

Mississippi's accountability system assigns "A" through "F" letter grades for schools and districts. Grades are based on student achievement, student growth, student participation in testing, and other academic measures.

#### Math

Measurements of student performance on the statewide math assessment.







#### **English**

Measurements of student performance on the statewide English language arts (ELA) assessment.







#### Other Measures

Other measurements of student performance that factor into the accountability grade.













#### **Teacher Data**

15.8



**In-Field Teachers** 



#### **Detailed Assessment and Other Data**

#### Student Performance

The following information shows each level of student performance on statewide assessments.

#### Math



#### **English**



#### Science

| Level 1  |       | Level 2  |       | Level 3  |       | Level 4    |       | Level 5  |       |
|----------|-------|----------|-------|----------|-------|------------|-------|----------|-------|
| State    | 11.4% | State    | 11.9% | State    | 20.8% | State      | 33.6% | State    | 22.3% |
|          |       |          |       |          |       |            |       |          |       |
| District