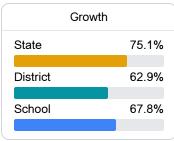

### School Report Card 2022 - 2023

For more detailed information, please visit https://msrc.mdek12.org.



## Webb Preparatory School

Greenville Public School District



600 S. Harvey Street Greenville, MS 38701



Debra Reeves dreeves@gpsdk12.com

#### School Accountability Grade Components

Mississippi's accountability system assigns "A" through "F" letter grades for schools and districts. Grades are based on student achievement, student growth, student participation in testing, and other academic measures.

#### Math

Measurements of student performance on the statewide math assessment.







#### **English**

Measurements of student performance on the statewide English language arts (ELA) assessment.







#### Other Measures

Other measurements of student performance that factor into the accountability grade.













#### **Teacher Data**

15.8



**In-Field Teachers** 



#### **Detailed Assessment and Other Data**

#### Student Performance

The following information shows each level of student performance on statewide assessments.

#### Math



#### **English**



#### Science

| Level 1  |       | Level 2  |       | Level 3  |       | Level 4    |       | Level 5  |       |
|----------|-------|----------|-------|----------|-------|------------|-------|----------|-------|
| State    | 11.4% | State    | 11.9% | State    | 20.8% | State      | 33.6% | State    | 22.3