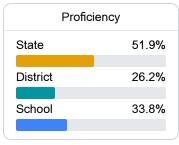

### School Report Card 2022 - 2023

For more detailed information, please visit https://msrc.mdek12.org.



## Webb Preparatory School

Greenville Public School District



600 S. Harvey Street Greenville, MS 38701



Debra Reeves dreeves@gpsdk12.com

#### School Accountability Grade Components

Mississippi's accountability system assigns "A" through "F" letter grades for schools and districts. Grades are based on student achievement, student growth, student participation in testing, and other academic measures.

#### Math

Measurements of student performance on the statewide math assessment.







#### **English**

Measurements of student performance on the statewide English language arts (ELA) assessment.







#### Other Measures

Other measurements of student performance that factor into the accountability grade.













#### **Teacher Data**

15.8



**In-Field Teachers** 



#### **Detailed Assessment and Other Data**

#### Student Performance

The following information shows each level of student performance on statewide assessments.

#### Math



#### **English**



#### Science

| Level 1  |       | Level 2  |       | Level 3  |       | Level 4    |       | Level 5  |       |
|----------|-------|----------|-------|----------|-------|------------|-------|----------|-------|
| State    | 11.4% | State    | 11.9% | State    | 20.8% | State      | 33.6% | State    |