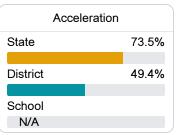

#### Other Measures

Other measurements of student performance that factor into the accountability grade.