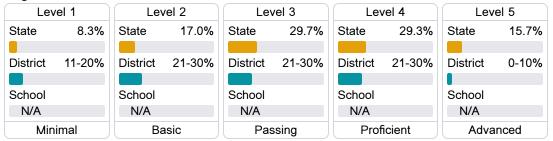

Mississippi's accountability system assigns "A" through "F" letter grades for schools and districts. Grades are based on student achievement, student growth, student participation in testing, and other academic measures.

#### Math

Measurements of student performance on the statewide math assessment.







#### **English**

Measurements of student performance on the statewide English language arts (ELA) assessment.







#### Other Measures

Other measurements of student performance that factor into the accountability grade.













#### **Teacher Data**

15.8



**In-Field Teachers** 



#### **Detailed Assessment and Other Data**

#### Student Performance

The following information shows each level of student performance on statewide assessments.

#### Math



#### **English**



#### Science

| Level 1  |       | Level 2  |       | Level 3  |       | Level 4    |       | Level 5  |       |
|----------|-------|----------|-------|----------|-------|------------|-------|----------|-------|
| State    | 11.4% | State    | 11.9% | State    | 20.8% | State      | 33.6% | State    | 22.3% |
|          |       |          |       |          |       |            |       |          |       |
| District | 20.1% | District | 19.9% | District | 22.5% | District   | 26.8% | District | 10.7% |
|          |       |          |       |          |       |            |       |          |       |
| School   |       | School   |       | School   |       | School     |       | School   |       |
| N/A      |       | N/A      |       | N/A      |       | N/A        |       | N/A      |