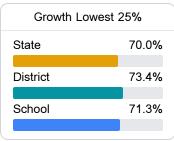

### School Report Card 2022 - 2023

For more detailed information, please visit https://msrc.mdek12.org.



## Webb Preparatory School

Greenville Public School District



600 S. Harvey Street Greenville, MS 38701



Debra Reeves dreeves@gpsdk12.com

#### School Accountability Grade Components

Mississippi's accountability system assigns "A" through "F" letter grades for schools and districts. Grades are based on student achievement, student growth, student participation in testing, and other academic measures.

#### Math

Measurements of student performance on the statewide math assessment.







#### **English**

Measurements of student performance on the statewide English language arts (ELA) assessment.







#### Other Measures

Other measurements of student performance that factor into the accountability grade.













#### **Teacher Data**

15.8



**In-Field Teachers** 



#### **Detailed Assessment and Other Data**

#### Student Performance

The following information shows each level of student performance on statewide assessments.

#### Math



#### **English**



#### Science

| Level 1  |       | Level 2  |       | Level 3  |       | Level 4    |       | Level 5  |       |
|----------|-------|----------|-------|----------|-------|------------|-------|----------|-------|
| State    | 11.4% | State    | 11.9% | State    | 20.8% | State      | 33.6% | State    | 22