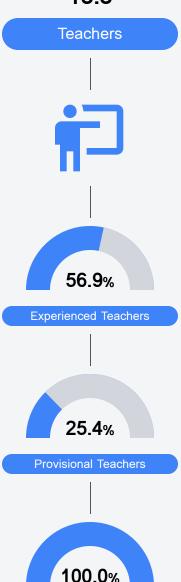

visit https://msrc.mdek12.org.



## Webb Preparatory School

Greenville Public School District



600 S. Harvey Street Greenville, MS 38701



Debra Reeves dreeves@gpsdk12.com

#### School Accountability Grade Components

Mississippi's accountability system assigns "A" through "F" letter grades for schools and districts. Grades are based on student achievement, student growth, student participation in testing, and other academic measures.

#### Math

Measurements of student performance on the statewide math assessment.







#### **English**

Measurements of student performance on the statewide English language arts (ELA) assessment.







#### Other Measures

Other measurements of student performance that factor into the accountability grade.













#### **Teacher Data**

15.8



**In-Field Teachers** 



#### **Detailed Assessment and Other Data**

#### Student Performance

The following information shows each level of student performance on statewide assessments.

#### Math



#### **English**



#### Science

| Level 1  |       | Level 2  |       | Level 3  |       | Level 4    |       | Level 5  |       |
|----------|-------|----------|-------|----------|-------|------------|-------|----------|-------|
| State    | 11.4% | State    | 11.9% | State    | 20.8% | State      | 33.6% | State    | 22.3% |
|          |       |          |       |          |       |            |       |          |       |
| District | 20.1% | District | 19.9% | District | 22.5% | District   | 26.8% | District | 10.7% |
|          |       |          |       |          |       |