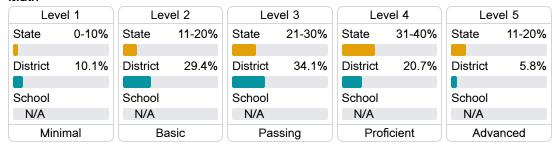

ty Grade Components

Mississippi's accountability system assigns "A" through "F" letter grades for schools and districts. Grades are based on student achievement, student growth, student participation in testing, and other academic measures.

#### Math

Measurements of student performance on the statewide math assessment.







#### **English**

Measurements of student performance on the statewide English language arts (ELA) assessment.







#### Other Measures

Other measurements of student performance that factor into the accountability grade.













#### **Teacher Data**

15.8



**In-Field Teachers** 



#### **Detailed Assessment and Other Data**

#### Student Performance

The following information shows each level of student performance on statewide assessments.

#### Math



#### **English**



#### Science

| Level 1  |       | Level 2  |       | Level 3  |       | Level 4    |       | Level 5  |       |
|----------|-------|----------|-------|----------|-------|------------|-------|----------|-------|
| State    | 11.4% | State    | 11.9% | State    | 20.8% | State      | 33.6% | State    | 22.3% |
|          |       |          |       |          |       |            |       |          |       |
| District | 20.1% | District | 19.9% | District | 22.5% | District   | 26.8% | District | 10.7% |
|          |       |          |       |          |       |            |       |          |       |
| School   |       | School   |       | School   |       | School     |       | School   |       |
| N/A      |       | N/A      |       | N/A      |       | N/A        |