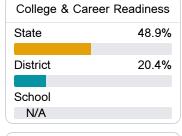

#### Other Measures

Other measurements of student performance that factor into the accountability grade.