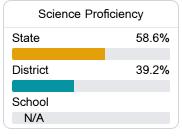

#### Student Performance

The following information shows each level of student performance on statewide assessments.

#### Science

| Level 1  |       | Level 2  |       | Level 3  |       | Level 4    |       | Level 5  |       |
|----------|-------|----------|-------|----------|-------|------------|-------|----------|-------|
| State    | 11.4% | State    | 11.9% | State    | 20.8% | State      | 33.6% | State    | 22.3% |
|          |       |          |       |          |       |            |       |          |       |
| District | 20.1% | District | 19.9% | District | 22.5% | District   | 26.8% | District | 10.7% |
|          |       |          |       |          |       |            |       |          |       |
| School   |       | School   |       | School   |       | School     |       | School   |       |
| N/A      |       | N/A      |       | N/A      |       | N/A        |       | N/A      |       |
| Minimal  |       | Basic    |       | Passing  |       | Proficient |       | Advanced |       |