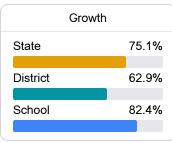

#### Math

Measurements of student performance on the statewide math assessment.