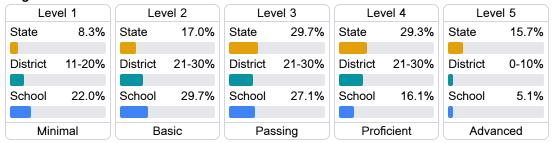

#### Student Performance

The following information shows each level of student performance on statewide assessments.

#### English