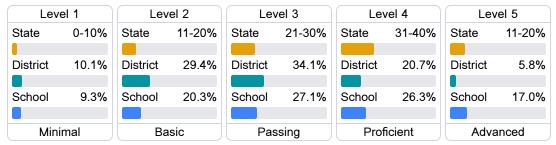

#### Student Performance

The following information shows each level of student performance on statewide assessments.

#### Math