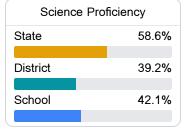

#### Student Performance

The following information shows each level of student performance on statewide assessments.

#### Science