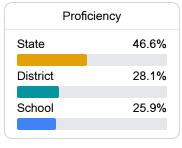

#### Student Performance

The following information shows each level of student performance on statewide assessments.