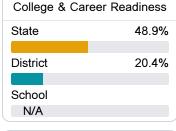

#### Other Measures

Other measurements of student performance that factor into the accountability grade.