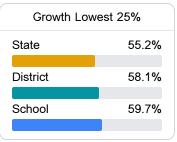

#### Student Performance

The following information shows each level of student performance on statewide assessments.