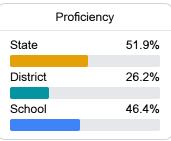

#### Student Performance

The following information shows each level of student performance on statewide assessments.