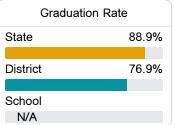

#### Other Measures

Other measurements of student performance that factor into the accountability grade.