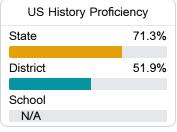

#### Student Performance

The following information shows each level of student performance on statewide assessments.