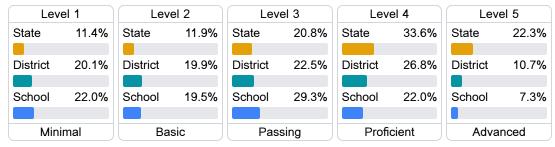

#### Student Performance

The following information shows each level of student performance on statewide assessments.

#### Math

#### English

#### Science