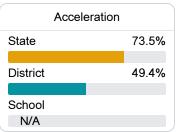

#### Other Measures

Other measurements of student performance that factor into the accountability grade.