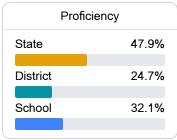

## **English**

Measurements of student performance on the statewide English language arts (ELA) assessment.

## **English**