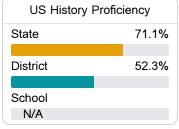

## **Detailed Assessment and Other Data**

#### Student Performance

The following information shows each level of student performance on statewide assessments.