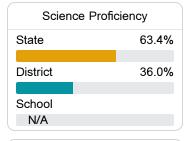

## **Detailed Assessment and Other Data**

#### Student Performance

The following information shows each level of student performance on statewide assessments.

#### Science

| Level 1  |       | Level 2  |       | Level 3  |       | Level 4    |       | Level 5  |       |
|----------|-------|----------|-------|----------|-------|------------|-------|----------|-------|
| State    | 11.2% | State    | 11.0% | State    | 19.5% | State      | 34.8% | State    | 23.5% |
|          |       |          |       |          |       |            |       |          |       |
| District | 24.1% | District | 20.2% | District | 24.8% | District   | 23.7% | District | 7.2%  |
|          |       |          |       |          |       |            |       |          |       |
| School   |       | School   |       | School   |       | School     |       | School   |       |
| N/A      |       | N/A      |       | N/A      |       | N/A        |       | N/A      |       |
| Minimal  |       | Basic    |       | Passing  |       | Proficient |       | Advanced |       |