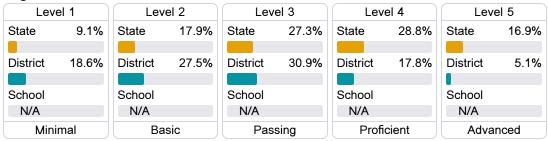

onents

Mississippi's accountability system assigns "A" through "F" letter grades for schools and districts. Grades are based on student achievement, student growth, student participation in testing, and other academic measures.

### Math

Measurements of student performance on the statewide math assessment.







## **English**

Measurements of student performance on the statewide English language arts (ELA) assessment.







#### Other Measures

Other measurements of student performance that factor into the accountability grade.













#### Teacher Data

**10**.0



**In-Field Teachers** 



## **Detailed Assessment and Other Data**

#### Student Performance

The following information shows each level of student performance on statewide assessments.

#### Math



## **English**



#### Science

| Level 1  |       | Level 2  |       | Level 3  |       | Level 4    |       | Level 5  |       |
|----------|-------|----------|-------|----------|-------|------------|-------|----------|-------|
| State    | 11.2% | State    | 11.0% | State    | 19.5% | State      | 34.8% | State    | 23.5% |
|          |       |          |       |          |       |            |       |          |       |
| District | 24.1% | District | 20.2% | District | 24.8% | District   | 23.7% | District | 7.2%  |
|          |       |          |       |          |       |            |       |          |       |
| School   |       | School   |       | School   |       | School     |       | School   |       |
| N/A      |       | N/A      |       | N/A      |       | N/A        |       | N/A      |