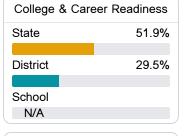

#### Other Measures

Other measurements of student performance that factor into the accountability grade.