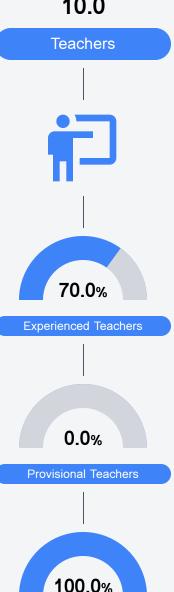

it https://msrc.mdek12.org.



# Mc Bride Pre-K Academy

Greenville Public School District



438 N. Poplar Street Greenville, MS 38701



Dr. Tamalyn Williams thwilliams@gpsdk12.com

## School Accountability Grade Components

Mississippi's accountability system assigns "A" through "F" letter grades for schools and districts. Grades are based on student achievement, student growth, student participation in testing, and other academic measures.

### Math

Measurements of student performance on the statewide math assessment.







## **English**

Measurements of student performance on the statewide English language arts (ELA) assessment.







#### Other Measures

Other measurements of student performance that factor into the accountability grade.













#### Teacher Data

**10**.0



**In-Field Teachers** 



## **Detailed Assessment and Other Data**

#### Student Performance

The following information shows each level of student performance on statewide assessments.

#### Math



## **English**



#### Science

| Level 1  |       | Level 2  |       | Level 3  |       | Level 4    |       | Level 5  |       |
|----------|-------|----------|-------|----------|-------|------------|-------|----------|-------|
| State    | 11.2% | State    | 11.0% | State    | 19.5% | State      | 34.8% | State    | 23.5% |
|          |       |          |       |          |       |            |       |          |       |
| District | 24.1% | District | 20.2% | District | 24.8% | District   | 23.7% | District | 7.2%  |
|          |       |          |       |          |       |