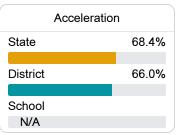

#### Other Measures

Other measurements of student performance that factor into the accountability grade.