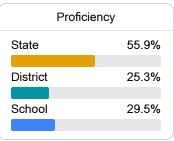

### Math

Measurements of student performance on the statewide math assessment.

#### Math