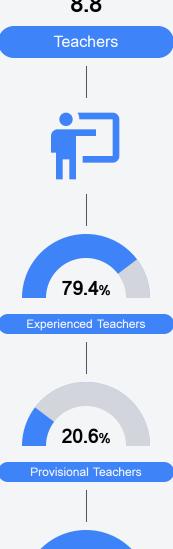

ase visit https://msrc.mdek12.org.



# Mc Bride Pre-K Academy

Greenville Public School District



438 N. Poplar Street Greenville, MS 38701



Dr. Tamalyn Williams thwilliams@gpsdk12.com

# School Accountability Grade Components

Mississippi's accountability system assigns "A" through "F" letter grades for schools and districts. Grades are based on student achievement, student growth, student participation in testing, and other academic measures.

#### Math

Measurements of student performance on the statewide math assessment.







# **English**

Measurements of student performance on the statewide English language arts (ELA) assessment.







### Other Measures

Other measurements of student performance that factor into the accountability grade.













#### Teacher Data

8.8



100.0%

**In-Field Teachers** 



# **Detailed Assessment and Other Data**

### Student Performance

The following information shows each level of student performance on statewide assessments.

#### Math



## **English**



#### Science

| Level 1  |       | Level 2  |       | Level 3  |       | Level 4    |       | Level 5  |       |
|----------|-------|----------|-------|----------|-------|------------|-------|----------|-------|
| State    | 11.4% | State    | 11.9% | State    | 20.8% | State      | 33.6% | State    | 22.3% |
| District | 20.1% | District | 19.9% | District | 22.5% | District   | 26.8% | District | 10.7% |
| School   |       | School   |       | School   |       | School     |       | School   |       |
| N/A      |       | N/A      |       | N/A      |       | N/A