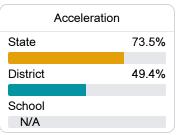

### Other Measures

Other measurements of student performance that factor into the accountability grade.