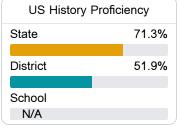

#### Science

| Level 1  |       | Level 2  |       | Level 3  |       | Level 4    |       | Level 5  |       |
|----------|-------|----------|-------|----------|-------|------------|-------|----------|-------|
| State    | 11.4% | State    | 11.9% | State    | 20.8% | State      | 33.6% | State    | 22.3% |
| District | 20.1% | District | 19.9% | District | 22.5% | District   | 26.8% | District | 10.7% |
| School   |       | School   |       | School   |       | School     |       | School   |       |
| N/A      |       | N/A      |       | N/A      |       | N/A        |       | N/A      |       |
| Minimal  |       | Basic    |       | Passing  |       | Proficient |       | Advanced |       |