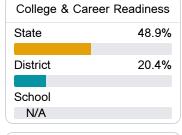

### Other Measures

Other measurements of student performance that factor into the accountability grade.