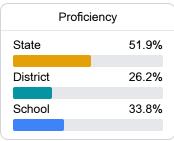

### Other Measures

Other measurements of student performance that factor into the accountability grade.