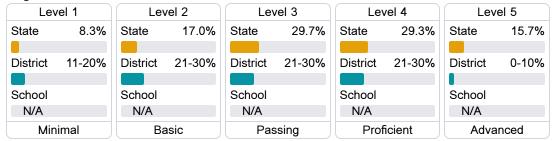

onents

Mississippi's accountability system assigns "A" through "F" letter grades for schools and districts. Grades are based on student achievement, student growth, student participation in testing, and other academic measures.

#### Math

Measurements of student performance on the statewide math assessment.







# **English**

Measurements of student performance on the statewide English language arts (ELA) assessment.







### Other Measures

Other measurements of student performance that factor into the accountability grade.













#### Teacher Data

8.8



100.0%

**In-Field Teachers** 



# **Detailed Assessment and Other Data**

### Student Performance

The following information shows each level of student performance on statewide assessments.

#### Math



## **English**



#### Science

| Level 1  |       | Level 2  |       | Level 3  |       | Level 4    |       | Level 5  |       |
|----------|-------|----------|-------|----------|-------|------------|-------|----------|-------|
| State    | 11.4% | State    | 11.9% | State    | 20.8% | State      | 33.6% | State    | 22.3% |
| District | 20.1% | District | 19.9% | District | 22.5% | District   | 26.8% | District | 10.7% |
| School   |       | School   |       | School   |       | School     |       | School   |       |
| N/A      |       | N/A      |       | N/A      |       | N/A        |       | N/A      |       |
| Minimal  |       | Basic    |       | Passing  |       | Proficient |       | Advanced |       |

# Discipline

# Other Data



Chronic Absenteeism



\$15,398.81

Per-Pupil Expenditure