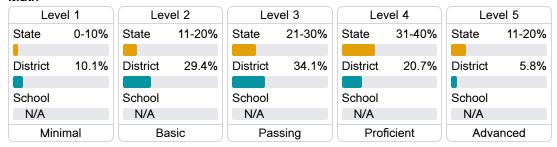

ability Grade Components

Mississippi's accountability system assigns "A" through "F" letter grades for schools and districts. Grades are based on student achievement, student growth, student participation in testing, and other academic measures.

#### Math

Measurements of student performance on the statewide math assessment.







# **English**

Measurements of student performance on the statewide English language arts (ELA) assessment.







### Other Measures

Other measurements of student performance that factor into the accountability grade.













#### Teacher Data

8.8



100.0%

**In-Field Teachers** 



# **Detailed Assessment and Other Data**

### Student Performance

The following information shows each level of student performance on statewide assessments.

#### Math



## **English**



#### Science

| Level 1  |       | Level 2  |       | Level 3  |       | Level 4    |       | Level 5  |       |
|----------|-------|----------|-------|----------|-------|------------|-------|----------|-------|
| State    | 11.4% | State    | 11.9% | State    | 20.8% | State      | 33.6% | State    | 22.3% |
| District | 20.1% | District | 19.9% | District | 22.5% | District   | 26.8% | District | 10.7% |
| School   |       | School   |       | School   |       | School     |       | School   |       |
| N/A      |       | N/A      |       | N/A      |       | N/A        |       | N/A      |       |
| Minimal  |       | Basic    |       | Passing  |       | Proficient |       | Advanced |       |

# Discipline

# Other Data



Chronic Absenteeism



\$15,398.81

Per-Pu