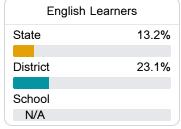

### Other Measures

Other measurements of student performance that factor into the accountability grade.