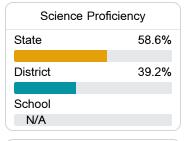

#### Science

| Level 1  |       | Level 2  |       | Level 3  |       | Level 4    |       | Level 5  |       |
|----------|-------|----------|-------|----------|-------|------------|-------|----------|-------|
| State    | 11.4% | State    | 11.9% | State    | 20.8% | State      | 33.6% | State    | 22.3% |
| District | 20.1% | District | 19.9% | District | 22.5% | District   | 26.8% | District | 10.7% |
| School   |       | School   |       | School   |       | School     |       | School   |       |
| N/A      |       | N/A      |       | N/A      |       | N/A        |       | N/A      |       |
| Minimal  |       | Basic    |       | Passing  |       | Proficient |       | Advanced |       |