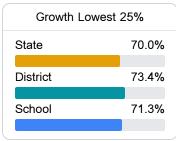

### Other Measures

Other measurements of student performance that factor into the accountability grade.