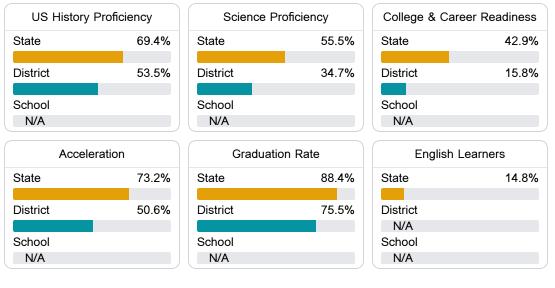

### Other Measures

Other measurements of student performance that factor into the accountability grade.