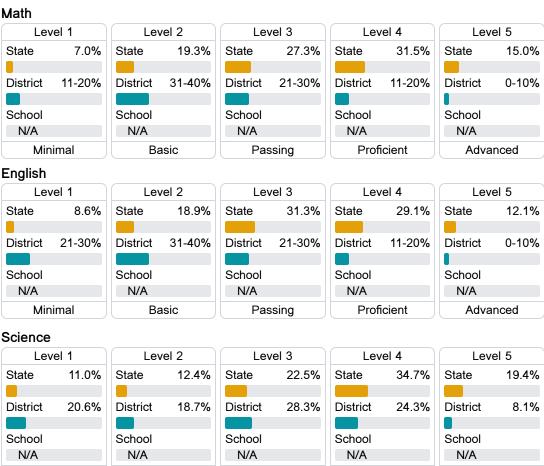

#### Student Performance

The following information shows each level of student performance on statewide assessments.

Passing

Discipline

Minimal

Basic

Chronic Absenteeism

\$14,159.73 Per-Pupil Expenditure

Proficient

Advanced