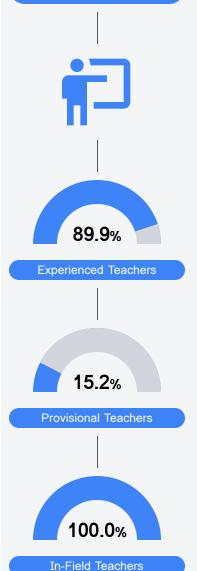

ar Street Greenville, MS 38701 Dr. Tamalyn Williams thwilliams@gpsdk12.com

## School Accountability Grade Components

Mississippi's accountability system assigns "A" through "F" letter grades for schools and districts. Grades are based on student achievement, student growth, student participation in testing, and other academic measures. COVID - 19 pandemic disruptions continue to be reflected in 2021 - 2022 accountability data, particularly growth data.

### **Teacher Data**

99

Teachers

### Math

Measurements of student performance on the statewide math assessment.

B



#### English

Measurements of student performance on the statewide English language arts (ELA) assessment.



### Other Measures

Other measurements of student performance that factor into the accountability grade.







## **Detailed Assessment and Other Data**

#### Student Performance

The following information shows each level of student performance on statewide assessments.



Passing

Discipline

Minimal

Basic





Chronic Absenteeism

\$14,159.73 Per-Pupil Expenditure



Proficient

Advanced