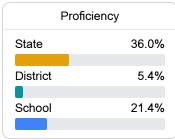

# School Report Card 2020 - 2021

For more detailed information, please visit https://msrc.mdek12.org.



# Greenville High School

Greenville Public School District



419 East Robertshaw Street Greenville, MS 38701



Barren Cleark bcleark@gpsdk12.com

# **School Accountability Grade Components**

Mississippi's accountability system assigns "A" through "F" letter grades for schools and districts. Grades are based on student achievement, student growth, student participation in testing, and other academic measures. COVID - 19 pandemic disruptions continue to be reflected in 2021 - 2022 accountability data, particularly growth data.

### Math

Measurements of student performance on the statewide math assessment.



### **English**

Measurements of student performance on the statewide English language arts (ELA) assessment.

| ncy   |
|-------|
| 35.0% |
| 10.6% |
| 10.7% |
|       |

### Other Measures

Other measurements of student performance that factor into the accountability grade.

| US History Proficiency |       |
|------------------------|-------|
| State                  | 47.8% |
| District               | 21.2% |
| School                 | 21.2% |
|                        |       |









### Teacher Data

62.4





In-Field Teachers



# Greenville High School

### **Detailed Assessment and Other Data**

### Student Performance

The following information shows each level of student performance on statewide assessments.

### Math



### **English**



### Science



### Student Assess