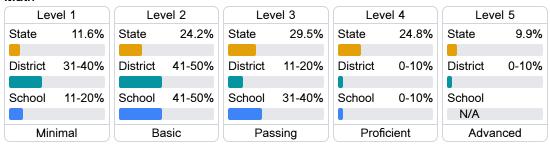

### Student Performance

The following information shows each level of student performance on statewide assessments.