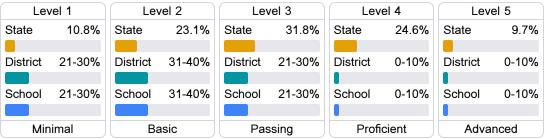

### Student Performance

The following information shows each level of student performance on statewide assessments.

### Math