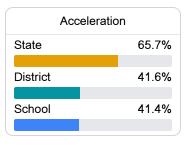

# **School Accountability Grade Components**

Mississippi's accountability system assigns "A" through "F" letter grades for schools and districts. Grades are based on student achievement, student growth, student participation in testing, and other academic measures. COVID - 19 pandemic disruptions continue to be reflected in 2021 - 2022 accountability data, particularly growth data.