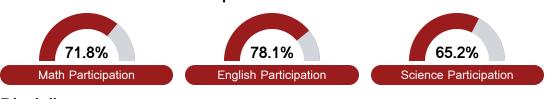

easurements of student performance on the statewide English language arts (ELA) assessment.

| ncy   |
|-------|
| 35.0% |
| 10.6% |
| 10.7% |
|       |

### Other Measures

Other measurements of student performance that factor into the accountability grade.

| US History Proficiency |       |
|------------------------|-------|
| State                  | 47.8% |
| District               | 21.2% |
| School                 | 21.2% |
|                        |       |









### Teacher Data

62.4





In-Field Teachers



# Greenville High School

### **Detailed Assessment and Other Data**

### Student Performance

The following information shows each level of student performance on statewide assessments.

### Math



### **English**



### Science



### Student Assessment Participation



# Discipline

# Other Data 22.9 % Chronic Absenteeism \$11,675.06



Per-Pupil Expenditure

Post-Secondary Enrollment



39.7%

Advanced Course Participation



<sup>\*</sup> Source: 2017-2018 Civil Rights Data Collection