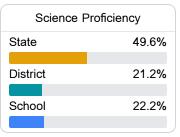

ased on student achievement, student growth, student participation in testing, and other academic measures. COVID - 19 pandemic disruptions continue to be reflected in 2021 - 2022 accountability data, particularly growth data.

### Math

Measurements of student performance on the statewide math assessment.



### **English**

Measurements of student performance on the statewide English language arts (ELA) assessment.

| ncy   |
|-------|
| 35.0% |
| 10.6% |
| 10.7% |
|       |

### Other Measures

Other measurements of student performance that factor into the accountability grade.

| US History Proficiency |       |
|------------------------|-------|
| State                  | 47.8% |
| District               | 21.2% |
| School                 | 21.2% |
|                        |       |









### Teacher Data

62.4





In-Field Teachers



# Greenville High School

### **Detailed Assessment and Other Data**

### Student Performance

The following information shows each level of student performance on statewide assessments.

### Math



### **English**



### Science



### Student Assessment Participation



# Discipline

# Other Data 22.9 % Chronic Absenteeism \$11,675.06



Per-Pupil Expenditure

Post-Secondary Enrollment



39.7%

Advanced Course Participation



<sup>\*</sup> Source: 2017-2018 Civil Rights Data Collection