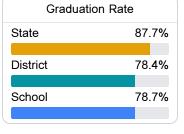

### Other Measures

Other measurements of student performance that factor into the accountability grade.

| US History Proficiency |       |
|------------------------|-------|
| State                  | 47.8% |
| District               | 21.2% |
| School                 | 21.2% |
|                        |       |