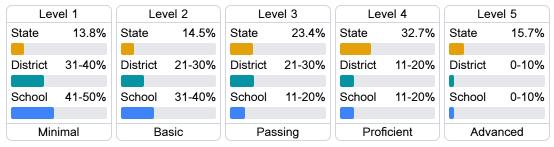

### Student Performance

The following information shows each level of student performance on statewide assessments.

### **English**