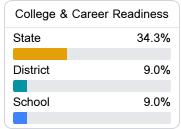

### Other Measures

Other measurements of student performance that factor into the accountability grade.

| US History Proficiency |       |
|------------------------|-------|
| State                  | 47.8% |
| District               | 21.2% |
| School                 | 21.2% |
|                        |       |