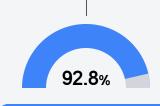

nt growth, student participation in testing, and other academic measures. COVID - 19 pandemic disruptions continue to be reflected in 2021 - 2022 accountability data, particularly growth data.

### Math

Measurements of student performance on the statewide math assessment.



### **English**

Measurements of student performance on the statewide English language arts (ELA) assessment.

| ncy   |
|-------|
| 35.0% |
| 10.6% |
| 10.7% |
|       |

### Other Measures

Other measurements of student performance that factor into the accountability grade.

| US History Proficiency |       |
|------------------------|-------|
| State                  | 47.8% |
| District               | 21.2% |
| School                 | 21.2% |
|                        |       |









### Teacher Data

62.4





In-Field Teachers



# Greenville High School

### **Detailed Assessment and Other Data**

### Student Performance

The following information shows each level of student performance on statewide assessments.

### Math



### **English**



### Science



### Student Assessment Participation



# Discipline

# Other Data 22.9 % Chronic Absenteeism \$11,675.06



Per-Pupil Expenditure

Post-Secondary Enrollment



39.7%

Advanced Course Participation



<sup>\*</sup> Source: 2017-2018 Civil Rights Data Collection