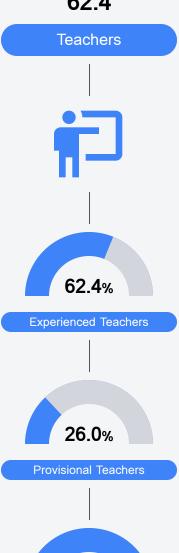

dent growth, student participation in testing, and other academic measures. COVID - 19 pandemic disruptions continue to be reflected in 2021 - 2022 accountability data, particularly growth data.

### Math

Measurements of student performance on the statewide math assessment.



### **English**

Measurements of student performance on the statewide English language arts (ELA) assessment.

| ncy   |
|-------|
| 35.0% |
| 10.6% |
| 10.7% |
|       |

### Other Measures

Other measurements of student performance that factor into the accountability grade.

| US History Proficiency |       |
|------------------------|-------|
| State                  | 47.8% |
| District               | 21.2% |
| School                 | 21.2% |
|                        |       |









### Teacher Data

62.4





In-Field Teachers



# Greenville High School

### **Detailed Assessment and Other Data**

### Student Performance

The following information shows each level of student performance on statewide assessments.

### Math



### **English**



### Science



### Student Assessment Participation



# Discipline

# Other Data 22.9 % Chronic Absenteeism \$11,675.06



Per-Pupil Expenditure

Post-Secondary Enrollment



39.7%

Advanced Course Participation



<sup>\*</sup> Source: 2017-2018 Civil Rights Data Collection