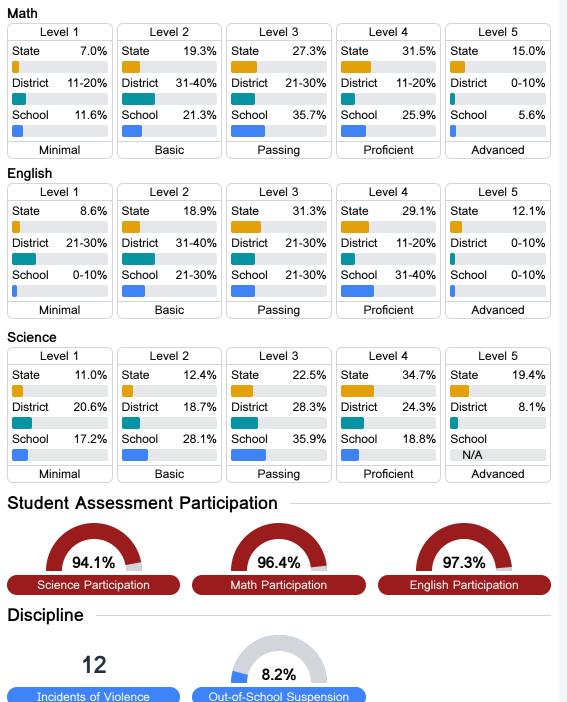

## **Detailed Assessment and Other Data**

#### Student Performance

The following information shows each level of student performance on statewide assessments.

Other Data

Chronic Absenteeism

\$9,509.53 Per-Pupil Expenditure