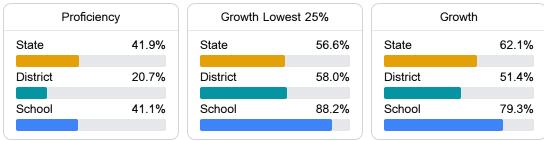

### English

Measurements of student performance on the statewide English language arts (ELA) assessment.