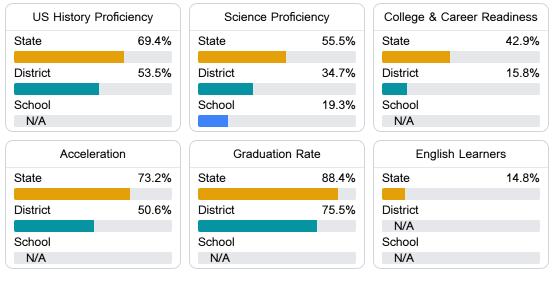

### Other Measures

Other measurements of student performance that factor into the accountability grade.

Teacher Data