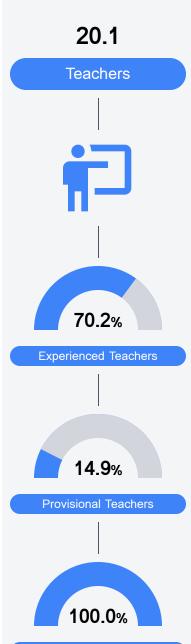

### Other Measures

Other measurements of student performance that factor into the accountability grade.

Teacher Data