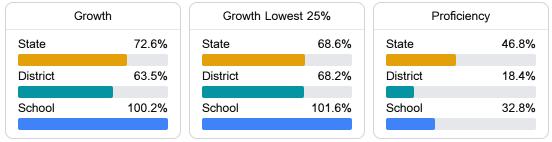

# School Report Card 2021 - 2022

For more detailed information, please visit https://msrc.mdek12.org.



1021 South Colorado Greenville, MS 38703 Brigetta Sims bsims@gpsdk12.com

## School Accountability Grade Components

Mississippi's accountability system assigns "A" through "F" letter grades for schools and districts. Grades are based on student achievement, student growth, student participation in testing, and other academic measures. COVID - 19 pandemic disruptions continue to be reflected in 2021 - 2022 accountability data, particularly growth data.

### Math

Measurements of student performance on the statewide math assessment.



### English

Measurements of student performance on the statewide English language arts (ELA) assessment.



### Other Measures

Other measurements of student performance that factor into the accountability grade.





Teacher Data



## **Detailed Assessment and Other Data**

#### Student Performance

The following information shows each level of student performance on statewide assessments.



Other Data



Chronic Absenteeism

\$9,509.53 Per-Pupil Expenditure