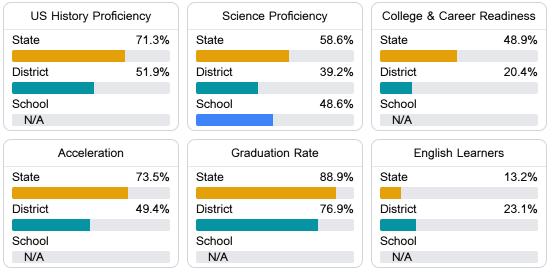

#### Other Measures

Other measurements of student performance that factor into the accountability grade.

Teacher Data

12.6