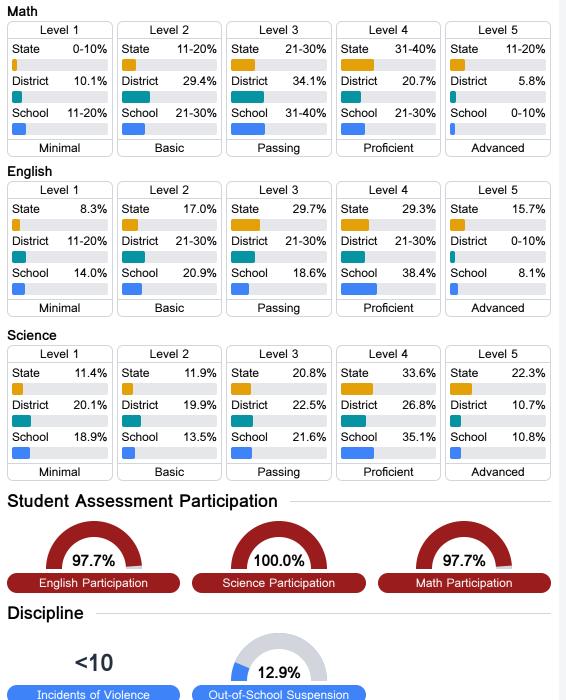

## **Detailed Assessment and Other Data**

#### Student Performance

The following information shows each level of student performance on statewide assessments.