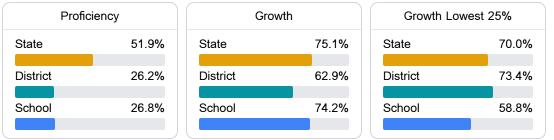

#### Math

Measurements of student performance on the statewide math assessment.