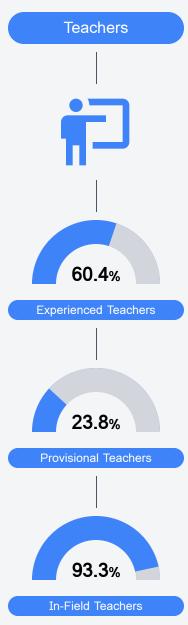

#### Other Measures

Other measurements of student performance that factor into the accountability grade.

Teacher Data

12.6