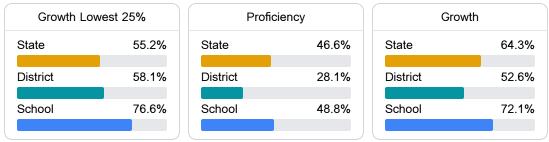

#### English

Measurements of student performance on the statewide English language arts (ELA) assessment.