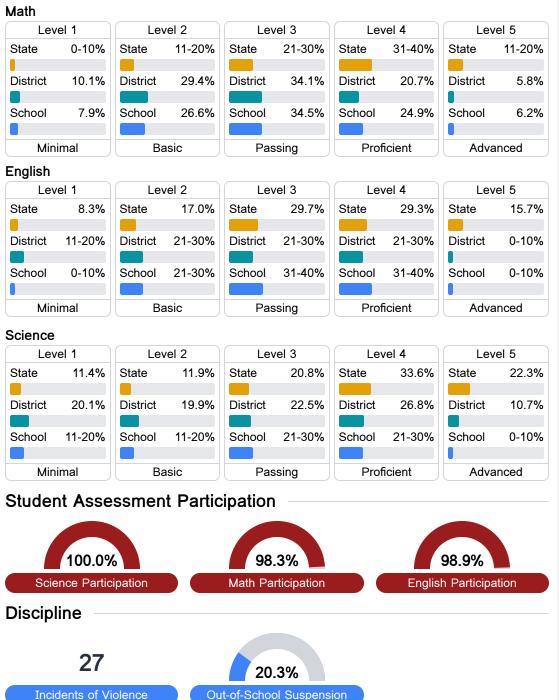

## **Detailed Assessment and Other Data**

#### Student Performance

The following information shows each level of student performance on statewide assessments.

Chronic Absenteeism

\$10,152.61 Per-Pupil Expenditure