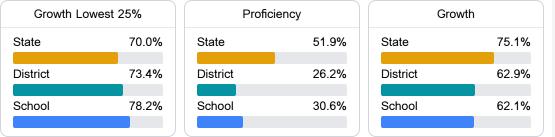

#### Math

Measurements of student performance on the statewide math assessment.