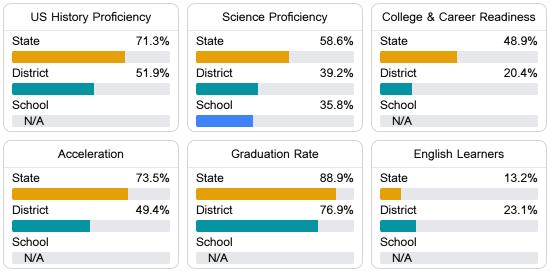

#### Other Measures

Other measurements of student performance that factor into the accountability grade.

Teacher Data