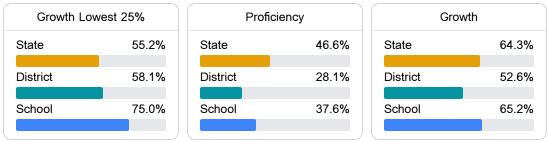

#### English

Measurements of student performance on the statewide English language arts (ELA) assessment.