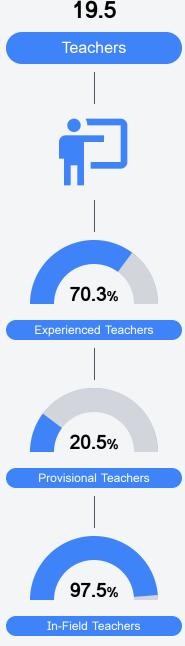

#### Other Measures

Other measurements of student performance that factor into the accountability grade.

Teacher Data