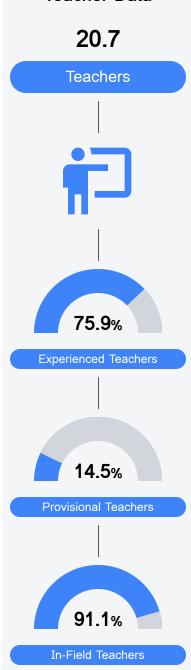

#### Other Measures

Other measurements of student performance that factor into the accountability grade.

Teacher Data