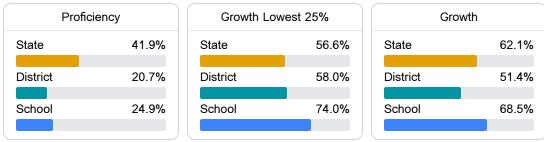

### English

Measurements of student performance on the statewide English language arts (ELA) assessment.