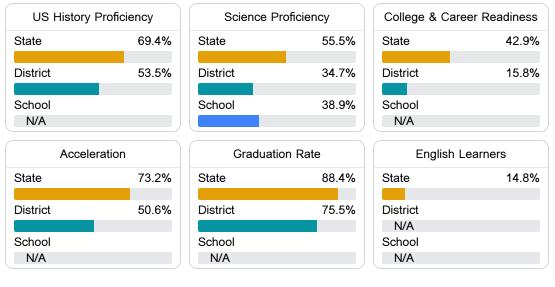

#### Other Measures

Other measurements of student performance that factor into the accountability grade.

Teacher Data