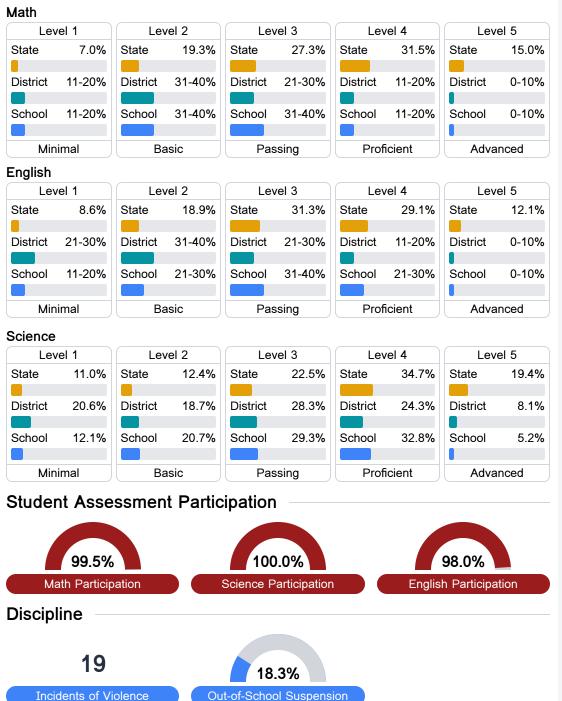

## **Detailed Assessment and Other Data**

#### Student Performance

The following information shows each level of student performance on statewide assessments.

Other Data

Chronic Absenteeism

\$9,984.13 Per-Pupil Expenditure