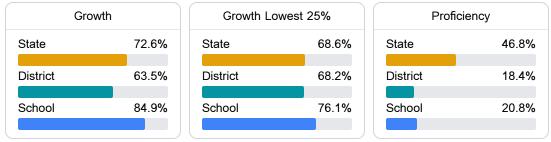

# School Report Card 2021 - 2022

For more detailed information, please visit https://msrc.mdek12.org.



361 Bowman Blvd. <u>Gre</u>enville, MS 38701 Teresa Ervin tervin@gpsdk12.com

## School Accountability Grade Components

Mississippi's accountability system assigns "A" through "F" letter grades for schools and districts. Grades are based on student achievement, student growth, student participation in testing, and other academic measures. COVID - 19 pandemic disruptions continue to be reflected in 2021 - 2022 accountability data, particularly growth data.

### Math

Measurements of student performance on the statewide math assessment.



### English

Measurements of student performance on the statewide English language arts (ELA) assessment.



#### Other Measures

Other measurements of student performance that factor into the accountability grade.





Teacher Data



## **Detailed Assessment and Other Data**

#### Student Performance

The following information shows each level of student performance on statewide assessments.



Other Data



Chronic Absenteeism

\$9,984.13 Per-Pupil Expenditure