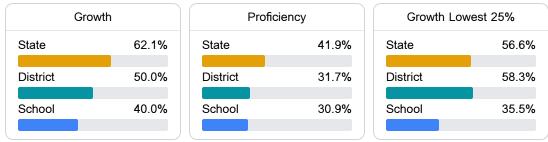

#### English

Measurements of student performance on the statewide English language arts (ELA) assessment.