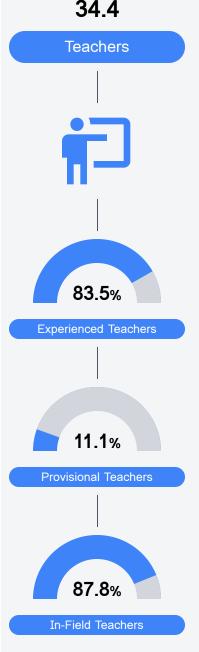

tps://msrc.mdek12.org.



Shawneequa Beal shawneequa.beal@westernline.org

## School Accountability Grade Components

Mississippi's accountability system assigns "A" through "F" letter grades for schools and districts. Grades are based on student achievement, student growth, student participation in testing, and other academic measures. COVID - 19 pandemic disruptions continue to be reflected in 2021 - 2022 accountability data, particularly growth data.

### **Teacher Data**

#### Math

Measurements of student performance on the statewide math assessment.

Avon, MS 38723



#### English

Measurements of student performance on the statewide English language arts (ELA) assessment.



#### Other Measures

Other measurements of student performance that factor into the accountability grade.







## **Detailed Assessment and Other Data**

#### Student Performance

The following information shows each level of student performance on statewide assessments.





Other Data