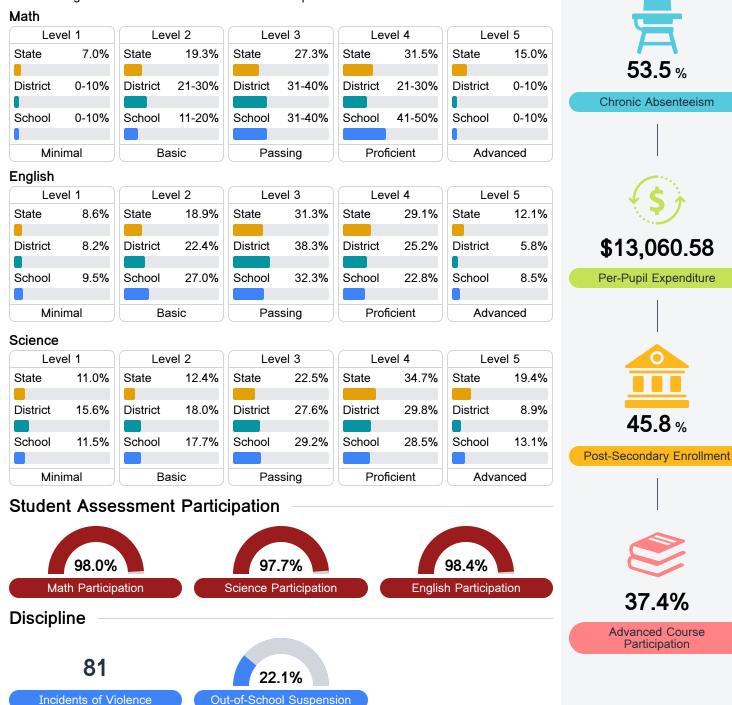

#### Student Performance

The following information shows each level of student performance on statewide assessments.

Other Data