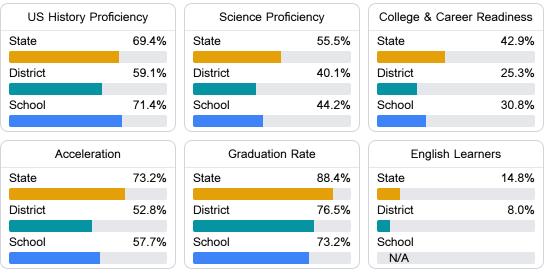

#### Other Measures

Other measurements of student performance that factor into the accountability grade.