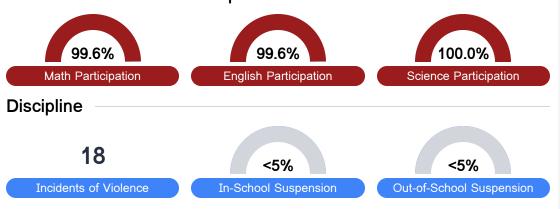

### Student Assessment Participation

Chronic Absenteeism

\$14,664.41

Per-Pupil Expenditure