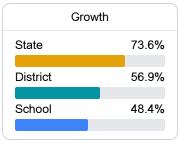

## School Report Card 2023 - 2024

For more detailed information, please visit <a href="https://msrc.mdek12.org">https://msrc.mdek12.org</a>.



# Riverside Elementary School

Western Line School District



939 Riverside Road Avon, MS 38723



LaShanda Cousin lcousin@westernline.org

## School Accountability Grade Components

Mississippi's accountability system assigns "A" through "F" letter grades for schools and districts. Grades are based on student achievement, student growth, student participation in testing, and other academic measures.

### Math

Measurements of student performance on the statewide math assessment.







### **English**

Measurements of student performance on the statewide English language arts (ELA) assessment.





|             | • | *     |
|-------------|---|-------|
| Proficiency |   |       |
| State       |   | 47.9% |
| District    |   | 36.7% |
| School      |   | 40.9% |
|             |   |       |

### Other Measures

Other measurements of student performance that factor into the accountability grade.





| College & Career Readiness |       |  |
|----------------------------|-------|--|
| State                      | 51.9% |  |
| District                   | 25.5% |  |
| School<br>N/A              |       |  |







### **Teacher Data**

36.5





94.5%

## **Riverside Elementary School**

### **Detailed Assessment and Other Data**

### Student Performance

The followi