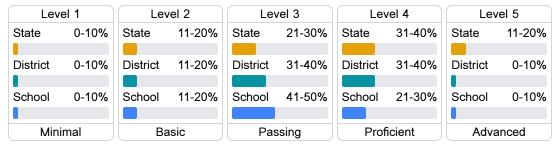

### Student Performance

The following information shows each level of student performance on statewide assessments.

#### Math

### English

### Science