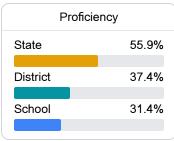

### **English**

Measurements of student performance on the statewide English language arts (ELA) assessment.

|             | • | *     |
|-------------|---|-------|
| Proficiency |   |       |
| State       |   | 47.9% |
| District    |   | 36.7% |
| School      |   | 40.9% |
|             |   |       |