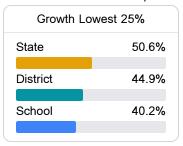

## School Report Card 2023 - 2024

For more detailed information, please visit <a href="https://msrc.mdek12.org">https://msrc.mdek12.org</a>.



# Riverside Elementary School

Western Line School District



939 Riverside Road Avon, MS 38723



LaShanda Cousin lcousin@westernline.org

## School Accountability Grade Components

Mississippi's accountability system assigns "A" through "F" letter grades for schools and districts. Grades are based on student achievement, student growth, student participation in testing, and other academic measures.

### Math

Measurements of student performance on the statewide math assessment.







### **English**

Measurements of student performance on the statewide English language arts (ELA) assessment.





|             | • | *     |
|-------------|---|-------|
| Proficiency |   |       |
| State       |   | 47.9% |
| District    |   | 36.7% |
| School      |   | 40.9% |
|             |   |       |

### Other Measures

Other measurements of student performance that factor into the accountability grade.





| College & Career Readiness |       |  |
|----------------------------|-------|--|
| State                      | 51.9% |  |
| District                   | 25.5% |  |
| School<br>N/A              |       |  |







### **Teacher Data**

36.5





94.5%

## **Riverside Elementary School**

### **Detailed Assessment and Other Data**

### Student Performance

The following information shows each level of student performance on statewide assessments.

#### Math



### English



### Sci