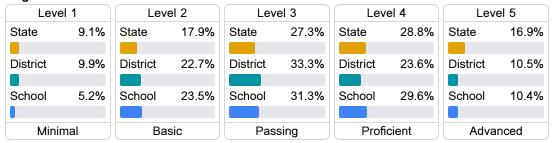

ssment.





|             | • | *     |
|-------------|---|-------|
| Proficiency |   |       |
| State       |   | 47.9% |
| District    |   | 36.7% |
| School      |   | 40.9% |
|             |   |       |

### Other Measures

Other measurements of student performance that factor into the accountability grade.





| College & Career Readiness |       |  |
|----------------------------|-------|--|
| State                      | 51.9% |  |
| District                   | 25.5% |  |
| School<br>N/A              |       |  |







### **Teacher Data**

36.5





94.5%

## **Riverside Elementary School**

### **Detailed Assessment and Other Data**

### Student Performance

The following information shows each level of student performance on statewide assessments.

#### Math



### English



### Science



### Student Assessment Participation







Chronic Absenteeism



\$14,664.41

Per-Pupil Expenditure