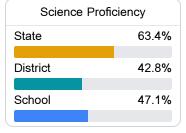

### Student Performance

The following information shows each level of student performance on statewide assessments.

### Science