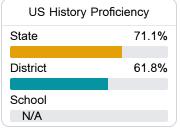

### Student Performance

The following information shows each level of student performance on statewide assessments.