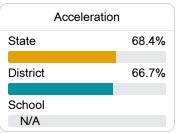

### Other Measures

Other measurements of student performance that factor into the accountability grade.

| College & Career Readiness |       |  |
|----------------------------|-------|--|
| State                      | 51.9% |  |
| District                   | 25.5% |  |
| School<br>N/A              |       |  |