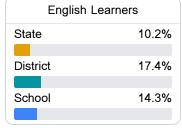

### **English**

Measurements of student performance on the statewide English language arts (ELA) assessment.

|             | • | *     |
|-------------|---|-------|
| Proficiency |   |       |
| State       |   | 47.9% |
| District    |   | 36.7% |
| School      |   | 40.9% |
|             |   |       |