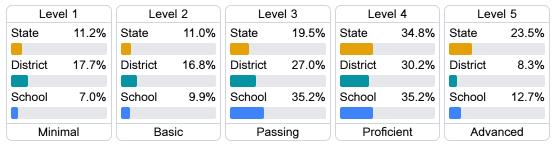

| • | *     |
|-------------|---|-------|
| Proficiency |   |       |
| State       |   | 47.9% |
| District    |   | 36.7% |
| School      |   | 40.9% |
|             |   |       |

### Other Measures

Other measurements of student performance that factor into the accountability grade.





| College & Career Readiness |       |  |
|----------------------------|-------|--|
| State                      | 51.9% |  |
| District                   | 25.5% |  |
| School<br>N/A              |       |  |







### **Teacher Data**

36.5





94.5%

## **Riverside Elementary School**

### **Detailed Assessment and Other Data**

### Student Performance

The following information shows each level of student performance on statewide assessments.

#### Math



### English



### Science



### Student Assessment Participation







Chronic Absenteeism



\$14,664.41

Per-Pupil Expenditure