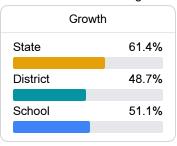

## School Accountability Grade Components

Mississippi's accountability system assigns "A" through "F" letter grades for schools and districts. Grades are based on student achievement, student growth, student participation in testing, and other academic measures.