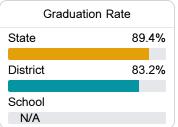

### Other Measures

Other measurements of student performance that factor into the accountability grade.

| College & Career Readiness |       |  |
|----------------------------|-------|--|
| State                      | 51.9% |  |
| District                   | 25.5% |  |
| School<br>N/A              |       |  |