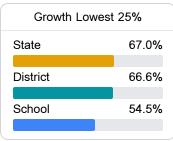

## School Report Card 2023 - 2024

For more detailed information, please visit <a href="https://msrc.mdek12.org">https://msrc.mdek12.org</a>.



# Riverside Elementary School

Western Line School District



939 Riverside Road Avon, MS 38723



LaShanda Cousin lcousin@westernline.org

## School Accountability Grade Components

Mississippi's accountability system assigns "A" through "F" letter grades for schools and districts. Grades are based on student achievement, student growth, student participation in testing, and other academic measures.

### Math

Measurements of student performance on the statewide math assessment.







### **English**

Measurements of student performance on the statewide English language arts (ELA) assessment.





|             | • | *     |
|-------------|---|-------|
| Proficiency |   |       |
| State       |   | 47.9% |
| District    |   | 36.7% |
| School      |   | 40.9% |
|             |   |       |

### Other Measures

Other measurements of student performance that factor into the accountability grade.





| College & Career Readiness |       |  |
|----------------------------|-------|--|
| State                      | 51.9% |  |
| District                   | 25.5% |  |
| School<br>N/A              |       |  |







### **Teacher Data**

36.5





94.5%

## **Riverside Elementary School**

### **Detailed Assessment and Other Data**

### Student Performance

The following